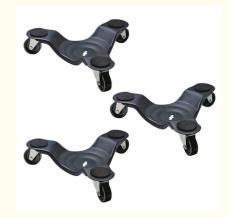

### **Product Specification**

Product Name: Tri-dolly Color: Black

Load Capacity: 300lbs(136kgs)
Size: 6inch Super Tri Dolly
Feature: Simple&Durable To Use

• MOQ: 1pcs

• Application: Be Used Indoors Or Outdoors

#### **Product Description**

Hello any interest pls send us inquiries on alibaba or contact with us by whatsapp,emails or skypes.

3-TRI-6-PS Furniture Dolly, 300 lb, 12 in L, Steel, Black 2" Polyolefin wheel with steel ball bearings and cushioned pads. Black wheels.

#### **Features**

Size In: 6

Load Cap Lb: 300

1-1/4" durable polyolefin wheels with steel bearings Can be used indoors or outdoors. Larger items can be placed over grip pads for added stability Low profile design adds mobility to loads of all sizes