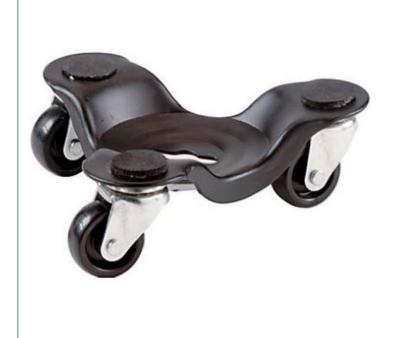

### **Product Specification**

Product Name: Tri-dolly Color: Black

Load Capacity: 300lbs(136kgs)
Size: 6inch Super Tri Dolly
Feature: Simple&Durable To Use

• MOQ: 1pcs

• Application: Be Used Indoors Or Outdoors

#### **Product Description**

Hello any interest pls send us inquiries on alibaba or contact with us by whatsapp,emails or skypes.

3-TRI-6-PS Furniture Dolly, 300 lb, 12 in L, Steel, Black 2" Polyolefin wheel with steel ball bearings and cushioned pads. Black wheels.

#### **Features**

Size In: 6

Load Cap Lb: 300

1-1/4" durable polyolefin wheels with steel bearings Can be used indoors or outdoors. Larger items can be placed over grip pads for added stability Low profile design adds mobility to loads of all sizes