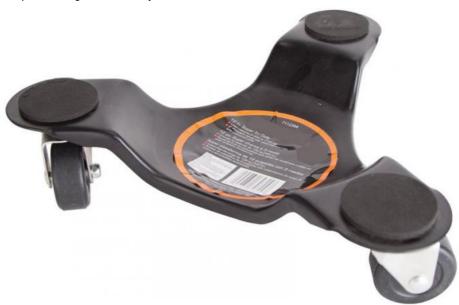

#### **Product Description**

Hello any interest pls send us inquiries on alibaba or contact with us by whatsapp,emails or skypes.

3-TRI-6-PS Furniture Dolly, 300 lb, 12 in L, Steel, Black 2" Polyolefin wheel with steel ball bearings and cushioned pads. Black wheels.

#### **Features**

Size In: 6

Load Cap Lb: 300

1-1/4" durable polyolefin wheels with steel bearings Can be used indoors or outdoors. Larger items can be placed over grip pads for added stability Low profile design adds mobility to loads of all sizes