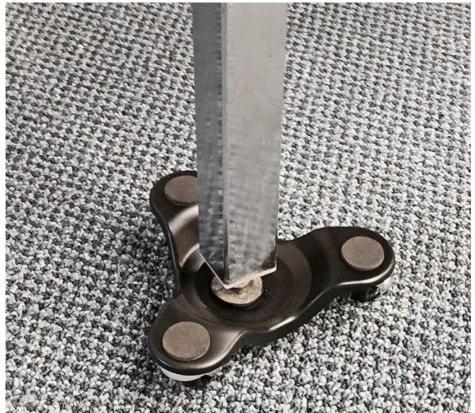

### **Product Specification**

Product Name: Tri-dolly Color: Black

Load Capacity: 300lbs(136kgs)
Size: 6inch Super Tri Dolly
Feature: Simple&Durable To Use

• MOQ: 1pcs

• Application: Be Used Indoors Or Outdoors

#### **Product Description**

Hello any interest pls send us inquiries on alibaba or contact with us by whatsapp,emails or skypes.

3-TRI-6-PS Furniture Dolly, 300 lb, 12 in L, Steel, Black 2" Polyolefin wheel with steel ball bearings and cushioned pads. Black wheels.

#### **Features**

Size In: 6

Load Cap Lb: 300

1-1/4" durable polyolefin wheels with steel bearings Can be used indoors or outdoors. Larger items can be placed over grip pads for added stability Low profile design adds mobility to loads of all sizes