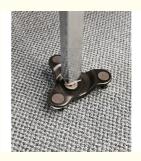

# Three Wheel Dolly 130kg Capacity 130kgs Tri-Dolly Moving Dolly

### **Product Specification**

Product Name: Tri-dolly Color: Black

Load Capacity: 300lbs(136kgs)
Size: 6inch Super Tri Dolly
Feature: Simple&Durable To Use

• MOQ: 1pcs

• Application: Be Used Indoors Or Outdoors

#### **Product Description**

Hello any interest pls send us inquiries on alibaba or contact with us by whatsapp,emails or skypes.

3-TRI-6-PS Furniture Dolly, 300 lb, 12 in L, Steel, Black 2" Polyolefin wheel with steel ball bearings and cushioned pads. Black wheels.