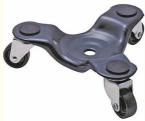

### **Product Specification**

Product Name: Tri-dolly Color: Black

Load Capacity: 300lbs(136kgs)
Size: 6inch Super Tri Dolly
Feature: Simple&Durable To Use

• MOQ: 1pcs

• Application: Be Used Indoors Or Outdoors

#### **Product Description**

Hello any interest pls send us inquiries on alibaba or contact with us by whatsapp,emails or skypes.

3-TRI-6-PS Furniture Dolly, 300 lb, 12 in L, Steel, Black 2" Polyolefin wheel with steel ball bearings and cushioned pads. Black wheels.

#### **Features**

Size In: 6

Load Cap Lb: 300

1-1/4" durable polyolefin wheels with steel bearings Can be used indoors or outdoors. Larger items can be placed over grip pads for added stability Low profile design adds mobility to loads of all sizes