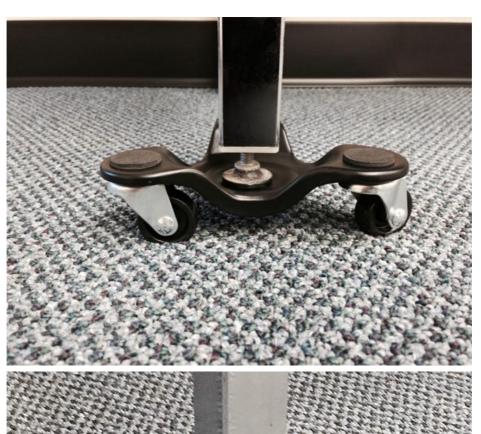

### **Product Specification**

Product Name: Tri-dolly Color: Black

Load Capacity: 300lbs(136kgs)
Size: 6inch Super Tri Dolly
Feature: Simple&Durable To Use

• MOQ: 1pcs

• Application: Be Used Indoors Or Outdoors

#### **Product Description**

Hello any interest pls send us inquiries on alibaba or contact with us by whatsapp,emails or skypes.

3-TRI-6-PS Furniture Dolly, 300 lb, 12 in L, Steel, Black 2" Polyolefin wheel with steel ball bearings and cushioned pads. Black wheels.

#### **Features**

Size In: 6

Load Cap Lb: 300

1-1/4" durable polyolefin wheels with steel bearings Can be used indoors or outdoors. Larger items can be placed over grip pads for added stability Low profile design adds mobility to loads of all sizes