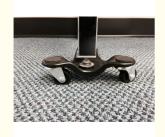

#### **Product Description**

Hello any interest pls send us inquiries on alibaba or contact with us by whatsapp,emails or skypes.

3-TRI-6-PS Furniture Dolly, 300 lb, 12 in L, Steel, Black 2" Polyolefin wheel with steel ball bearings and cushioned pads. Black wheels.

#### **Features**

Size In: 6

Load Cap Lb: 300

1-1/4" durable polyolefin wheels with steel bearings Can be used indoors or outdoors. Larger items can be placed over grip pads for added stability Low profile design adds mobility to loads of all sizes