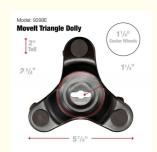

### **Product Specification**

Product Name: Tri-dolly Color: Black

Load Capacity: 300lbs(136kgs)
Size: 6inch Super Tri Dolly
Feature: Simple&Durable To Use

• MOQ: 1pcs

• Application: Be Used Indoors Or Outdoors

#### **Features**

Size In: 6

Load Cap Lb: 300

1-1/4" durable polyolefin wheels with steel bearings Can be used indoors or outdoors. Larger items can be placed over grip pads for added stability Low profile design adds mobility to loads of all sizes