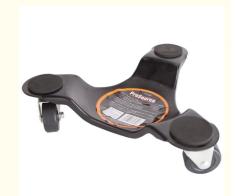

### **Product Specification**

Product Name: Tri-dolly Color: Black

Load Capacity: 300lbs(136kgs)
Size: 6inch Super Tri Dolly
Feature: Simple&Durable To Use

• MOQ: 1pcs

• Application: Be Used Indoors Or Outdoors

#### **Product Description**

Hello any interest pls send us inquiries on alibaba or contact with us by whatsapp,emails or skypes.

3-TRI-6-PS Furniture Dolly, 300 lb, 12 in L, Steel, Black 2" Polyolefin wheel with steel ball bearings and cushioned pads. Black wheels.

#### **Features**

Size In: 6

Load Cap Lb: 300

1-1/4" durable polyolefin wheels with steel bearings Can be used indoors or outdoors. Larger items can be placed over grip pads for added stability Low profile design adds mobility to loads of all sizes