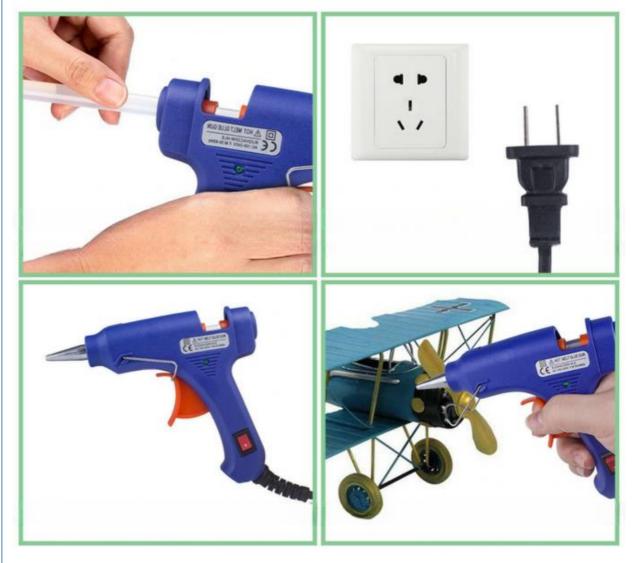

# 20W High Temperature Commercial Hot Melt Glue Gun For Packaging DIY, **Arts**

# EASY TO USE

our Hot Glue Gun you never have to worry about creating a huge mess in your workshop.

| Model No.          | BC-2900        | Power          | 20W       |
|--------------------|----------------|----------------|-----------|
| A.V                | 100V-240V      | Indicator      | LED       |
| Color              | Blue           | Nozzle         | Aluminium |
| Dia. of Glue Stick | 6.8-7.5mm      | Unit Weight    | 151.7g    |
| Inner Packing      | 24PCS          | Outer Packing  | 96PCS     |
| N.W                | 16.0KGS        | G.W            | 17.0KGS   |
| Measurement        | 41.5x37.5x67cm | Dia. of Nozzle | 1-2mm     |