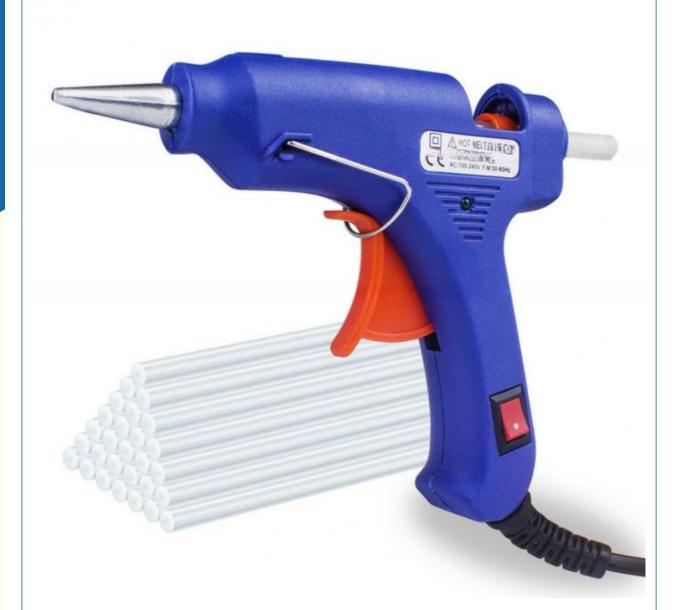

### **Product Description**

Packing

one 20w glue gun with 28pcs glue sticks(7x100mm) small ones.

#### **Product Specification**

- Grade:
- Application:
- Voltage:
- Glue Stick Diameter:
- Temperature Type:
- Power Source:
- Customized Support:
- Product Name:
- Model:
- Power:
- MOQ:
- Color:
- OEM:
- Size:
- DIY, Industrial Not Rated, Packaging, DIY, Arts & Craft, Repairing 220V/50HZ, 120V/60HZ, 100V-240V 7/16in Single Electric OEM, ODM, OBM Hot Glue Gun BC-2900 20W 1pc Blue/black