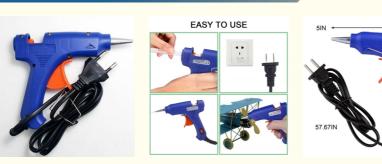

# EASY TO USE

our Hot Glue Gun you never have to worry about creating a huge mess in your workshop.

| Model No.          | BC-2900        | Power          | 20W       |
|--------------------|----------------|----------------|-----------|
| A.V                | 100V-240V      | Indicator      | LED       |
| Color              | Blue           | Nozzle         | Aluminium |
| Dia. of Glue Stick | 6.8-7.5mm      | Unit Weight    | 151.7g    |
| Inner Packing      | 24PCS          | Outer Packing  | 96PCS     |
| N.W                | 16.0KGS        | G.W            | 17.0KGS   |
| Measurement        | 41.5x37.5x67cm | Dia. of Nozzle | 1-2mm     |