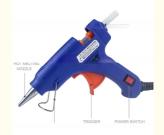

#### **Product Specification**

- Grade:
- Application:
- Voltage:
- Glue Stick Diameter:
- Temperature Type:
- Power Source:
- Customized Support:
- Product Name:
- Model:
- Power:
- MOQ:
- Color:
- OEM:
- Size:
- DIY, Industrial Not Rated, Packaging, DIY, Arts & Craft, Repairing 220V/50HZ, 120V/60HZ, 100V-240V 7/16in Single Electric OEM, ODM, OBM Hot Glue Gun BC-2900 20W 1pc Blue/black

# EASY TO USE

our Hot Glue Gun you never have to worry about creating a huge mess in your workshop.

| Model No.          | BC-2900        | Power          | 20W       |
|--------------------|----------------|----------------|-----------|
| A.V                | 100V-240V      | Indicator      | LED       |
| Color              | Blue           | Nozzle         | Aluminium |
| Dia. of Glue Stick | 6.8-7.5mm      | Unit Weight    | 151.7g    |
| Inner Packing      | 24PCS          | Outer Packing  | 96PCS     |
| N.W                | 16.0KGS        | G.W            | 17.0KGS   |
| Measurement        | 41.5x37.5x67cm | Dia. of Nozzle | 1-2mm     |