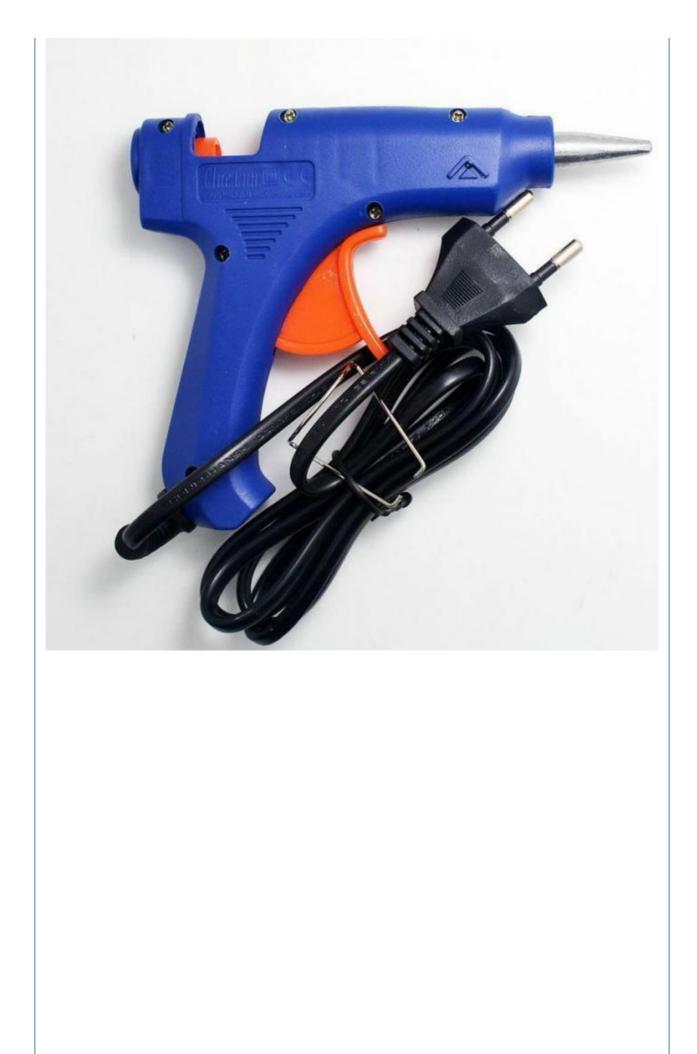

#### **Product Specification**

- Grade:
- Application:
- Voltage:
- Glue Stick Diameter:
- Temperature Type:
- Power Source:
- Customized Support:
- Product Name:
- Model:
- Power:
- MOQ:
- Color:
- OEM:
- Size:
- DIY, Industrial Not Rated, Packaging, DIY, Arts & Craft, Repairing 220V/50HZ, 120V/60HZ, 100V-240V 7/16in Single Electric OEM, ODM, OBM Hot Glue Gun BC-2900 20W 1pc Blue/black

# EASY TO USE

our Hot Glue Gun you never have to worry about creating a huge mess in your workshop.

| Model No.          | BC-2900        | Power          | 20W       |
|--------------------|----------------|----------------|-----------|
| A.V                | 100V-240V      | Indicator      | LED       |
| Color              | Blue           | Nozzle         | Aluminium |
| Dia. of Glue Stick | 6.8-7.5mm      | Unit Weight    | 151.7g    |
| Inner Packing      | 24PCS          | Outer Packing  | 96PCS     |
| N.W                | 16.0KGS        | G.W            | 17.0KGS   |
| Measurement        | 41.5x37.5x67cm | Dia. of Nozzle | 1-2mm     |