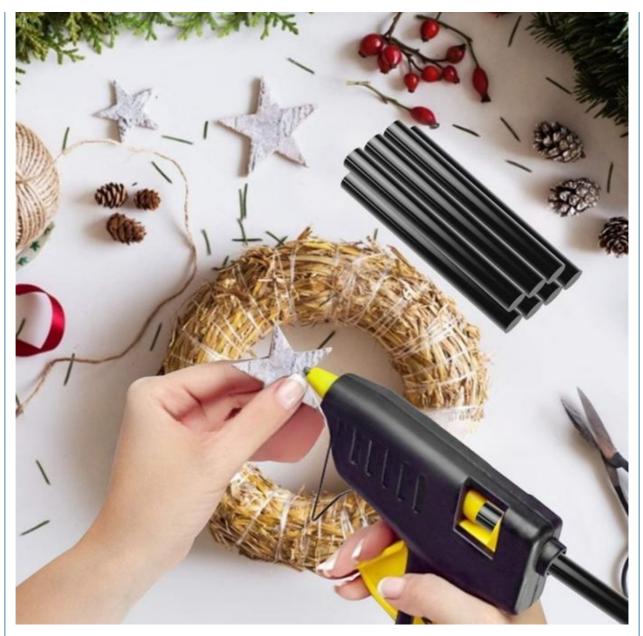

\* **[Easy-to-Use]** Simply insert the glue stick in the glue tool, plug in, turn on and Glue On.It is an ideal glue for home, office and school projects. Perfect adhesive for your crafts and DIY projects. Please use the glue sticks with adult supervision.

\* **[Wide Applications]** Hot Melt Adhesive Glue Sticks are perfect for stick paper/ plastic/ wood/ glass/ fabric/ metal etc, such as card making, carton sealing, phone case beauty, Christmas crafts, electronic appliances, school, home decorations and DIY art craft.Can be used on wood, fabric, felt, plastic, ceramic, and glass.