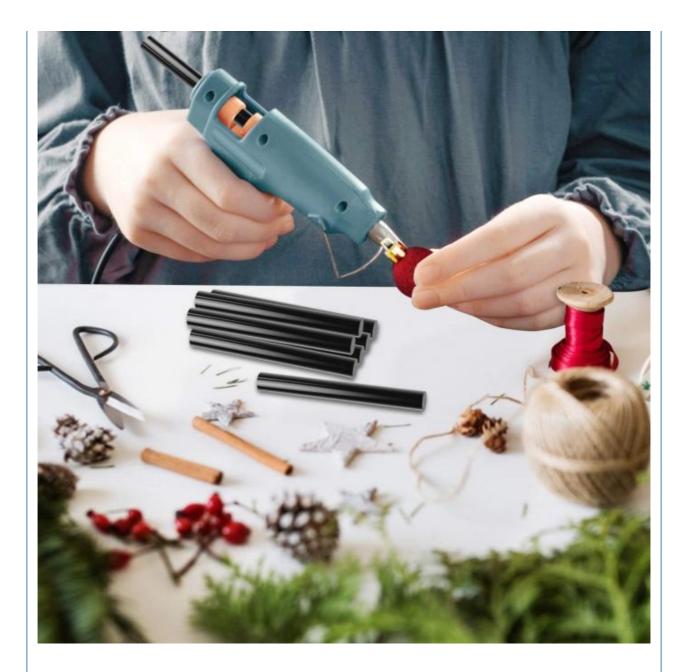

\* **[Easy-to-Use]** Simply insert the glue stick in the glue tool, plug in, turn on and Glue On.It is an ideal glue for home, office and school projects. Perfect adhesive for your crafts and DIY projects. Please use the glue sticks with adult supervision.

\* **[Wide Applications]** Hot Melt Adhesive Glue Sticks are perfect for stick paper/ plastic/ wood/ glass/ fabric/ metal etc, such as card making, carton sealing, phone case beauty, Christmas crafts, electronic appliances, school, home decorations and DIY art craft.Can be used on wood, fabric, felt, plastic, ceramic, and glass.