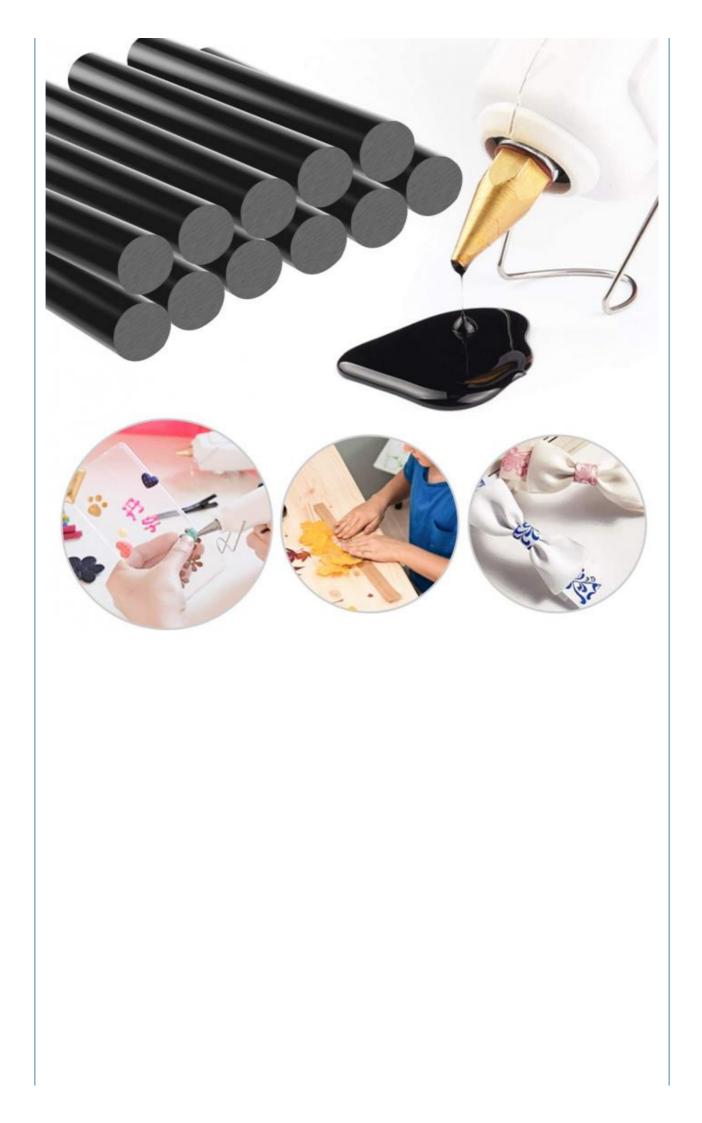

### **Product Description**

36pcs China Made Dent Repair Tool Black Colour Hot Melt Glue Stick for Glue Gun

\* **(Best Choice)** Totally 36pcs black hot melt glue sticks for most repair use, and 7mm diameter glue sticks fit for most standard glue tool with a smoothy operation.

\* **[Wide Applications]** Hot Melt Adhesive Glue Sticks are perfect for stick paper/ plastic/ wood/ glass/ fabric/ metal etc, such as card making, carton sealing, phone case beauty, Christmas crafts, electronic appliances, school, home decorations and DIY art craft.Can be used on wood, fabric, felt, plastic, ceramic, and glass.