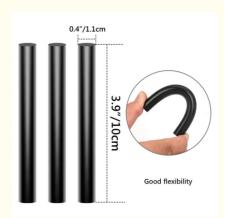

### **Product Specification**

- Bonded Material:
- Customized Support:
- Product Name:
- Glue Stick Material:

Color:

- Glue Stick Diameter:
- Glue Stick Length:
- Application Temp:
- Softening Point:
- Port:
- Highlight:
- Cardboard, Paper, Ceramic, Rubber, Plastic, Foam OEM, ODM, OBM Black 36pcs China Made Dent Repair Tool Black Colour Hot Melt Glue Stick Eva And Rosin 7mm 100mm 110-160°C
- 72-75°C Ningbo / Shanghai
  - 36pcs Hot Melt Glue Stick, 36pcs Hot Gun Glue Sticks

| Item name | 36pcs China Made Dent Repair Tool Black Colour Hot Melt Glue Stick for Glue<br>Gun |
|-----------|------------------------------------------------------------------------------------|
| Material  | EVA                                                                                |
| Color     | Black                                                                              |
| Size      | 7mm * 100mm                                                                        |