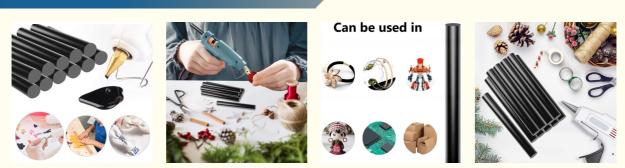

\* **[Easy-to-Use]** Simply insert the glue stick in the glue tool, plug in, turn on and Glue On.It is an ideal glue for home, office and school projects. Perfect adhesive for your crafts and DIY projects. Please use the glue sticks with adult supervision.

\* **[Wide Applications]** Hot Melt Adhesive Glue Sticks are perfect for stick paper/ plastic/ wood/ glass/ fabric/ metal etc, such as card making, carton sealing, phone case beauty, Christmas crafts, electronic appliances, school, home decorations and DIY art craft.Can be used on wood, fabric, felt, plastic, ceramic, and glass.