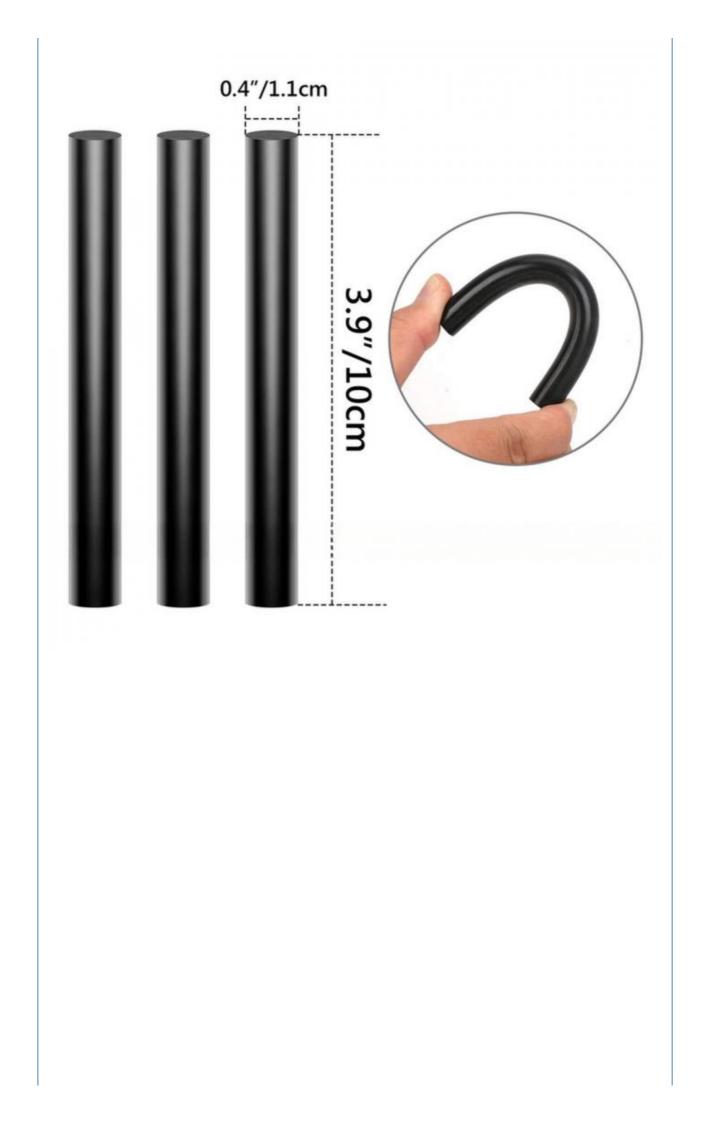

### **Product Specification**

- Bonded Material:
- Customized Support:
- Product Name:
- Glue Stick Material:

Color:

- Glue Stick Diameter:
- Glue Stick Length:
- Application Temp:
- Softening Point:
- Port:
- Highlight:
- Cardboard, Paper, Ceramic, Rubber, Plastic, Foam OEM, ODM, OBM Black 36pcs China Made Dent Repair Tool Black Colour Hot Melt Glue Stick Eva And Rosin 7mm 100mm 110-160°C
- 72-75°C Ningbo / Shanghai
  - 36pcs Hot Melt Glue Stick, 36pcs Hot Gun Glue Sticks

| Item name | 36pcs China Made Dent Repair Tool Black Colour Hot Melt Glue Stick for Glue<br>Gun |
|-----------|------------------------------------------------------------------------------------|
| Material  | EVA                                                                                |
| Color     | Black                                                                              |
| Size      | 7mm * 100mm                                                                        |