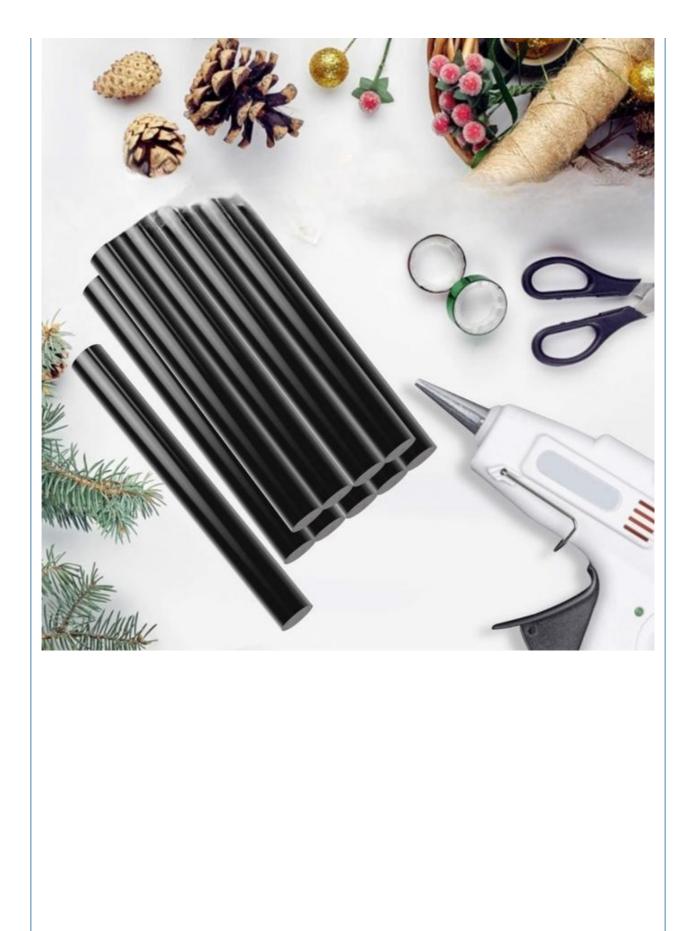

### **Product Description**

36pcs China Made Dent Repair Tool Black Colour Hot Melt Glue Stick for Glue Gun

\* **(Best Choice)** Totally 36pcs black hot melt glue sticks for most repair use, and 7mm diameter glue sticks fit for most standard glue tool with a smoothy operation.

\* **[Better Strong Viscosity]** Black hot glue sticks are made from natural and smell-free Resin EVA, strong viscosity, no odor, strong adhesive, anti-aging, beautiful colored.

\* **(Strong Adhesive)** Strong adhesive made of extra nano strengthen adhesive black particles that made from quality and reliable EVA.Can be used on wood, fabric, felt, plastic, ceramic, and glass.

| Item name | 36pcs China Made Dent Repair Tool Black Colour Hot Melt Glue Stick for Glue<br>Gun |
|-----------|------------------------------------------------------------------------------------|
| Material  | EVA                                                                                |
| Color     | Black                                                                              |
| Size      | 7mm * 100mm                                                                        |