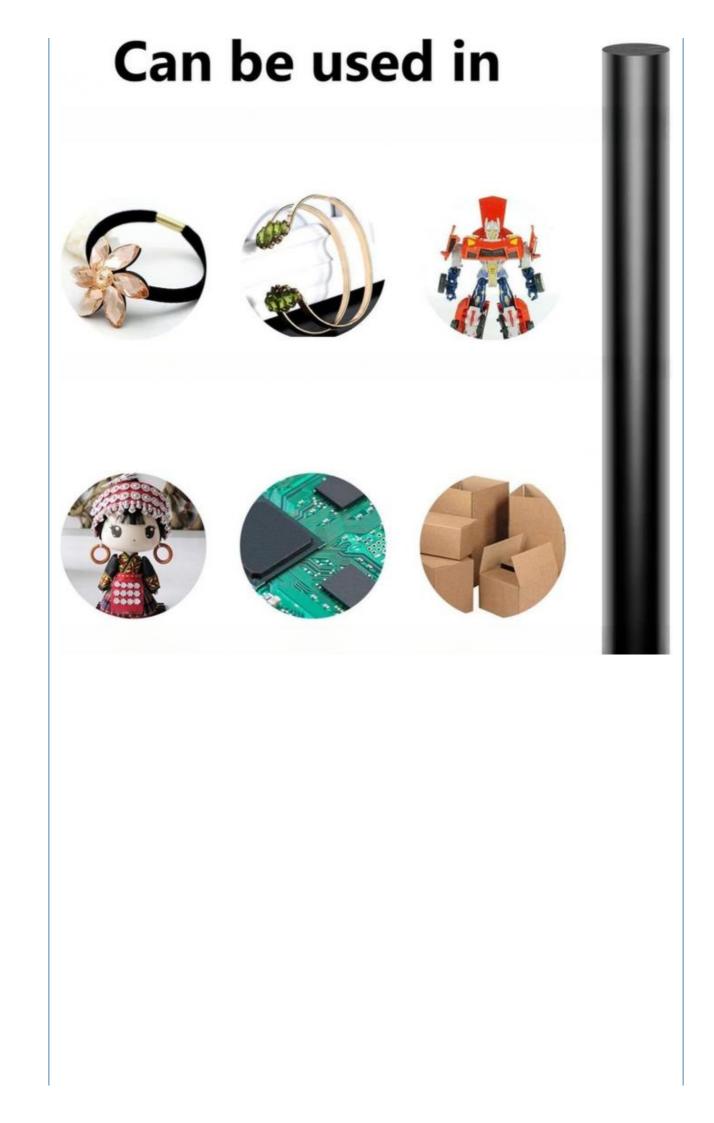

\* **[Wide Applications]** Hot Melt Adhesive Glue Sticks are perfect for stick paper/ plastic/ wood/ glass/ fabric/ metal etc, such as card making, carton sealing, phone case beauty, Christmas crafts, electronic appliances, school, home decorations and DIY art craft.Can be used on wood, fabric, felt, plastic, ceramic, and glass.