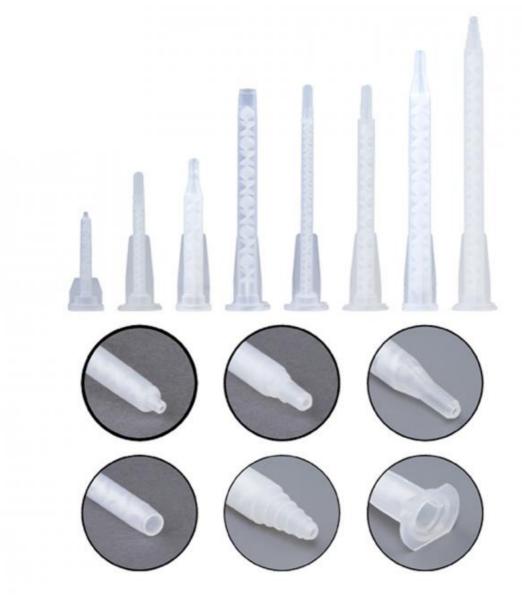

## AB Glue Cartridge Static Mixer 190 Bayonet for the A System

#### AB Glue Cartridge Static Mixer 190 Bayonet for the A System

The BC B series mixing tube is specially designed for the new 50ml. glue gun.Sealing and fluid distribution is more scientific, The front and back blades of the spiral core arearranged in sequence and tightly integrated with the shell, making the fluid mixing tube more effective. Can be selected according to the ratio of glue and production process.