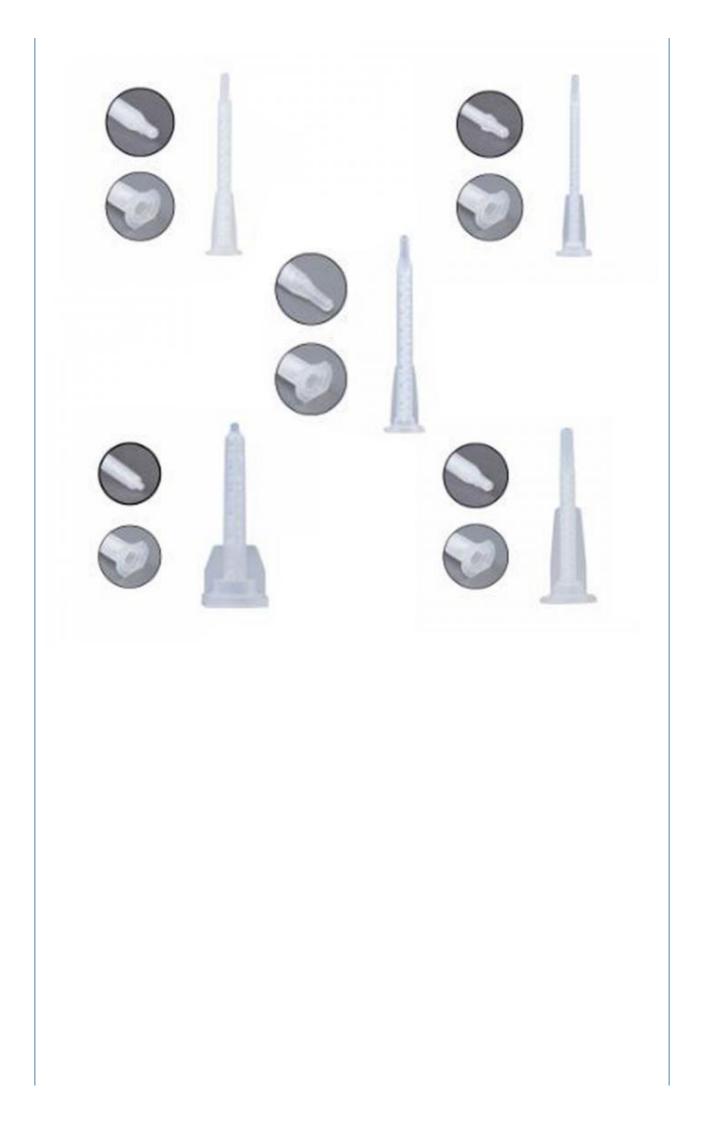

#### AB Glue Cartridge Static Mixer 190 Bayonet for the A System

The BC B series mixing tube is specially designed for the new 50ml. glue gun.Sealing and fluid distribution is more scientific, The front and back blades of the spiral core arearranged in sequence and tightly integrated with the shell, making the fluid mixing tube more effective. Can be selected according to the ratio of glue and production process.