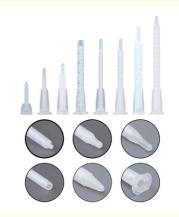

#### AB Glue Cartridge Static Mixer 190 Bayonet for the A System

The BC B series mixing tube is specially designed for the new 50ml. glue gun.Sealing and fluid distribution is more scientific, The front and back blades of the spiral core arearranged in sequence and tightly integrated with the shell, making the fluid mixing tube more effective. Can be selected according to the ratio of glue and production process.