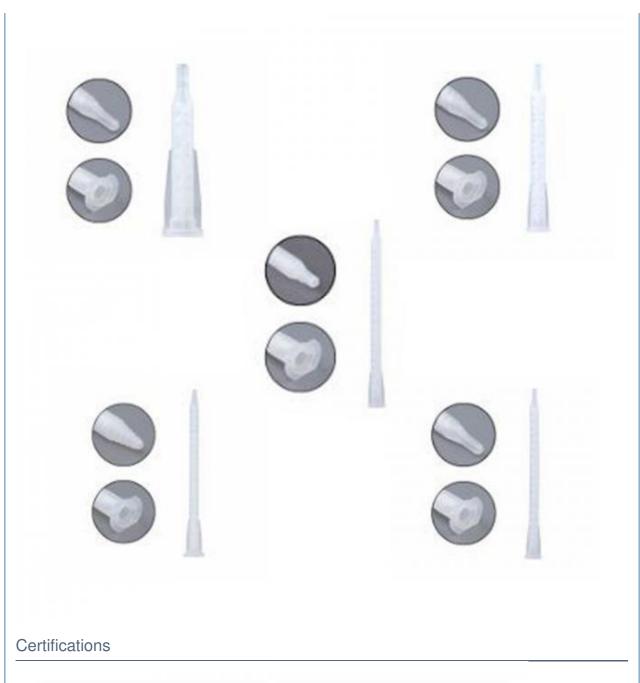

#### AB Glue Cartridge Static Mixer 190 Bayonet for the A System

The BC B series mixing tube is specially designed for the new 50ml. glue gun.Sealing and fluid distribution is more scientific, The front and back blades of the spiral core arearranged in sequence and tightly integrated with the shell, making the fluid mixing tube more effective. Can be selected according to the ratio of glue and production process.