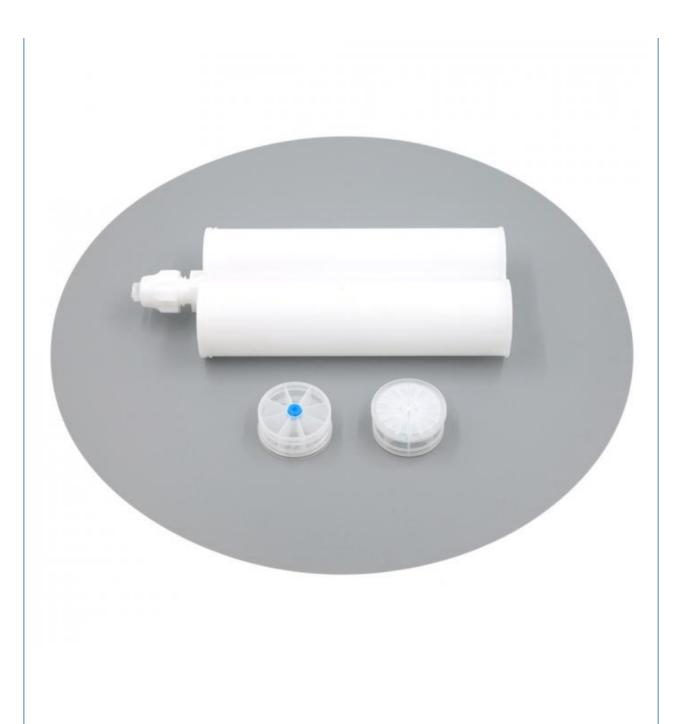

## 600ml 1:1 White Empty Silicone Sealant Cartridge Double Component Glue Cartridge with Mixing Syringe

The dispenser is 600ml in 1:1 mix ratios and takes a variety of mixer nozzles. The cartridge can be easily closed and stored for further use without the material curing. It is compatible with industrial glue applicator. It is suitable for storage of two-component AB adhesive.

- \* The dispenser is 600ml in 1:1 mix ratios and takes a variety of mixer nozzles. The cartridge can be easily closed and stored for further use without the material curing. It is compatible with industrial glue applicator. It is suitable for storage of two-component AB adhesive.
- \* The lightweight round bayonet interface, can be connected closely with cartridges.

Item name 600ml 1:1 White Empty Silicone Sealant Cartridge Double Component Glue

Cartridge with Mixing Syringe

Capacity 600ml

Ratio 1:1

Material PP/ HDPE

Hight 262.4mm

A Tube diameter 46mm

**B Tube diameter** 46mm