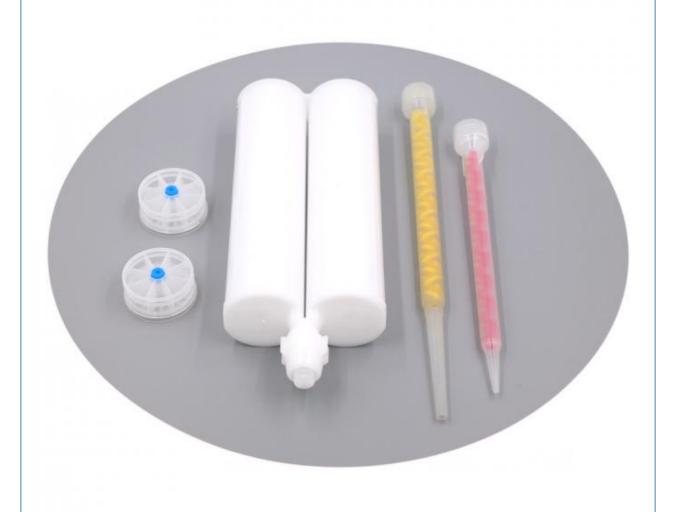

## 600ml 1:1 White Empty Silicone Sealant Cartridge Double Component Glue Cartridge with Mixing Syringe

The dispenser is 600ml in 1:1 mix ratios and takes a variety of mixer nozzles. The cartridge can be easily closed and stored for further use without the material curing. It is compatible with industrial glue applicator. It is suitable for storage of two-component AB adhesive.

- \* The dispenser is 600ml in 1:1 mix ratios and takes a variety of mixer nozzles. The cartridge can be easily closed and stored for further use without the material curing. It is compatible with industrial glue applicator. It is suitable for storage of two-component AB adhesive.
- \* The lightweight round bayonet interface, can be connected closely with cartridges.

Item name 600ml 1:1 White Empty Silicone Sealant Cartridge Double Component Glue

Cartridge with Mixing Syringe

Capacity 600ml

Ratio 1:1

Material PP/ HDPE

Hight 262.4mm

A Tube diameter 46mm

**B Tube diameter** 46mm