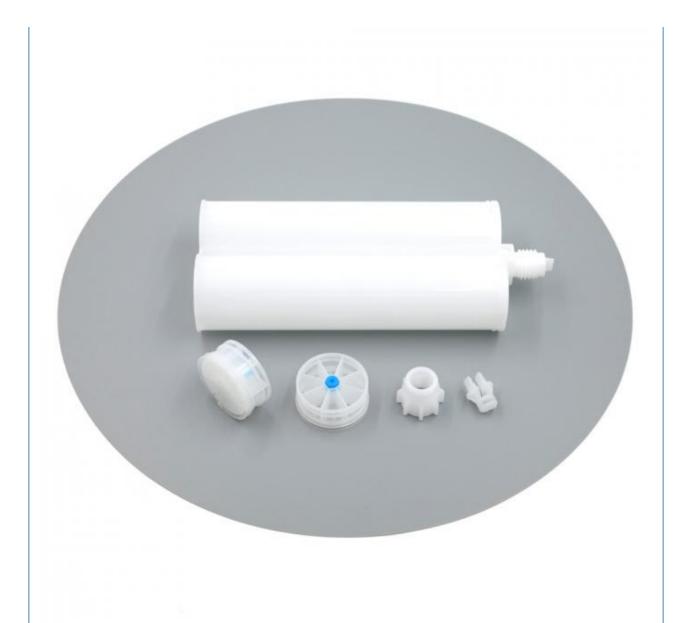

## 600ml 1:1 White Empty Silicone Sealant Cartridge Double Component Glue Cartridge with Mixing Syringe

The dispenser is 600ml in 1:1 mix ratios and takes a variety of mixer nozzles. The cartridge can be easily closed and stored for further use without the material curing. It is compatible with industrial glue applicator. It is suitable for storage of two-component AB adhesive.

- \* The dispenser is 600ml in 1:1 mix ratios and takes a variety of mixer nozzles. The cartridge can be easily closed and stored for further use without the material curing. It is compatible with industrial glue applicator. It is suitable for storage of two-component AB adhesive.
- \* The lightweight round bayonet interface, can be connected closely with cartridges.

Item name 600ml 1:1 White Empty Silicone Sealant Cartridge Double Component Glue

Cartridge with Mixing Syringe

Capacity 600ml

Ratio 1:1

Material PP/ HDPE

Hight 262.4mm

A Tube diameter 46mm

**B Tube diameter** 46mm