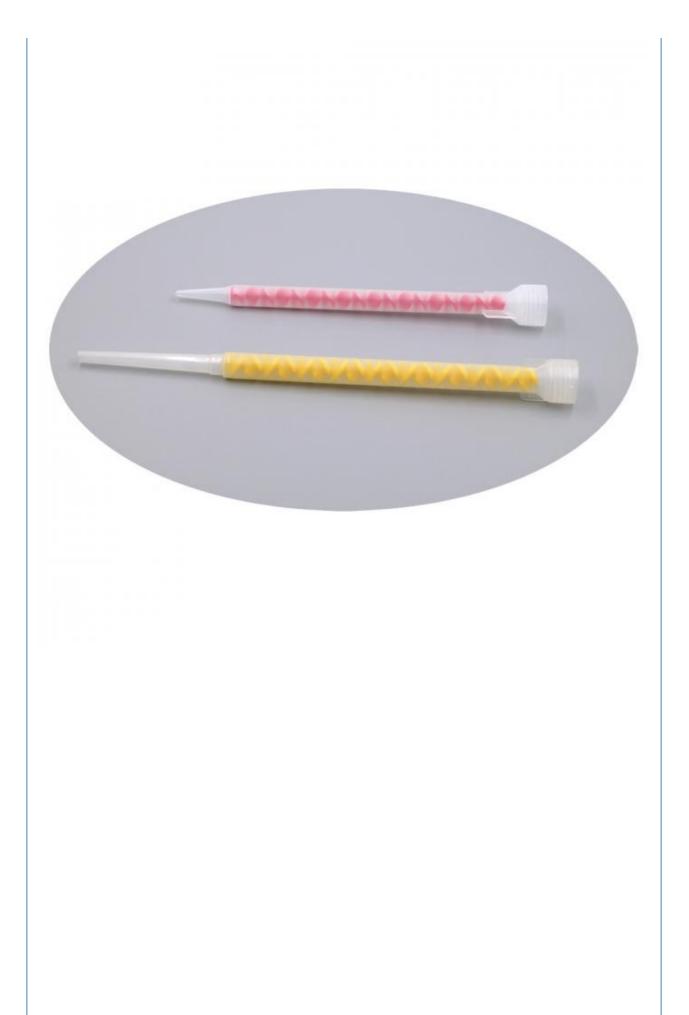

- \* The dispenser is 600ml in 1:1 mix ratios and takes a variety of mixer nozzles. The cartridge can be easily closed and stored for further use without the material curing. It is compatible with industrial glue applicator. It is suitable for storage of two-component AB adhesive.
- \* The lightweight round bayonet interface, can be connected closely with cartridges.