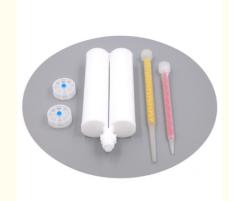

## 600ml 1:1 White Empty Silicone Sealant Cartridge Double Component Glue Cartridge with Mixing Syringe

The dispenser is 600ml in 1:1 mix ratios and takes a variety of mixer nozzles. The cartridge can be easily closed and stored for further use without the material curing. It is compatible with industrial glue applicator. It is suitable for storage of two-component AB adhesive.

- \* The dispenser is 600ml in 1:1 mix ratios and takes a variety of mixer nozzles. The cartridge can be easily closed and stored for further use without the material curing. It is compatible with industrial glue applicator. It is suitable for storage of two-component AB adhesive.
- \* The lightweight round bayonet interface, can be connected closely with cartridges.

Item name 600ml 1:1 White Empty Silicone Sealant Cartridge Double Component Glue

Cartridge with Mixing Syringe

Capacity 600ml

Ratio 1:1

Material PP/ HDPE

Hight 262.4mm

A Tube diameter 46mm

**B Tube diameter** 46mm