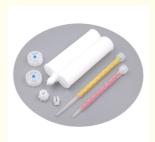

### **Product Specification**

Plastic Modling Type: InjectionProcessing Service: Moulding

Product Name: Double Component Glue Cartridge With

Mixing Syringe

Type: 600ml 1:1
Height: 262.4mm
A Tube Diameter: 46mm
B Tube Diameter: 46mm
Packing: 100pcs/ Bag
Material: Plastic/Silicone
Color: White Or Customized

Item name 600ml 1:1 White Empty Silicone Sealant Cartridge Double Component Glue

Cartridge with Mixing Syringe

Capacity 600ml

Ratio 1:1

Material PP/ HDPE

Hight 262.4mm

A Tube diameter 46mm

**B Tube diameter** 46mm