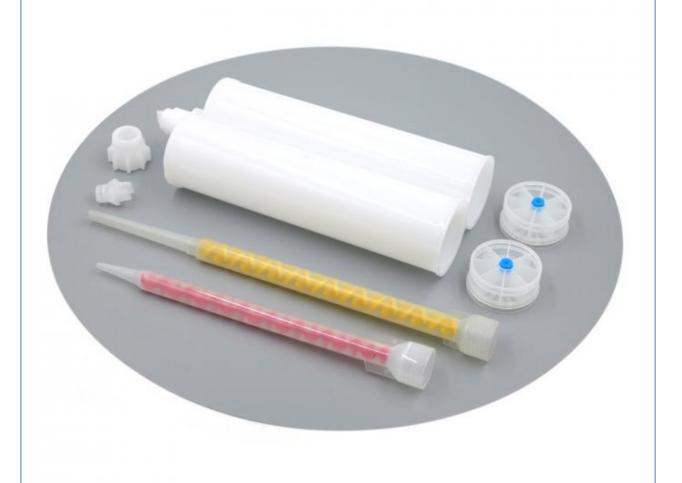

## 600ml 1:1 White Empty Silicone Sealant Cartridge Double Component Glue Cartridge with Mixing Syringe

The dispenser is 600ml in 1:1 mix ratios and takes a variety of mixer nozzles. The cartridge can be easily closed and stored for further use without the material curing. It is compatible with industrial glue applicator. It is suitable for storage of two-component AB adhesive.

- \* The dispenser is 600ml in 1:1 mix ratios and takes a variety of mixer nozzles. The cartridge can be easily closed and stored for further use without the material curing. It is compatible with industrial glue applicator. It is suitable for storage of two-component AB adhesive.
- \* The lightweight round bayonet interface, can be connected closely with cartridges.

Item name 600ml 1:1 White Empty Silicone Sealant Cartridge Double Component Glue

Cartridge with Mixing Syringe

Capacity 600ml

Ratio 1:1

Material PP/ HDPE

Hight 262.4mm

A Tube diameter 46mm

**B Tube diameter** 46mm