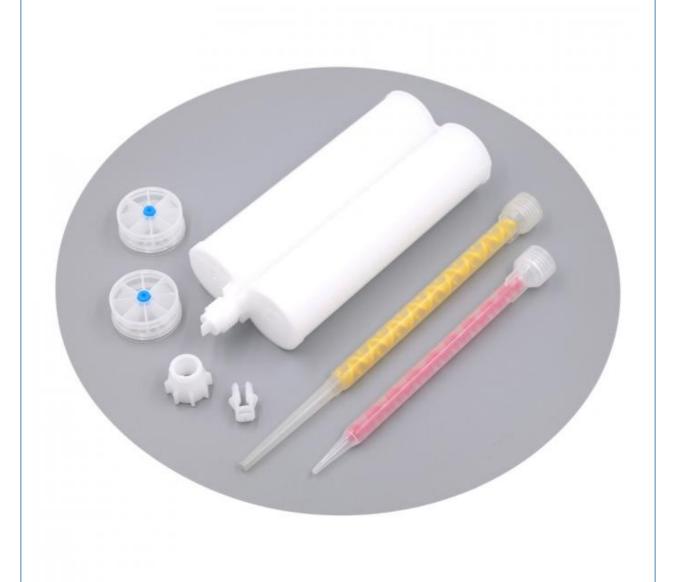

## 600ml 1:1 White Empty Silicone Sealant Cartridge Double Component Glue Cartridge with Mixing Syringe

The dispenser is 600ml in 1:1 mix ratios and takes a variety of mixer nozzles. The cartridge can be easily closed and stored for further use without the material curing. It is compatible with industrial glue applicator. It is suitable for storage of two-component AB adhesive.

- \* The dispenser is 600ml in 1:1 mix ratios and takes a variety of mixer nozzles. The cartridge can be easily closed and stored for further use without the material curing. It is compatible with industrial glue applicator. It is suitable for storage of two-component AB adhesive.
- \* The lightweight round bayonet interface, can be connected closely with cartridges.

Item name 600ml 1:1 White Empty Silicone Sealant Cartridge Double Component Glue

Cartridge with Mixing Syringe

Capacity 600ml

Ratio 1:1

Material PP/ HDPE

Hight 262.4mm

A Tube diameter 46mm

**B Tube diameter** 46mm