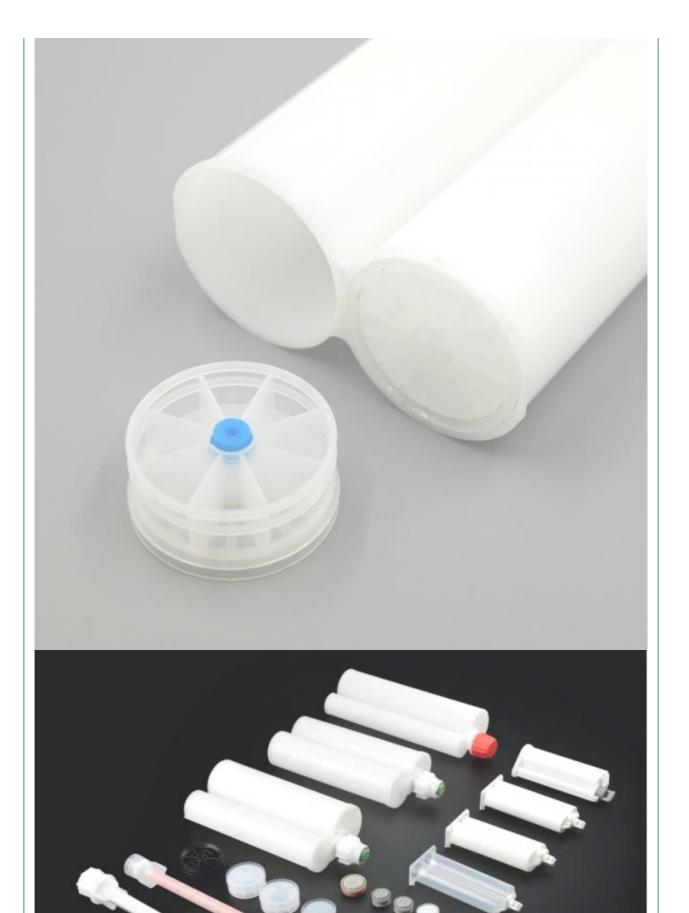

## 600ml 1:1 White Empty Silicone Sealant Cartridge Double Component Glue Cartridge with Mixing Syringe

The dispenser is 600ml in 1:1 mix ratios and takes a variety of mixer nozzles. The cartridge can be easily closed and stored for further use without the material curing. It is compatible with industrial glue applicator. It is suitable for storage of two-component AB adhesive.

- \* The dispenser is 600ml in 1:1 mix ratios and takes a variety of mixer nozzles. The cartridge can be easily closed and stored for further use without the material curing. It is compatible with industrial glue applicator. It is suitable for storage of two-component AB adhesive.
- \* The lightweight round bayonet interface, can be connected closely with cartridges.

Item name 600ml 1:1 White Empty Silicone Sealant Cartridge Double Component Glue

Cartridge with Mixing Syringe

Capacity 600ml

Ratio 1:1

Material PP/ HDPE

Hight 262.4mm

A Tube diameter 46mm

**B Tube diameter** 46mm