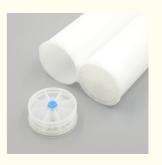

## 600ml 1:1 White Empty Silicone Sealant Cartridge Double Component Glue Cartridge with Mixing Syringe

The dispenser is 600ml in 1:1 mix ratios and takes a variety of mixer nozzles. The cartridge can be easily closed and stored for further use without the material curing. It is compatible with industrial glue applicator. It is suitable for storage of two-component AB adhesive.

- \* The dispenser is 600ml in 1:1 mix ratios and takes a variety of mixer nozzles. The cartridge can be easily closed and stored for further use without the material curing. It is compatible with industrial glue applicator. It is suitable for storage of two-component AB adhesive.
- \* The lightweight round bayonet interface, can be connected closely with cartridges.