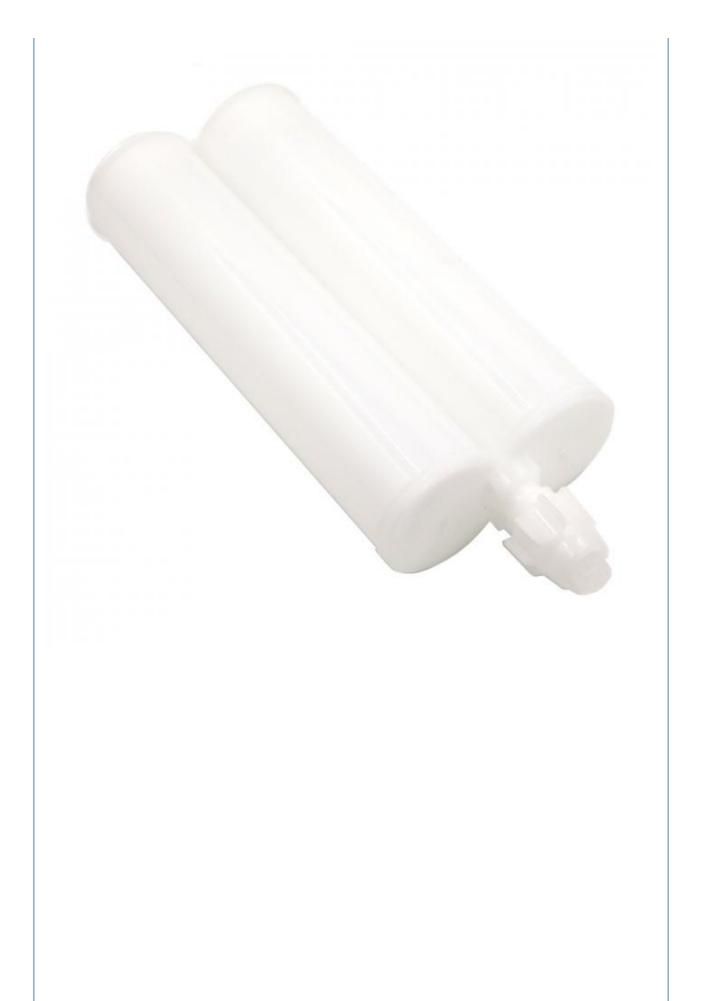

## 600ml 1:1 White Empty Silicone Sealant Cartridge Double Component Glue Cartridge with Mixing Syringe

The dispenser is 600ml in 1:1 mix ratios and takes a variety of mixer nozzles. The cartridge can be easily closed and stored for further use without the material curing. It is compatible with industrial glue applicator. It is suitable for storage of two-component AB adhesive.

- \* The dispenser is 600ml in 1:1 mix ratios and takes a variety of mixer nozzles. The cartridge can be easily closed and stored for further use without the material curing. It is compatible with industrial glue applicator. It is suitable for storage of two-component AB adhesive.
- \* The lightweight round bayonet interface, can be connected closely with cartridges.

Item name 600ml 1:1 White Empty Silicone Sealant Cartridge Double Component Glue

Cartridge with Mixing Syringe

Capacity 600ml

Ratio 1:1

Material PP/ HDPE

Hight 262.4mm

A Tube diameter 46mm

**B Tube diameter** 46mm