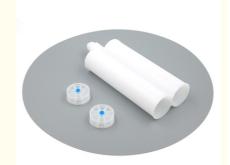

## 600ml 1:1 White Empty Silicone Sealant Cartridge Double Component Glue Cartridge with Mixing Syringe

The dispenser is 600ml in 1:1 mix ratios and takes a variety of mixer nozzles. The cartridge can be easily closed and stored for further use without the material curing. It is compatible with industrial glue applicator. It is suitable for storage of two-component AB adhesive.

Item name 600ml 1:1 White Empty Silicone Sealant Cartridge Double Component Glue

Cartridge with Mixing Syringe

Capacity 600ml

Ratio 1:1

Material PP/ HDPE

Hight 262.4mm

A Tube diameter 46mm

**B Tube diameter** 46mm