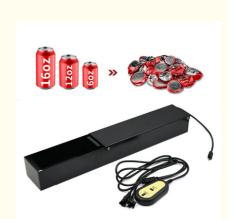

# Electric Metal Can Crusher For 6oz 16oz 24oz Aluminum Cans And Plastic Water Bottle

# Heavy Duty Electric Metal Can Crusher for 6oz&16oz&24oz Aluminum Cans and Plastic Water Bottle

- \* Electric can crushers for recycling: only need to connect your home power supply to work, without additional connection to the air compressor. Easily crush 16oz/12oz or other types of aluminum or metal cans, making recycling a breeze. It is more labor-saving than mechanical models and more convenient than the Pneumatic Can Crusher.
- \* Sturdy components: The shell is made of metal material with anti-oxidation and anti-corrosion treatment on the surface, which is durable and wear-resistant. Besides, the heavy-duty can crusher has a thick frame with high impact resistance, long service life and no easy breakage or deformation, making it ideal for long-term use in the home.
- \* Space saving: Electric can crusher that saves space in your trash or recycling bin by compressing to about 20% of its original size. For use with standard 12 oz and 16 oz aluminum can and 6oz~12oz plastic water bottle; Maximum Can to be crushed: OD 3.3 inch, Height 7.2 inch.
- \* Safe and reliable: the electric can crusher is key control, and its speed is moderate, and it will not be fast. When you release the button, it will stop working, which can well avoid injuries and accidents, and is a can crusher that is safe for the elderly and children to use.
- \* Wide range of application: Our can crusher is suitable for large and small aluminum cans, such as beer cans, soda cans, juice cans, coffee cans, etc. Professional plastic bottle can garbage shredding tool can save a ton of rubbish space, ideal for weddings, birthdays, holidays, Christmas and other parties.

Item name Heavy Duty Electric Metal Can Crusher for 6oz&16oz&24oz Aluminum Cans and

Plastic Water Bottle

Color Black