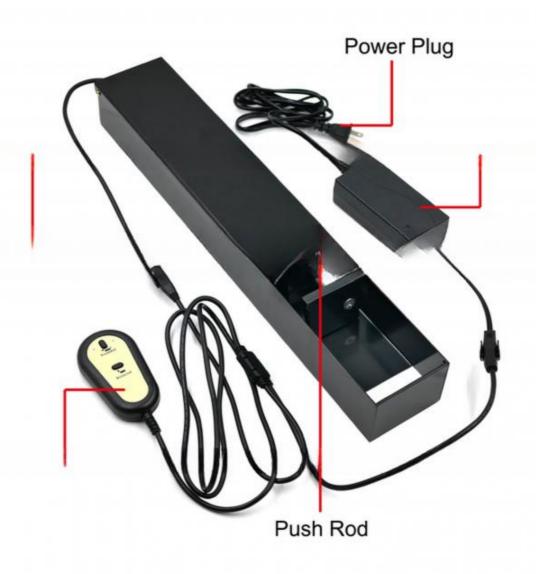

# Heavy Duty Electric Metal Can Crusher for 6oz&16oz&24oz Aluminum Cans and Plastic Water Bottle

- \* Electric can crushers for recycling: only need to connect your home power supply to work, without additional connection to the air compressor. Easily crush 16oz/12oz or other types of aluminum or metal cans, making recycling a breeze. It is more labor-saving than mechanical models and more convenient than the Pneumatic Can Crusher.
- \* Sturdy components: The shell is made of metal material with anti-oxidation and anti-corrosion treatment on the surface, which is durable and wear-resistant. Besides, the heavy-duty can crusher has a thick frame with high impact resistance, long service life and no easy breakage or deformation, making it ideal for long-term use in the home.
- \* Space saving: Electric can crusher that saves space in your trash or recycling bin by compressing to about 20% of its original size. For use with standard 12 oz and 16 oz aluminum can and 6oz~12oz plastic water bottle; Maximum Can to be crushed: OD 3.3 inch, Height 7.2 inch.
- \* Safe and reliable: the electric can crusher is key control, and its speed is moderate, and it will not be fast. When you release the button, it will stop working, which can well avoid injuries and accidents, and is a can crusher that is safe for the elderly and children to use.
- \* Wide range of application: Our can crusher is suitable for large and small aluminum cans, such as beer cans, soda cans, juice cans, coffee cans, etc. Professional plastic bottle can garbage shredding tool can save a ton of rubbish space, ideal for weddings, birthdays, holidays, Christmas and other parties.

Item name Heavy Duty Electric Metal Can Crusher for 6oz&16oz&24oz Aluminum Cans and

Plastic Water Bottle

Color Black