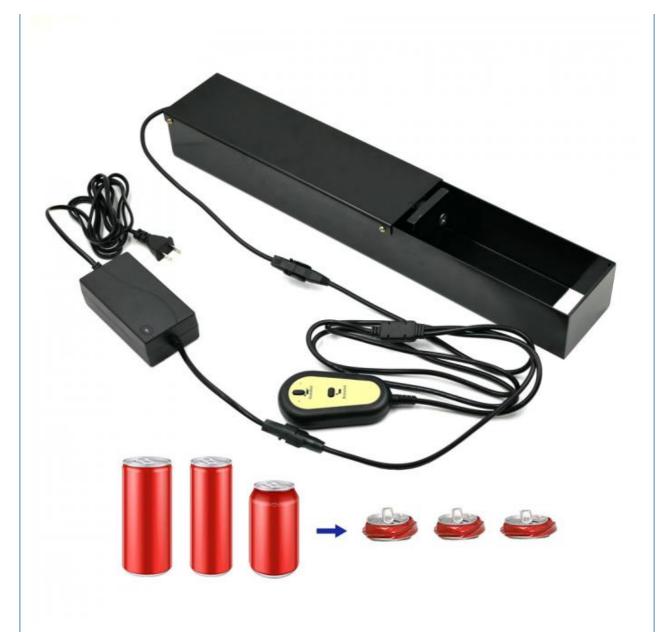

# Heavy Duty Electric Metal Can Crusher for 6oz&16oz&24oz Aluminum Cans and Plastic Water Bottle

- \* Electric can crushers for recycling: only need to connect your home power supply to work, without additional connection to the air compressor. Easily crush 16oz/12oz or other types of aluminum or metal cans, making recycling a breeze. It is more labor-saving than mechanical models and more convenient than the Pneumatic Can Crusher.
- \* Sturdy components: The shell is made of metal material with anti-oxidation and anti-corrosion treatment on the surface, which is durable and wear-resistant. Besides, the heavy-duty can crusher has a thick frame with high impact resistance, long service life and no easy breakage or deformation, making it ideal for long-term use in the home.
- \* Space saving: Electric can crusher that saves space in your trash or recycling bin by compressing to about 20% of its original size. For use with standard 12 oz and 16 oz aluminum can and 6oz~12oz plastic water bottle; Maximum Can to be crushed: OD 3.3 inch, Height 7.2 inch.
- \* Safe and reliable: the electric can crusher is key control, and its speed is moderate, and it will not be fast. When you release the button, it will stop working, which can well avoid injuries and accidents, and is a can crusher that is safe for the elderly and children to use.
- \* Wide range of application: Our can crusher is suitable for large and small aluminum cans, such as beer cans, soda cans, juice cans, coffee cans, etc. Professional plastic bottle can garbage shredding tool can save a ton of rubbish space, ideal for weddings, birthdays, holidays, Christmas and other parties.

Item name Heavy Duty Electric Metal Can Crusher for 6oz&16oz&24oz Aluminum Cans and

Plastic Water Bottle

Color Black