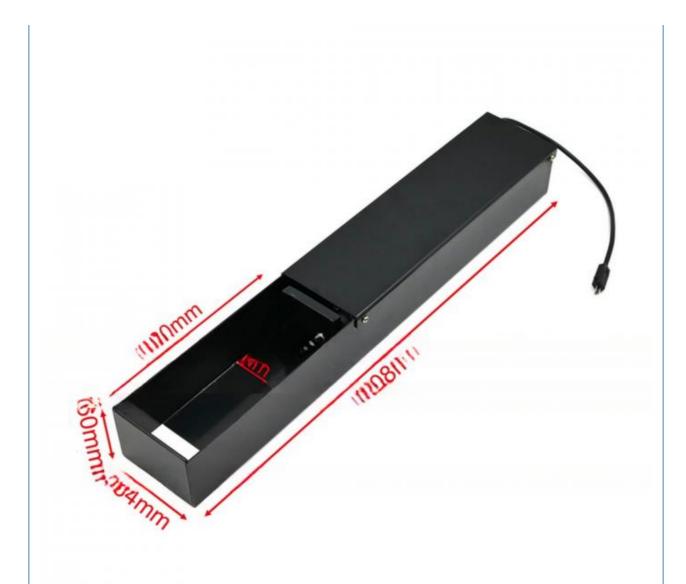

### **Product Specification**

Grade: DIY, Industrial Customized Support: OEM, ODM, OBM

• Type: Wired Electric 12oz&16oz&24oz Metal Can

Crusher

• Size: 12oz&16oz&24oz

Colour: Black Weight: 7.21 Pounds

• Package Dimensions: 17.72 X 4.09 X 3.54 Inches

# Heavy Duty Electric Metal Can Crusher for 6oz&16oz&24oz Aluminum Cans and Plastic Water Bottle

- \* Electric can crushers for recycling: only need to connect your home power supply to work, without additional connection to the air compressor. Easily crush 16oz/12oz or other types of aluminum or metal cans, making recycling a breeze. It is more labor-saving than mechanical models and more convenient than the Pneumatic Can Crusher.
- \* Sturdy components: The shell is made of metal material with anti-oxidation and anti-corrosion treatment on the surface, which is durable and wear-resistant. Besides, the heavy-duty can crusher has a thick frame with high impact resistance, long service life and no easy breakage or deformation, making it ideal for long-term use in the home.
- \* Space saving: Electric can crusher that saves space in your trash or recycling bin by compressing to about 20% of its original size. For use with standard 12 oz and 16 oz aluminum can and 6oz~12oz plastic water bottle; Maximum Can to be crushed: OD 3.3 inch, Height 7.2 inch.
- \* Safe and reliable: the electric can crusher is key control, and its speed is moderate, and it will not be fast. When you release the button, it will stop working, which can well avoid injuries and accidents, and is a can crusher that is safe for the elderly and children to use.
- \* Wide range of application: Our can crusher is suitable for large and small aluminum cans, such as beer cans, soda cans, juice cans, coffee cans, etc. Professional plastic bottle can garbage shredding tool can save a ton of rubbish space, ideal for weddings, birthdays, holidays, Christmas and other parties.

Item name Heavy Duty Electric Metal Can Crusher for 6oz&16oz&24oz Aluminum Cans and

Plastic Water Bottle

Color Black