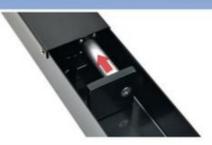

# How to press the can?

Press and hold the "Extended" key, the rod of electric can crusher

Press and hold the "Retracted" key, the rod of electric can crusher

CAUTION: PLEASE DON'T PUT YOUR HAND INTO THE FRAME WHEN YOU PRESS THE KEY OF THE CONTROLLER. AND THIS PRODUCT IS PROHIBIT TO USE BY KIDS.