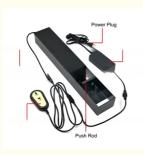

# How to press the can?

Press and hold the "Extended" key, the rod of electric can crusher

Press and hold the "Retracted" key, the rod of electric can crusher

CAUTION: PLEASE DON'T PUT YOUR HAND INTO THE FRAME WHEN YOU PRESS THE KEY OF THE CONTROLLER. AND THIS PRODUCT IS PROHIBIT TO USE BY KIDS.