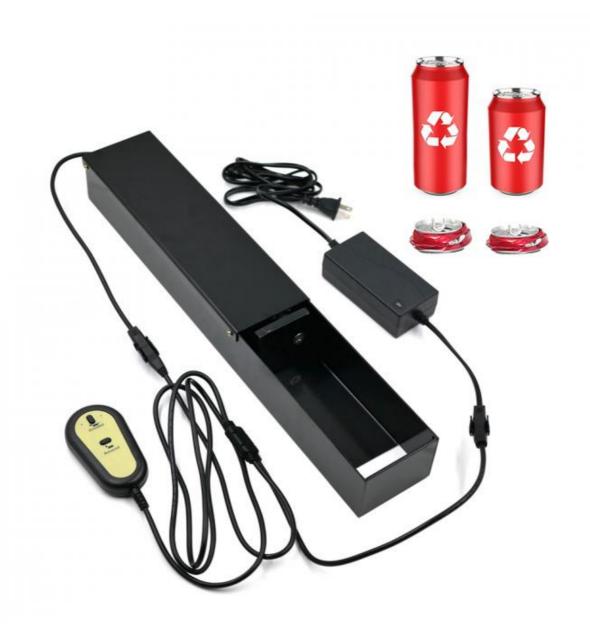

# Heavy Duty Electric Metal Can Crusher for 6oz&16oz&24oz Aluminum Cans and Plastic Water Bottle

- \* Electric can crushers for recycling: only need to connect your home power supply to work, without additional connection to the air compressor. Easily crush 16oz/12oz or other types of aluminum or metal cans, making recycling a breeze. It is more labor-saving than mechanical models and more convenient than the Pneumatic Can Crusher.
- \* Sturdy components: The shell is made of metal material with anti-oxidation and anti-corrosion treatment on the surface, which is durable and wear-resistant. Besides, the heavy-duty can crusher has a thick frame with high impact resistance, long service life and no easy breakage or deformation, making it ideal for long-term use in the home.
- \* Space saving: Electric can crusher that saves space in your trash or recycling bin by compressing to about 20% of its original size. For use with standard 12 oz and 16 oz aluminum can and 6oz~12oz plastic water bottle; Maximum Can to be crushed: OD 3.3 inch, Height 7.2 inch.
- \* Safe and reliable: the electric can crusher is key control, and its speed is moderate, and it will not be fast. When you release the button, it will stop working, which can well avoid injuries and accidents, and is a can crusher that is safe for the elderly and children to use.
- \* Wide range of application: Our can crusher is suitable for large and small aluminum cans, such as beer cans, soda cans, juice cans, coffee cans, etc. Professional plastic bottle can garbage shredding tool can save a ton of rubbish space, ideal for weddings, birthdays, holidays, Christmas and other parties.

Item name Heavy Duty Electric Metal Can Crusher for 6oz&16oz&24oz Aluminum Cans and

Plastic Water Bottle

Color Black