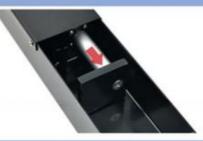

# How to press the can?

Press and hold the "Extended" key, the rod of electric can crusher

Press and hold the "Retracted" key, the rod of electric can crusher

CAUTION: PLEASE DON'T PUT YOUR HAND INTO THE FRAME WHEN YOU PRESS THE KEY OF THE CONTROLLER. AND THIS PRODUCT IS PROHIBIT TO USE BY KIDS.