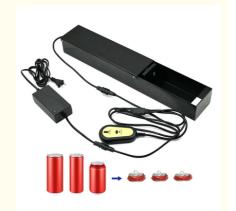

# Electric Metal Can Crusher For 6oz 16oz 24oz Aluminum Cans And Plastic Water Bottle

# Heavy Duty Electric Metal Can Crusher for 6oz&16oz&24oz Aluminum Cans and Plastic Water Bottle

- \* Electric can crushers for recycling: only need to connect your home power supply to work, without additional connection to the air compressor. Easily crush 16oz/12oz or other types of aluminum or metal cans, making recycling a breeze. It is more labor-saving than mechanical models and more convenient than the Pneumatic Can Crusher.
- \* Sturdy components: The shell is made of metal material with anti-oxidation and anti-corrosion treatment on the surface, which is durable and wear-resistant. Besides, the heavy-duty can crusher has a thick frame with high impact resistance, long service life and no easy breakage or deformation, making it ideal for long-term use in the home.
- \* Space saving: Electric can crusher that saves space in your trash or recycling bin by compressing to about 20% of its original size. For use with standard 12 oz and 16 oz aluminum can and 6oz~12oz plastic water bottle; Maximum Can to be crushed: OD 3.3 inch, Height 7.2 inch.
- \* Safe and reliable: the electric can crusher is key control, and its speed is moderate, and it will not be fast. When you release the button, it will stop working, which can well avoid injuries and accidents, and is a can crusher that is safe for the elderly and children to use.
- \* Wide range of application: Our can crusher is suitable for large and small aluminum cans, such as beer cans, soda cans, juice cans, coffee cans, etc. Professional plastic bottle can garbage shredding tool can save a ton of rubbish space, ideal for weddings, birthdays, holidays, Christmas and other parties.

Item name Heavy Duty Electric Metal Can Crusher for 6oz&16oz&24oz Aluminum Cans and

Plastic Water Bottle

Color Black