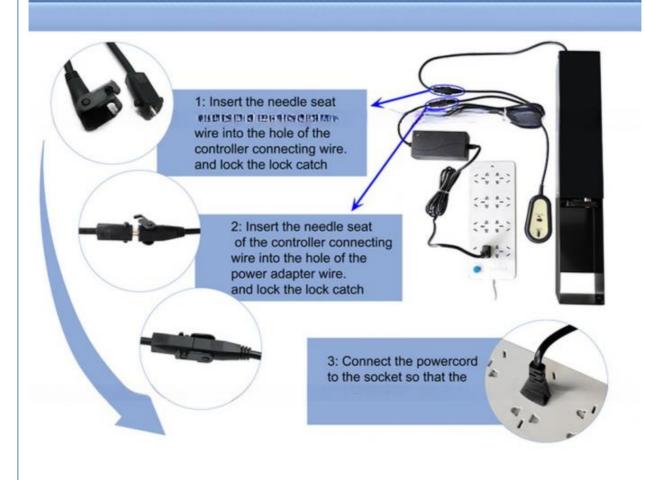

# How to press the can?

Press and hold the "Extended" key, the rod of electric can crusher

Press and hold the "Retracted" key, the rod of electric can crusher

CAUTION: PLEASE DON'T PUT YOUR HAND INTO THE FRAME WHEN YOU PRESS THE KEY OF THE CONTROLLER. AND THIS PRODUCT IS PROHIBIT TO USE BY KIDS.