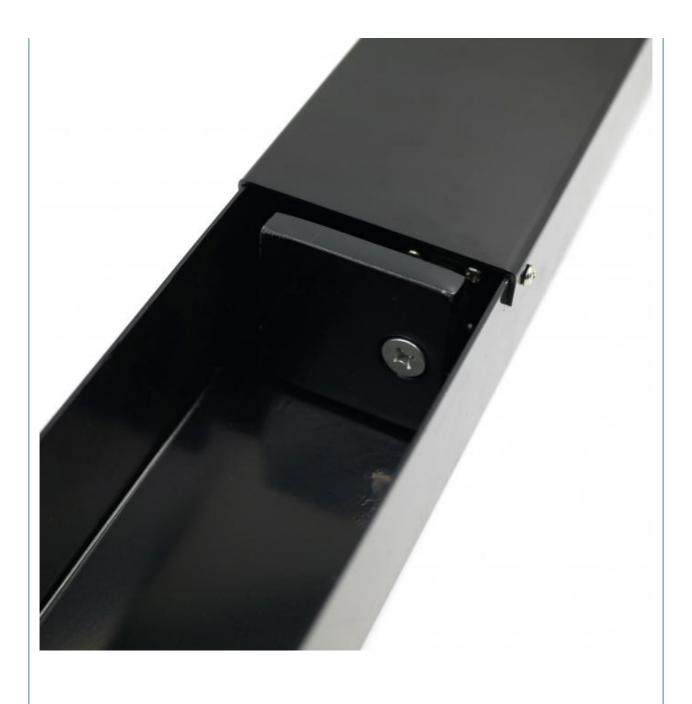

# How to press the can?

Press and hold the "Extended" key, the rod of electric can crusher

Press and hold the "Retracted" key, the rod of electric can crusher

CAUTION: PLEASE DON'T PUT YOUR HAND INTO THE FRAME WHEN YOU PRESS THE KEY OF THE CONTROLLER. AND THIS PRODUCT IS PROHIBIT TO USE BY KIDS.