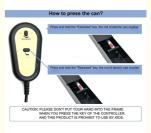

# How to press the can?

Press and hold the "Extended" key, the rod of electric can crusher

Press and hold the "Retracted" key, the rod of electric can crusher

CAUTION: PLEASE DON'T PUT YOUR HAND INTO THE FRAME WHEN YOU PRESS THE KEY OF THE CONTROLLER. AND THIS PRODUCT IS PROHIBIT TO USE BY KIDS.