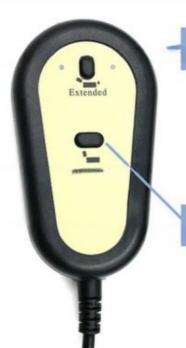

# How to press the can?

Press and hold the "Extended" key, the rod of electric can crusher

Press and hold the "Retracted" key, the rod of electric can crusher

CAUTION: PLEASE DON'T PUT YOUR HAND INTO THE FRAME WHEN YOU PRESS THE KEY OF THE CONTROLLER. AND THIS PRODUCT IS PROHIBIT TO USE BY KIDS.