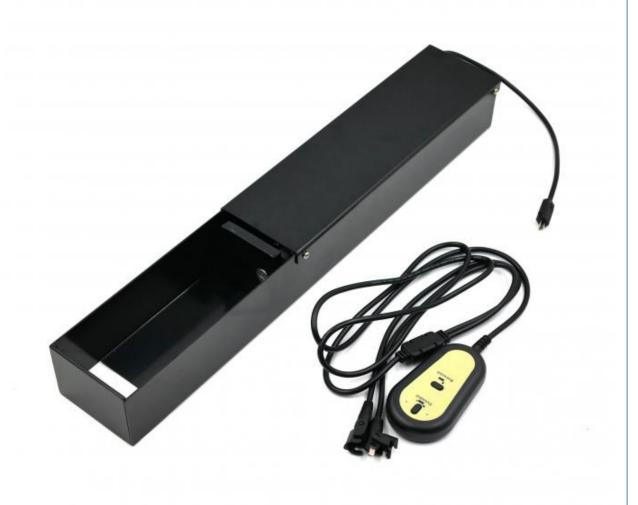

# Electric Metal Can Crusher For 6oz 16oz 24oz Aluminum Cans And Plastic Water Bottle

# Heavy Duty Electric Metal Can Crusher for 6oz&16oz&24oz Aluminum Cans and Plastic Water Bottle

- \* Electric can crushers for recycling: only need to connect your home power supply to work, without additional connection to the air compressor. Easily crush 16oz/12oz or other types of aluminum or metal cans, making recycling a breeze. It is more labor-saving than mechanical models and more convenient than the Pneumatic Can Crusher.
- \* Sturdy components: The shell is made of metal material with anti-oxidation and anti-corrosion treatment on the surface, which is durable and wear-resistant. Besides, the heavy-duty can crusher has a thick frame with high impact resistance, long service life and no easy breakage or deformation, making it ideal for long-term use in the home.
- \* Space saving: Electric can crusher that saves space in your trash or recycling bin by compressing to about 20% of its original size. For use with standard 12 oz and 16 oz aluminum can and 6oz~12oz plastic water bottle; Maximum Can to be crushed: OD 3.3 inch, Height 7.2 inch.
- \* Safe and reliable: the electric can crusher is key control, and its speed is moderate, and it will not be fast. When you release the button, it will stop working, which can well avoid injuries and accidents, and is a can crusher that is safe for the elderly and children to use.
- \* Wide range of application: Our can crusher is suitable for large and small aluminum cans, such as beer cans, soda cans, juice cans, coffee cans, etc. Professional plastic bottle can garbage shredding tool can save a ton of rubbish space, ideal for weddings, birthdays, holidays, Christmas and other parties.

Item name Heavy Duty Electric Metal Can Crusher for 6oz&16oz&24oz Aluminum Cans and

Plastic Water Bottle

Color Black