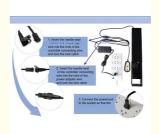

# How to press the can?

Press and hold the "Extended" key, the rod of electric can crusher

Press and hold the "Retracted" key, the rod of electric can crusher

CAUTION: PLEASE DON'T PUT YOUR HAND INTO THE FRAME WHEN YOU PRESS THE KEY OF THE CONTROLLER. AND THIS PRODUCT IS PROHIBIT TO USE BY KIDS.