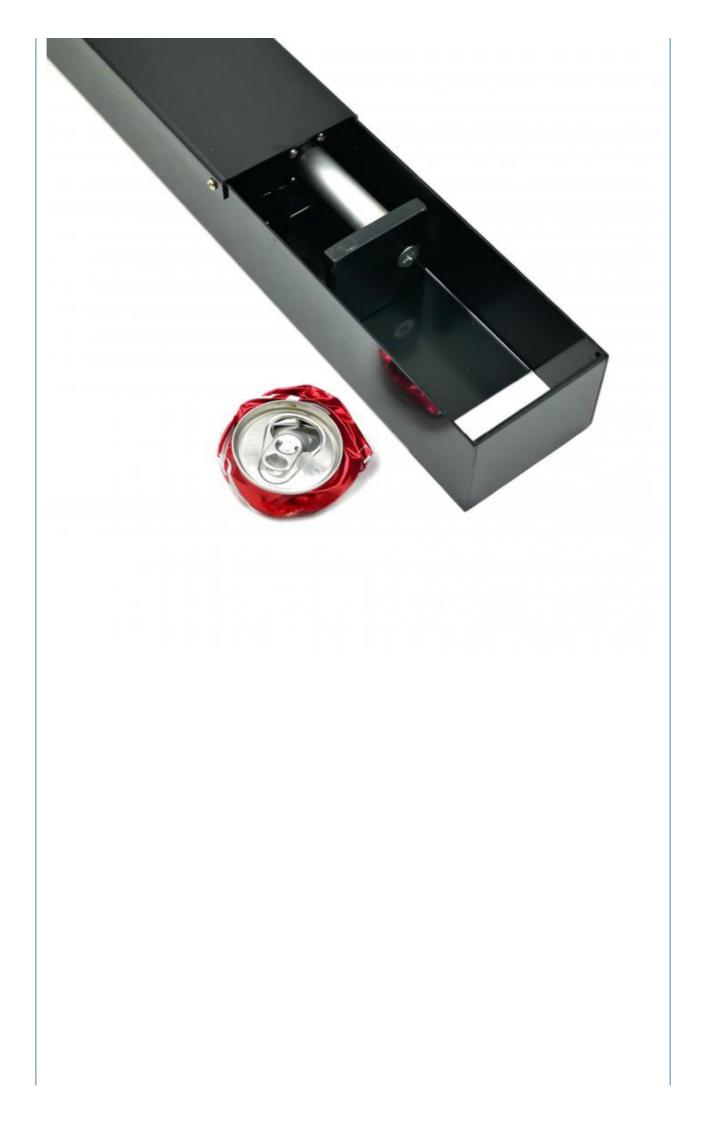

# Heavy Duty Electric Metal Can Crusher for 6oz&16oz&24oz Aluminum Cans and Plastic Water Bottle

- \* Electric can crushers for recycling: only need to connect your home power supply to work, without additional connection to the air compressor. Easily crush 16oz/12oz or other types of aluminum or metal cans, making recycling a breeze. It is more labor-saving than mechanical models and more convenient than the Pneumatic Can Crusher.
- \* Sturdy components: The shell is made of metal material with anti-oxidation and anti-corrosion treatment on the surface, which is durable and wear-resistant. Besides, the heavy-duty can crusher has a thick frame with high impact resistance, long service life and no easy breakage or deformation, making it ideal for long-term use in the home.
- \* Space saving: Electric can crusher that saves space in your trash or recycling bin by compressing to about 20% of its original size. For use with standard 12 oz and 16 oz aluminum can and 6oz~12oz plastic water bottle; Maximum Can to be crushed: OD 3.3 inch, Height 7.2 inch.
- \* Safe and reliable: the electric can crusher is key control, and its speed is moderate, and it will not be fast. When you release the button, it will stop working, which can well avoid injuries and accidents, and is a can crusher that is safe for the elderly and children to use.
- \* Wide range of application: Our can crusher is suitable for large and small aluminum cans, such as beer cans, soda cans, juice cans, coffee cans, etc. Professional plastic bottle can garbage shredding tool can save a ton of rubbish space, ideal for weddings, birthdays, holidays, Christmas and other parties.

# How to press the can?

Press and hold the "Extended" key, the rod of electric can crusher

Press and hold the "Retracted" key, the rod of electric can crusher

CAUTION: PLEASE DON'T PUT YOUR HAND INTO THE FRAME WHEN YOU PRESS THE KEY OF THE CONTROLLER. AND THIS PRODUCT IS PROHIBIT TO USE BY KIDS.