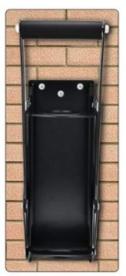

### **Product Description**

Can Crusher for 16 oz 500ml Soda & Beer Aluminum Can Recycling, Wall Mounted Can Smasher with Gloves

\* [Crush Cans Large for 16 ft oz cr 500]

- \* [Crush Cans Large for 16 fl oz or 500 ML] Designed for soda & beer aluminum cans, crush large 16-ounce cans easily.
- \* [Quality & Durability] Built with hardy heavy-duty steel & solid steel construction.
- \* [Sturdy Handle & Rubber Mat] Our can crusher handle with rubber grip can stay upright even not in use. Rubber mat keeps cans won't fly out when crushing.
- \* [Wall Mounted Can Smasher & Built-in Bottle Opener] Installing this can crusher on a sturdy, flat wall makes it won't scratch your wall when hung.
- \* [Upgraded Package] This aluminum can compactor comes with 4 wall mounted screws, 1 pair of gloves(One size in all), 2-set rivets replacement in case you need.