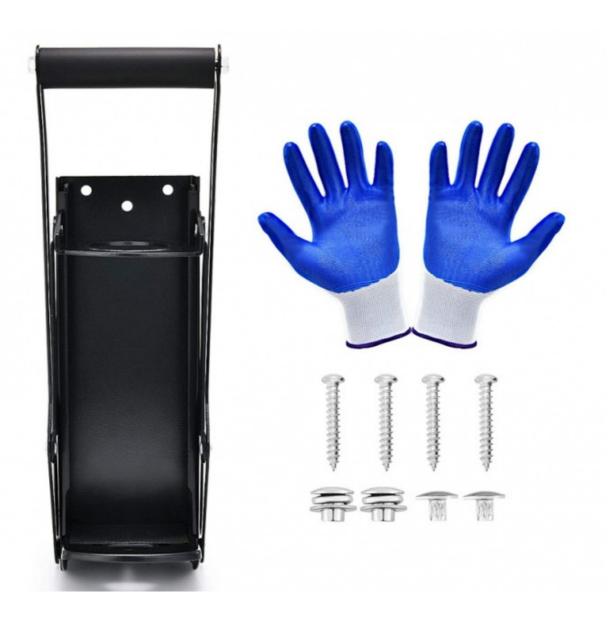

## 500ml Soda & Beer Easy Crush Can Crusher Wall Mounted With Bonus Item

### **Product Description**

Can Crusher for 16 oz 500ml Soda & Beer Aluminum Can Recycling, Wall Mounted Can Smasher with Gloves

\* [Crush Cans Large for 16 ft oz cr 500]

- \* [Crush Cans Large for 16 fl oz or 500 ML] Designed for soda & beer aluminum cans, crush large 16-ounce cans easily.
- \* [Quality & Durability] Built with hardy heavy-duty steel & solid steel construction.
- \* [Sturdy Handle & Rubber Mat] Our can crusher handle with rubber grip can stay upright even not in use. Rubber mat keeps cans won't fly out when crushing.
- \* [Wall Mounted Can Smasher & Built-in Bottle Opener] Installing this can crusher on a sturdy, flat wall makes it won't scratch your wall when hung.
- \* [Upgraded Package] This aluminum can compactor comes with 4 wall mounted screws, 1 pair of gloves(One size in all), 2-set rivets replacement in case you need.

**Rivets Replacement 2-set** 