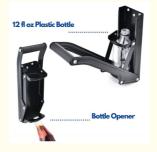

### **Product Description**

Can Crusher for 16 oz 500ml Soda & Beer Aluminum Can Recycling, Wall Mounted Can Smasher with Gloves

\* [Crush Cans Large for 16 ft oz cr 500]

- \* [Crush Cans Large for 16 fl oz or 500 ML] Designed for soda & beer aluminum cans, crush large 16-ounce cans easily.
- \* [Quality & Durability] Built with hardy heavy-duty steel & solid steel construction.
- \* [Sturdy Handle & Rubber Mat] Our can crusher handle with rubber grip can stay upright even not in use. Rubber mat keeps cans won't fly out when crushing.
- \* [Wall Mounted Can Smasher & Built-in Bottle Opener] Installing this can crusher on a sturdy, flat wall makes it won't scratch your wall when hung.
- \* [Upgraded Package] This aluminum can compactor comes with 4 wall mounted screws, 1 pair of gloves(One size in all), 2-set rivets replacement in case you need.