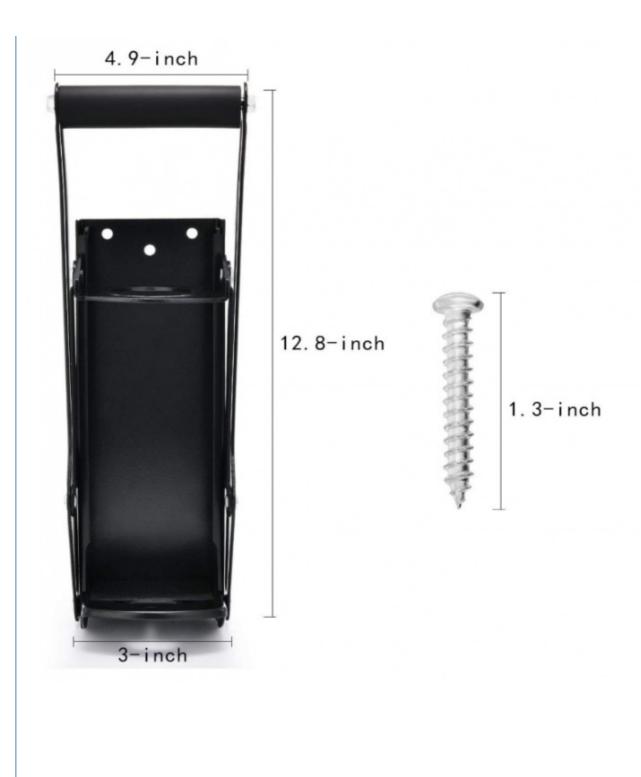

### **Product Description**

Can Crusher for 16 oz 500ml Soda & Beer Aluminum Can Recycling, Wall Mounted Can Smasher with Gloves

\* [Crush Cans Large for 16 ft oz cr 500]

- \* [Crush Cans Large for 16 fl oz or 500 ML] Designed for soda & beer aluminum cans, crush large 16-ounce cans easily.
- \* [Quality & Durability] Built with hardy heavy-duty steel & solid steel construction.
- \* [Sturdy Handle & Rubber Mat] Our can crusher handle with rubber grip can stay upright even not in use. Rubber mat keeps cans won't fly out when crushing.
- \* [Wall Mounted Can Smasher & Built-in Bottle Opener] Installing this can crusher on a sturdy, flat wall makes it won't scratch your wall when hung.
- \* [Upgraded Package] This aluminum can compactor comes with 4 wall mounted screws, 1 pair of gloves(One size in all), 2-set rivets replacement in case you need.