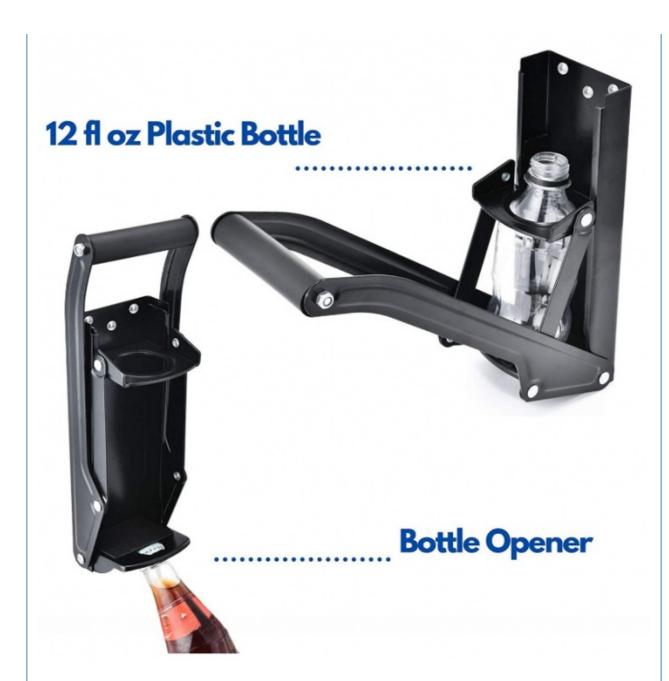

### **Product Description**

Can Crusher for 16 oz 500ml Soda & Beer Aluminum Can Recycling, Wall Mounted Can Smasher with Gloves

\* [Crush Cans Large for 16 ft oz cr 500]

- \* [Crush Cans Large for 16 fl oz or 500 ML] Designed for soda & beer aluminum cans, crush large 16-ounce cans easily.
- \* [Quality & Durability] Built with hardy heavy-duty steel & solid steel construction.
- \* [Sturdy Handle & Rubber Mat] Our can crusher handle with rubber grip can stay upright even not in use. Rubber mat keeps cans won't fly out when crushing.
- \* [Wall Mounted Can Smasher & Built-in Bottle Opener] Installing this can crusher on a sturdy, flat wall makes it won't scratch your wall when hung.
- \* [Upgraded Package] This aluminum can compactor comes with 4 wall mounted screws, 1 pair of gloves(One size in all), 2-set rivets replacement in case you need.