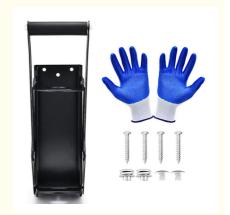

### **Product Description**

Can Crusher for 16 oz 500ml Soda & Beer Aluminum Can Recycling, Wall Mounted Can Smasher with Gloves

\* [Crush Cans Large for 16 ft oz cr 500]

- \* [Crush Cans Large for 16 fl oz or 500 ML] Designed for soda & beer aluminum cans, crush large 16-ounce cans easily.
- \* [Quality & Durability] Built with hardy heavy-duty steel & solid steel construction.
- \* [Sturdy Handle & Rubber Mat] Our can crusher handle with rubber grip can stay upright even not in use. Rubber mat keeps cans won't fly out when crushing.
- \* [Wall Mounted Can Smasher & Built-in Bottle Opener] Installing this can crusher on a sturdy, flat wall makes it won't scratch your wall when hung.
- \* [Upgraded Package] This aluminum can compactor comes with 4 wall mounted screws, 1 pair of gloves(One size in all), 2-set rivets replacement in case you need.