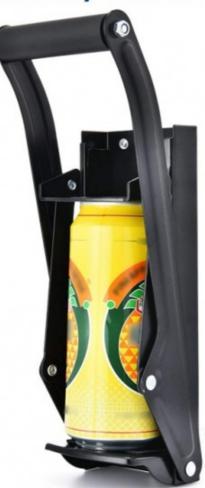

## 500ml Soda & Beer Easy Crush Can Crusher Wall Mounted With Bonus Item

### **Product Description**

Can Crusher for 16 oz 500ml Soda & Beer Aluminum Can Recycling, Wall Mounted Can Smasher with Gloves

\* [Crush Cans Large for 16 ft oz cr 500]

- \* [Crush Cans Large for 16 fl oz or 500 ML] Designed for soda & beer aluminum cans, crush large 16-ounce cans easily.
- \* [Quality & Durability] Built with hardy heavy-duty steel & solid steel construction.
- \* [Sturdy Handle & Rubber Mat] Our can crusher handle with rubber grip can stay upright even not in use. Rubber mat keeps cans won't fly out when crushing.
- \* [Wall Mounted Can Smasher & Built-in Bottle Opener] Installing this can crusher on a sturdy, flat wall makes it won't scratch your wall when hung.
- \* [Upgraded Package] This aluminum can compactor comes with 4 wall mounted screws, 1 pair of gloves(One size in all), 2-set rivets replacement in case you need.