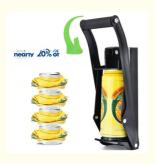

### **Product Description**

Can Crusher for 16 oz 500ml Soda & Beer Aluminum Can Recycling, Wall Mounted Can Smasher with Gloves

\* [Crush Cans Large for 16 ft oz cr 500]

- \* [Crush Cans Large for 16 fl oz or 500 ML] Designed for soda & beer aluminum cans, crush large 16-ounce cans easily.
- \* [Quality & Durability] Built with hardy heavy-duty steel & solid steel construction.
- \* [Sturdy Handle & Rubber Mat] Our can crusher handle with rubber grip can stay upright even not in use. Rubber mat keeps cans won't fly out when crushing.
- \* [Wall Mounted Can Smasher & Built-in Bottle Opener] Installing this can crusher on a sturdy, flat wall makes it won't scratch your wall when hung.
- \* [Upgraded Package] This aluminum can compactor comes with 4 wall mounted screws, 1 pair of gloves(One size in all), 2-set rivets replacement in case you need.