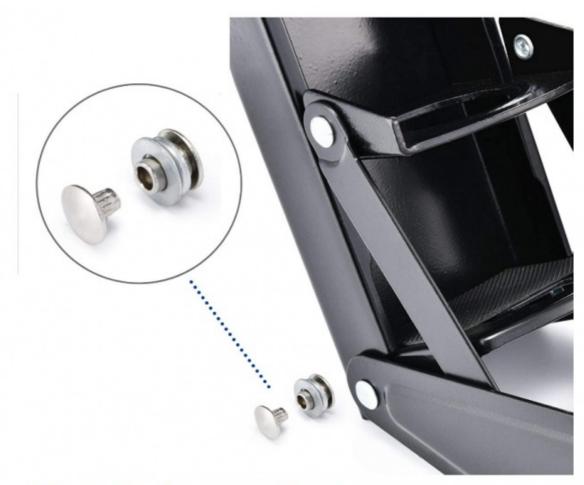

r Aluminum Can Recycling, Wall Mounted Can Smasher with Gloves

\* [Crush Cans Large for 16 ft oz cr 500]

- \* [Crush Cans Large for 16 fl oz or 500 ML] Designed for soda & beer aluminum cans, crush large 16-ounce cans easily.
- \* [Quality & Durability] Built with hardy heavy-duty steel & solid steel construction.
- \* [Sturdy Handle & Rubber Mat] Our can crusher handle with rubber grip can stay upright even not in use. Rubber mat keeps cans won't fly out when crushing.
- \* [Wall Mounted Can Smasher & Built-in Bottle Opener] Installing this can crusher on a sturdy, flat wall makes it won't scratch your wall when hung.
- \* [Upgraded Package] This aluminum can compactor comes with 4 wall mounted screws, 1 pair of gloves(One size in all), 2-set rivets replacement in case you need.









**Rivets Replacement 2-set** 













# 16 fl oz / 500ML











Product packaging





Company Information













- \* Hangzhou Hachi Technology Co., Ltd. is a leading manufacturer and professional exporter of building tools in China. Hachi Technology was a family enterprise and has been in this line for more than 10 years with much experience.
- \* With the professional working team, specialized workers, strict quality control and 24 hours online service, we are sure we can provide you with good service and experience. Our company will continuously strive to create new & innovative products. Our company is dedicated to "market orientation, customer satisfaction, and quality assurance", and provides customers with excellent service, high quality, the best price and ontime