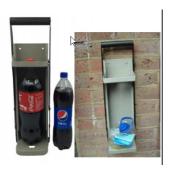

### **Product Description**

Can Crusher for 16 oz 500ml Soda & Beer Aluminum Can Recycling, Wall Mounted Can Smasher with Gloves

\* [Crush Cans Large for 16 ft oz cr 500]

- \* [Crush Cans Large for 16 fl oz or 500 ML] Designed for soda & beer aluminum cans, crush large 16-ounce cans easily.
- \* [Quality & Durability] Built with hardy heavy-duty steel & solid steel construction.
- \* [Sturdy Handle & Rubber Mat] Our can crusher handle with rubber grip can stay upright even not in use. Rubber mat keeps cans won't fly out when crushing.
- \* [Wall Mounted Can Smasher & Built-in Bottle Opener] Installing this can crusher on a sturdy, flat wall makes it won't scratch your wall when hung.
- \* [Upgraded Package] This aluminum can compactor comes with 4 wall mounted screws, 1 pair of gloves(One size in all), 2-set rivets replacement in case you need.

# 16 fl oz / 500ML

Product packaging

Company Information

- \* Hangzhou Hachi Technology Co., Ltd. is a leading manufacturer and professional exporter of building tools in China. Hachi Technology was a family enterprise and has been in this line for more than 10 years with much experience.
- \* With the professional working team, specialized workers, strict quality control and 24 hours online service, we are sure we can provide you with good service and experience. Our company will continuously strive to create new & innovative products. Our company is dedicated to "market orientation, customer satisfaction, and quality assurance", and provides customers with excellent service, high quality, the best price and ontime delivery in order to cater for customers' demands.
- \* We warmly welcome your patronage. OEM / ODM orders as well as design and manufacture of new models with customer's label or logo are enthusiastically accepted. We've been doing business with Amazon clients for many years and we keep good relations with each other. We sincerely look forward to establishing long-term, reliable and mutually beneficial business partnerships with customers from all over the world.