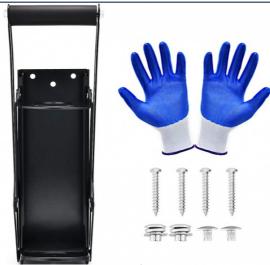

### **Product Description**

Can Crusher for 16 oz 500ml Soda & Beer Aluminum Can Recycling, Wall Mounted Can Smasher with Gloves

\* [Crush Cans Large for 16 ft oz cr 500]

- \* [Crush Cans Large for 16 fl oz or 500 ML] Designed for soda & beer aluminum cans, crush large 16-ounce cans easily.
- \* [Quality & Durability] Built with hardy heavy-duty steel & solid steel construction.
- \* [Sturdy Handle & Rubber Mat] Our can crusher handle with rubber grip can stay upright even not in use. Rubber mat keeps cans won't fly out when crushing.
- \* [Wall Mounted Can Smasher & Built-in Bottle Opener] Installing this can crusher on a sturdy, flat wall makes it won't scratch your wall when hung.
- \* [Upgraded Package] This aluminum can compactor comes with 4 wall mounted screws, 1 pair of gloves(One size in all), 2-set rivets replacement in case you need.