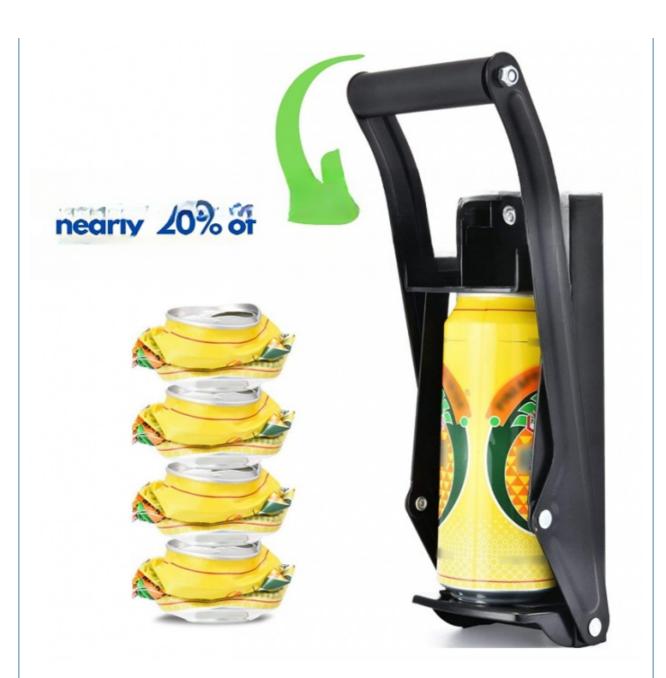

### **Product Description**

Can Crusher for 16 oz 500ml Soda & Beer Aluminum Can Recycling, Wall Mounted Can Smasher with Gloves

\* [Crush Cans Large for 16 ft oz cr 500]

- \* [Crush Cans Large for 16 fl oz or 500 ML] Designed for soda & beer aluminum cans, crush large 16-ounce cans easily.
- \* [Quality & Durability] Built with hardy heavy-duty steel & solid steel construction.
- \* [Sturdy Handle & Rubber Mat] Our can crusher handle with rubber grip can stay upright even not in use. Rubber mat keeps cans won't fly out when crushing.
- \* [Wall Mounted Can Smasher & Built-in Bottle Opener] Installing this can crusher on a sturdy, flat wall makes it won't scratch your wall when hung.
- \* [Upgraded Package] This aluminum can compactor comes with 4 wall mounted screws, 1 pair of gloves(One size in all), 2-set rivets replacement in case you need.