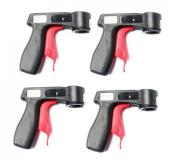

## 500ml Soda & Beer Easy Crush Can Crusher Wall Mounted With Bonus Item

### **Product Description**

Can Crusher for 16 oz 500ml Soda & Beer Aluminum Can Recycling, Wall Mounted Can Smasher with Gloves

\* [Crush Cans Large for 16 ft oz cr 500]

- \* [Crush Cans Large for 16 fl oz or 500 ML] Designed for soda & beer aluminum cans, crush large 16-ounce cans easily.
- \* [Quality & Durability] Built with hardy heavy-duty steel & solid steel construction.
- \* [Sturdy Handle & Rubber Mat] Our can crusher handle with rubber grip can stay upright even not in use. Rubber mat keeps cans won't fly out when crushing.
- \* [Wall Mounted Can Smasher & Built-in Bottle Opener] Installing this can crusher on a sturdy, flat wall makes it won't scratch your wall when hung.
- \* [Upgraded Package] This aluminum can compactor comes with 4 wall mounted screws, 1 pair of gloves(One size in all), 2-set rivets replacement in case you need.