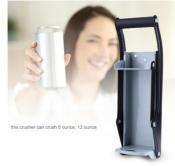

### **Product Description**

Can Crusher for 16 oz 500ml Soda & Beer Aluminum Can Recycling, Wall Mounted Can Smasher with Gloves

\* [Crush Cans Large for 16 ft oz cr 500]

- \* [Crush Cans Large for 16 fl oz or 500 ML] Designed for soda & beer aluminum cans, crush large 16-ounce cans easily.
- \* [Quality & Durability] Built with hardy heavy-duty steel & solid steel construction.
- \* [Sturdy Handle & Rubber Mat] Our can crusher handle with rubber grip can stay upright even not in use. Rubber mat keeps cans won't fly out when crushing.
- \* [Wall Mounted Can Smasher & Built-in Bottle Opener] Installing this can crusher on a sturdy, flat wall makes it won't scratch your wall when hung.
- \* [Upgraded Package] This aluminum can compactor comes with 4 wall mounted screws, 1 pair of gloves(One size in all), 2-set rivets replacement in case you need.