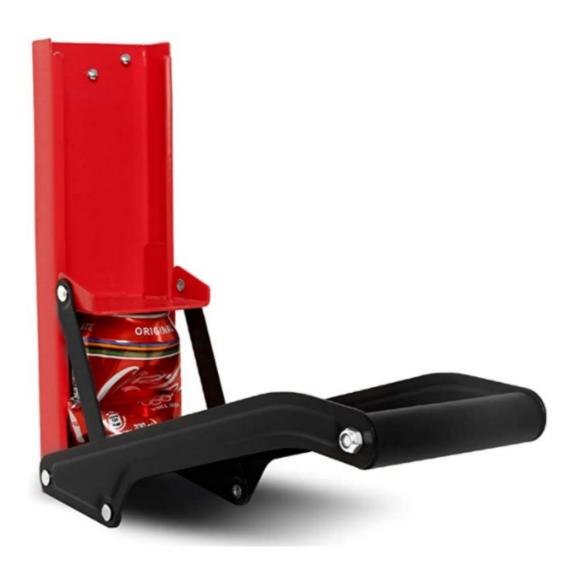

## 500ml Soda & Beer Easy Crush Can Crusher Wall Mounted With Bonus Item

### **Product Description**

Can Crusher for 16 oz 500ml Soda & Beer Aluminum Can Recycling, Wall Mounted Can Smasher with Gloves

\* [Crush Cans Large for 16 ft oz cr 500]

- \* [Crush Cans Large for 16 fl oz or 500 ML] Designed for soda & beer aluminum cans, crush large 16-ounce cans easily.
- \* [Quality & Durability] Built with hardy heavy-duty steel & solid steel construction.
- \* [Sturdy Handle & Rubber Mat] Our can crusher handle with rubber grip can stay upright even not in use. Rubber mat keeps cans won't fly out when crushing.
- \* [Wall Mounted Can Smasher & Built-in Bottle Opener] Installing this can crusher on a sturdy, flat wall makes it won't scratch your wall when hung.
- \* [Upgraded Package] This aluminum can compactor comes with 4 wall mounted screws, 1 pair of gloves(One size in all), 2-set rivets replacement in case you need.