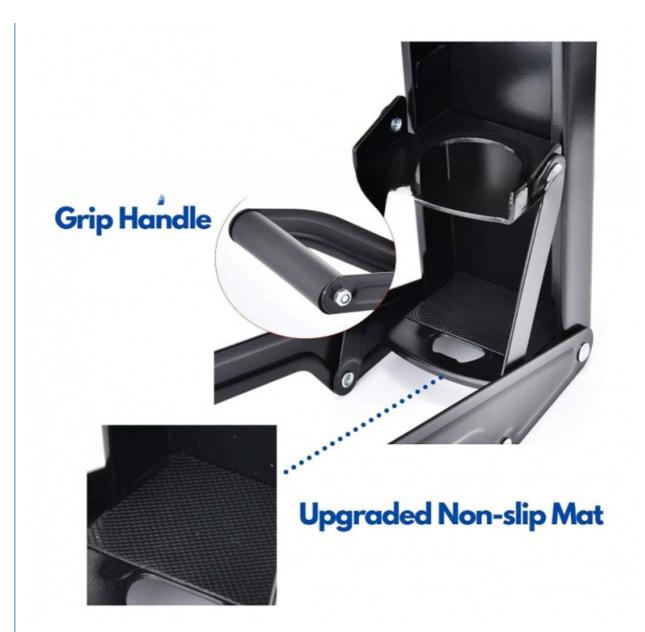

### **Product Description**

Can Crusher for 16 oz 500ml Soda & Beer Aluminum Can Recycling, Wall Mounted Can Smasher with Gloves

\* [Crush Cans Large for 16 ft oz cr 500]

- \* [Crush Cans Large for 16 fl oz or 500 ML] Designed for soda & beer aluminum cans, crush large 16-ounce cans easily.
- \* [Quality & Durability] Built with hardy heavy-duty steel & solid steel construction.
- \* [Sturdy Handle & Rubber Mat] Our can crusher handle with rubber grip can stay upright even not in use. Rubber mat keeps cans won't fly out when crushing.
- \* [Wall Mounted Can Smasher & Built-in Bottle Opener] Installing this can crusher on a sturdy, flat wall makes it won't scratch your wall when hung.
- \* [Upgraded Package] This aluminum can compactor comes with 4 wall mounted screws, 1 pair of gloves(One size in all), 2-set rivets replacement in case you need.