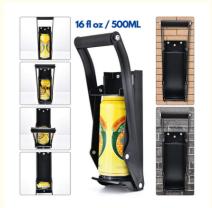

### **Product Description**

Can Crusher for 16 oz 500ml Soda & Beer Aluminum Can Recycling, Wall Mounted Can Smasher with Gloves

\* [Crush Cans Large for 16 ft oz cr 500]

- \* [Crush Cans Large for 16 fl oz or 500 ML] Designed for soda & beer aluminum cans, crush large 16-ounce cans easily.
- \* [Quality & Durability] Built with hardy heavy-duty steel & solid steel construction.
- \* [Sturdy Handle & Rubber Mat] Our can crusher handle with rubber grip can stay upright even not in use. Rubber mat keeps cans won't fly out when crushing.
- \* [Wall Mounted Can Smasher & Built-in Bottle Opener] Installing this can crusher on a sturdy, flat wall makes it won't scratch your wall when hung.
- \* [Upgraded Package] This aluminum can compactor comes with 4 wall mounted screws, 1 pair of gloves(One size in all), 2-set rivets replacement in case you need.

# 16 fl oz / 500ML

Product packaging

Company Information

- \* Hangzhou Hachi Technology Co., Ltd. is a leading manufacturer and professional exporter of building tools in China. Hachi Technology was a family enterprise and has been in this line for more than 10 years with much experience.
- \* With the professional working team, specialized workers, strict quality control and 24 hours online service, we are sure we can provide you with good service and experience. Our company will continuously strive to create new & innovative products. Our company is dedicated to "market orientation, customer satisfaction, and quality assurance", and provides customers with excellent service, high quality, the best price and ontime delivery in order to cater for customers' demands.
- \* We warmly welcome your patronage. OEM / ODM orders as well as design and manufacture of new models with customer's label or logo are enthusiastically accepted. We've been doing business with Amazon clients for many years and we keep good relations with each other. We sincerely look forward to establishing long-term, reliable and mutually beneficial business partnerships with customers from all over the world.