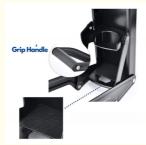

### **Product Description**

Can Crusher for 16 oz 500ml Soda & Beer Aluminum Can Recycling, Wall Mounted Can Smasher with Gloves

\* [Crush Cans Large for 16 ft oz cr 500]

- \* [Crush Cans Large for 16 fl oz or 500 ML] Designed for soda & beer aluminum cans, crush large 16-ounce cans easily.
- \* [Quality & Durability] Built with hardy heavy-duty steel & solid steel construction.
- \* [Sturdy Handle & Rubber Mat] Our can crusher handle with rubber grip can stay upright even not in use. Rubber mat keeps cans won't fly out when crushing.
- \* [Wall Mounted Can Smasher & Built-in Bottle Opener] Installing this can crusher on a sturdy, flat wall makes it won't scratch your wall when hung.
- \* [Upgraded Package] This aluminum can compactor comes with 4 wall mounted screws, 1 pair of gloves(One size in all), 2-set rivets replacement in case you need.