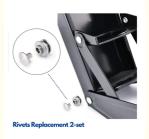

## 500ml Soda & Beer Easy Crush Can Crusher Wall Mounted With Bonus Item

#### Basic Information

Place of Origin: Zhejiang, ChinaBrand Name: toolsbuddy

Model Number: Can Crusher 16OZ

• Minimum Order Quantity: 1pcs

Price: \$3.20/pieces 1-599 pieces
Packaging Details: brown postage box packaging

• Delivery Time: 30days

Payment Terms: T/T by bank transferSupply Ability: 100000pcs/month



#### **Product Specification**

• Grade: DIY

Customized Support: OEM, ODM, OBMProduct Name: Can Crusher

Material: IronMOQ: 100Color: Black

Highlight: 500ml Easy Crush Can Crusher,
 500ml garage can crusher



#### More Images









### **Product Description**



Can Crusher for 16 oz 500ml Soda & Beer Aluminum Can Recycling, Wall Mounted Can Smasher with Gloves

\* [Crush Cans Large for 16 ft oz cr 500]

- \* [Crush Cans Large for 16 fl oz or 500 ML] Designed for soda & beer aluminum cans, crush large 16-ounce cans easily.
- \* [Quality & Durability] Built with hardy heavy-duty steel & solid steel construction.
- \* [Sturdy Handle & Rubber Mat] Our can crusher handle with rubber grip can stay upright even not in use. Rubber mat keeps cans won't fly out when crushing.
- \* [Wall Mounted Can Smasher & Built-in Bottle Opener] Installing this can crusher on a sturdy, flat wall makes it won't scratch your wall when hung.
- \* [Upgraded Package] This aluminum can compactor comes with 4 wall mounted screws, 1 pair of glov