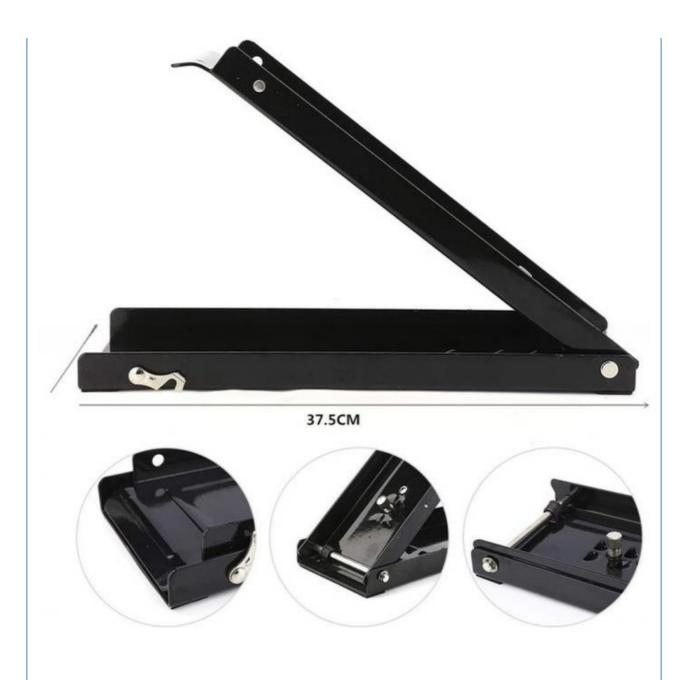

#### **Packing List:**

1\*Can Crusher

Item name Foot Type Can Crusher

Size About 38\*15\*5cm/14.96\*5.91\*1.97in

Material Metal

Color Black