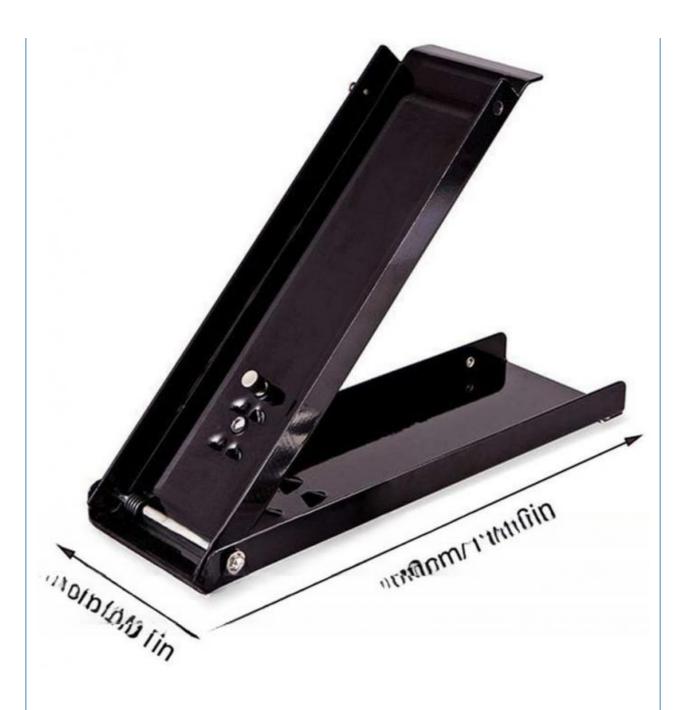

#### **Packing List:**

1\*Can Crusher

Item name Foot Type Can Crusher

Size About 38\*15\*5cm/14.96\*5.91\*1.97in

Material Metal

Color Black