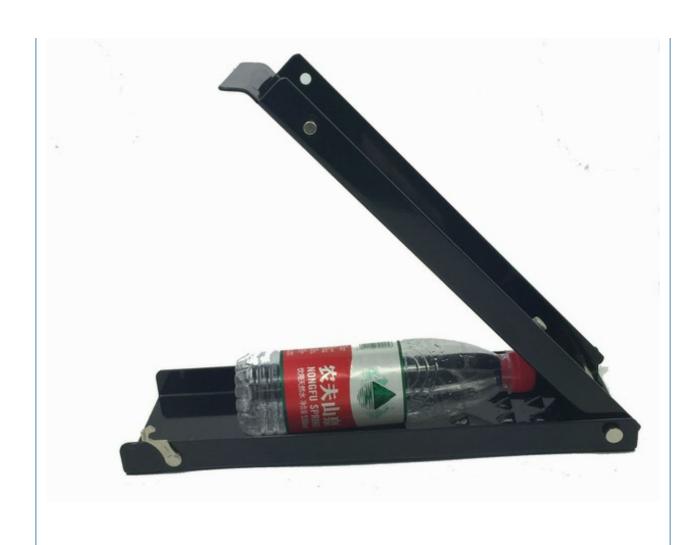

## Customization Easy To Use Foot Operated Can Crusher 16oz Convenient

#### High Quality Easy to Use 16oz Foot Type Can Crusher Foot Operated Bottle Crusher

- \* < UPGRADE STURDY STEEL DESIGN: The can crusher is made of steel and it is durable. The pedal design makes recycling easy, fast and safe. The can be compressed with only your feet, saving time and effort.
- \* \* ENVIRONMENTALLY FRIENDLY: The can crusher can be used for crushing cans and plastic bottles, such as can crusher, and it can compress your recycling items by more than 50%.
- \* ✓ MAKE RECYCLING EASY: The can crusher can be used for recycling aluminum soda, beer cans. And it is applicable to standard 16-ounce aluminum cans.
- \* ✓ PRACTICAL FUNCTION: The bottle crusher can compress plastic bottles or cans under 16oz to the minimum, which can maximize the use of the space in the recycling bin.
- \* < SAFE AND RELIABLE: The can crusher can be installed on the ground, and it is simple and convenient to use. And the can crusher features the heavy-duty design to crush the strongest of all domestic tin cans, which is easy and practical to use.

#### **Packing List:**

1\*Can Crusher

Item name Foot Type Can Crusher

Size About 38\*15\*5cm/14.96\*5.91\*1.97in

Material Metal

Color Black