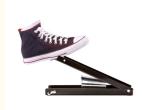

#### High Quality Easy to Use 16oz Foot Type Can Crusher Foot Operated Bottle Crusher

- \* < UPGRADE STURDY STEEL DESIGN: The can crusher is made of steel and it is durable. The pedal design makes recycling easy, fast and safe. The can be compressed with only your feet, saving time and effort.
- \* \* ENVIRONMENTALLY FRIENDLY: The can crusher can be used for crushing cans and plastic bottles, such as can crusher, and it can compress your recycling items by more than 50%.
- \* ✓ MAKE RECYCLING EASY: The can crusher can be used for recycling aluminum soda, beer cans. And it is applicable to standard 16-ounce aluminum cans.
- \* ✓ PRACTICAL FUNCTION: The bottle crusher can compress plastic bottles or cans under 16oz to the minimum, which can maximize the use of the space in the recycling bin.
- \* < SAFE AND RELIABLE: The can crusher can be installed on the ground, and it is simple and convenient to use. And the can crusher features the heavy-duty design to crush the strongest of all domestic tin cans, which is easy and practical to use.