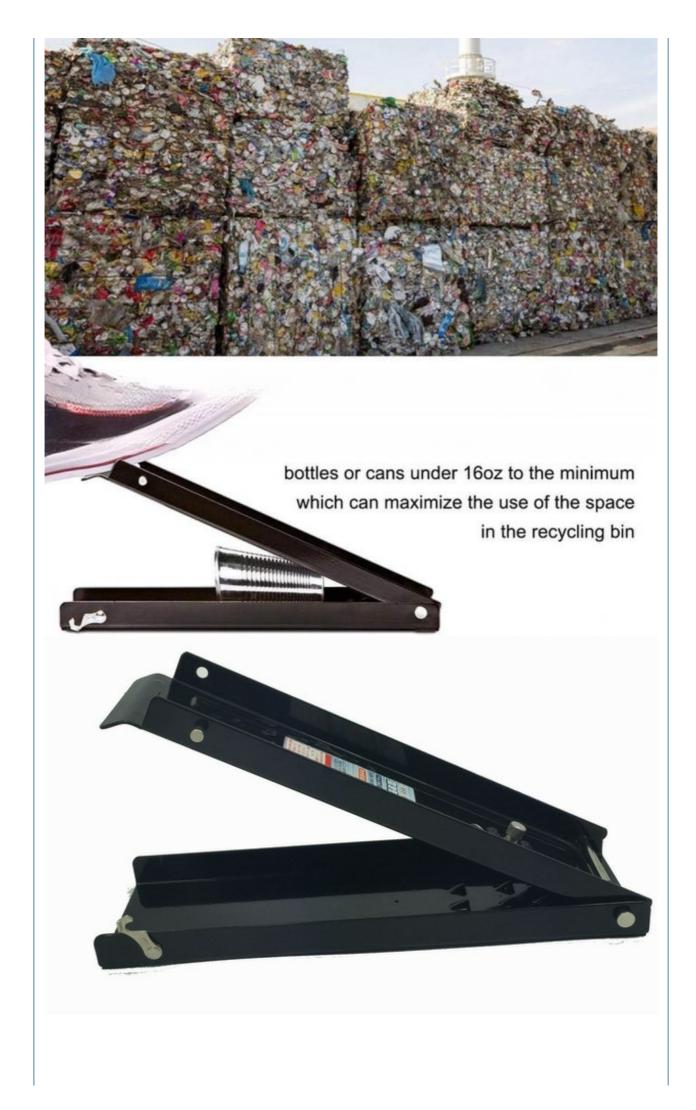

#### High Quality Easy to Use 16oz Foot Type Can Crusher Foot Operated Bottle Crusher

- \* < UPGRADE STURDY STEEL DESIGN: The can crusher is made of steel and it is durable. The pedal design makes recycling easy, fast and safe. The can be compressed with only your feet, saving time and effort.
- \* \* ENVIRONMENTALLY FRIENDLY: The can crusher can be used for crushing cans and plastic bottles, such as can crusher, and it can compress your recycling items by more than 50%.
- \* ✓ MAKE RECYCLING EASY: The can crusher can be used for recycling aluminum soda, beer cans. And it is applicable to standard 16-ounce aluminum cans.
- \* ✓ PRACTICAL FUNCTION: The bottle crusher can compress plastic bottles or cans under 16oz to the minimum, which can maximize the use of the space in the recycling bin.
- \* < SAFE AND RELIABLE: The can crusher can be installed on the ground, and it is simple and convenient to use. And the can crusher features the heavy-duty design to crush the strongest of all domestic tin cans, which is easy and practical to use.