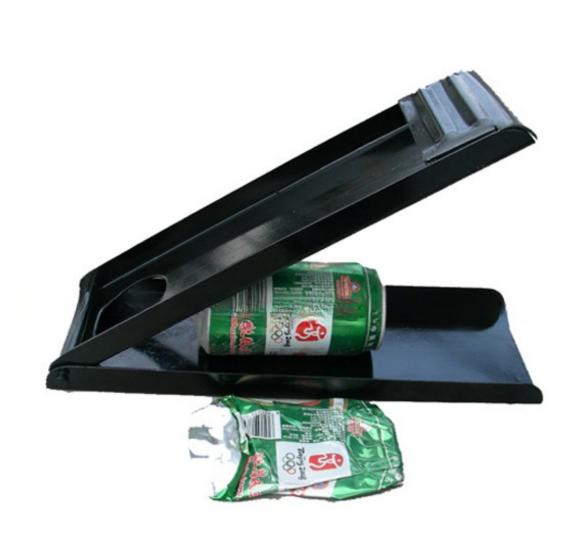

#### High Quality Easy to Use 16oz Foot Type Can Crusher Foot Operated Bottle Crusher

- \* < UPGRADE STURDY STEEL DESIGN: The can crusher is made of steel and it is durable. The pedal design makes recycling easy, fast and safe. The can be compressed with only your feet, saving time and effort.
- \* \* ENVIRONMENTALLY FRIENDLY: The can crusher can be used for crushing cans and plastic bottles, such as can crusher, and it can compress your recycling items by more than 50%.
- \* ✓ MAKE RECYCLING EASY: The can crusher can be used for recycling aluminum soda, beer cans. And it is applicable to standard 16-ounce aluminum cans.
- \* ✓ PRACTICAL FUNCTION: The bottle crusher can compress plastic bottles or cans under 16oz to the minimum, which can maximize the use of the space in the recycling bin.
- \* < SAFE AND RELIABLE: The can crusher can be installed on the ground, and it is simple and convenient to use. And the can crusher features the heavy-duty design to crush the strongest of all domestic tin cans, which is easy and practical to use.

#### **Packing List:**

1\*Can Crusher

Item name Foot Type Can Crusher

Size About 38\*15\*5cm/14.96\*5.91\*1.97in

Material Metal

Color Black