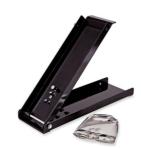

## More Images

#### **Packing List:**

1\*Can Crusher

Item name Foot Type Can Crusher

Size About 38\*15\*5cm/14.96\*5.91\*1.97in

Material Metal

Color Black