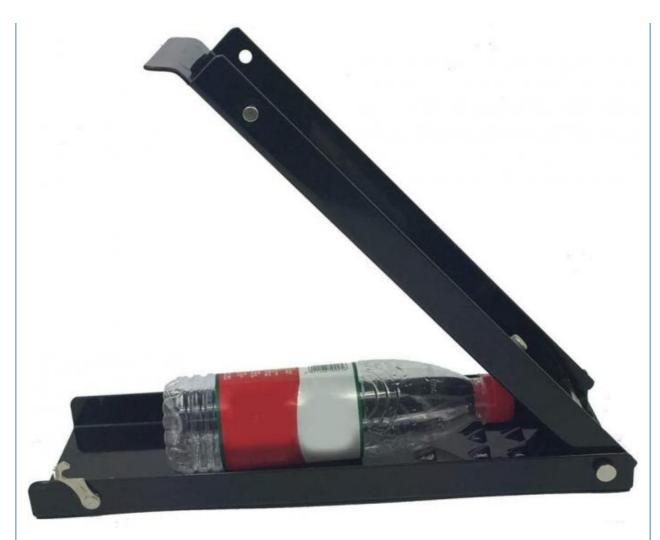

## Customization Easy To Use Foot Operated Can Crusher 16oz Convenient

#### High Quality Easy to Use 16oz Foot Type Can Crusher Foot Operated Bottle Crusher

- \* < UPGRADE STURDY STEEL DESIGN: The can crusher is made of steel and it is durable. The pedal design makes recycling easy, fast and safe. The can be compressed with only your feet, saving time and effort.
- \* \* ENVIRONMENTALLY FRIENDLY: The can crusher can be used for crushing cans and plastic bottles, such as can crusher, and it can compress your recycling items by more than 50%.
- \* ✓ MAKE RECYCLING EASY: The can crusher can be used for recycling aluminum soda, beer cans. And it is applicable to standard 16-ounce aluminum cans.
- \* ✓ PRACTICAL FUNCTION: The bottle crusher can compress plastic bottles or cans under 16oz to the minimum, which can maximize the use of the space in the recycling bin.
- \* < SAFE AND RELIABLE: The can crusher can be installed on the ground, and it is simple and convenient to use. And the can crusher features the heavy-duty design to crush the strongest of all domestic tin cans, which is easy and practical to use.

#### **Packing List:**

1\*Can Crusher

Item name Foot Type Can Crusher

Size About 38\*15\*5cm/14.96\*5.91\*1.97in

Material Metal

Color Black