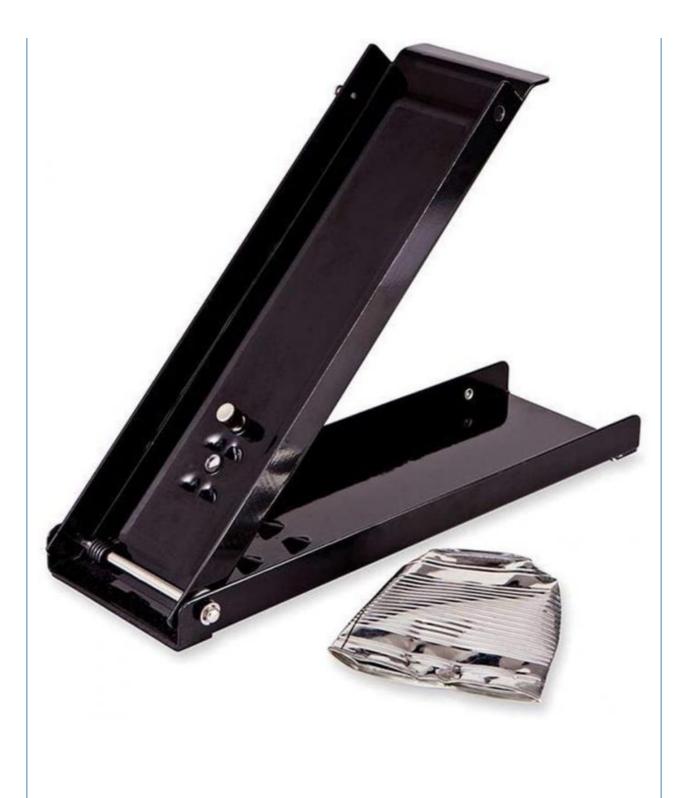

#### **Packing List:**

1\*Can Crusher

Item name Foot Type Can Crusher

Size About 38\*15\*5cm/14.96\*5.91\*1.97in

Material Metal

Color Black