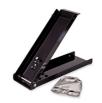

#### Packing List:

1\*Can Crusher

| Name     | Foot Type Can Crusher             |
|----------|-----------------------------------|
| Material | Metal                             |
| Size     | about 38*15*5cm/14.96*5.91*1.97in |
| Color    | Black                             |