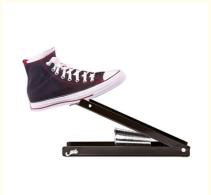

## Easy to Use Recycle 16oz Foot Type Can Crusher Foot Operated Bottle Crusher

This heavy-duty can crusher crushes the toughest of all household tin cans, as well as plastic bottles. Compacts your recycling by over 50%. Folds and locks flat for easy storage after use. Adjustable can piercer for tough cans and plastic bottles.

Heavy duty design crushes the toughest of all household tin cans

Use to crush cans and plastic bottles

Compact your recycling by over 50%

Made from coated steel

Stores flat after use

Don't throw it....crush it with this Eco Can Crusher from Eddingtons. Perfect for recycling cans and plastic bottles. Heavy duty design crushes the toughest of all household tin cans. Compact your recycling by over 50%. Made from coated steel. Stores flat after use. Measures 12cm wide, 37.5cm long, 4.5cm high (when flat).