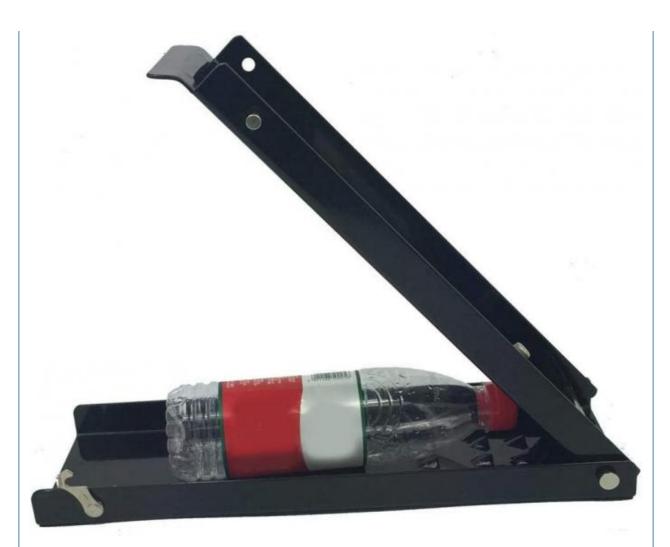

## Easy to Use Recycle 16oz Foot Type Can Crusher Foot Operated Bottle Crusher

This heavy-duty can crusher crushes the toughest of all household tin cans, as well as plastic bottles. Compacts your recycling by over 50%. Folds and locks flat for easy storage after use. Adjustable can piercer for tough cans and plastic bottles.

#### **Boxed Foot Can Crusher Operations:**

- 1. Place can crusher on flat surface away from obstructions.
- 2. Rlease side slip(A) to allow of can crusher to open.
- 3. Place can or plastic bottle flat along the grip area(B).
- 4. Apply pressure to the crusher slowly at first.
- 5. The adjustable pin(C) will help prevent the can or bottle from slipping.
- 6. Press down the crusher firmly with your foot to crush the can or bottle.
- 7. Ajust pin(C) clockwise to reduce any slippage.
- 8. Turn pin(C) anticlockwise for storage.
- 9. For larger bottles and cans move the pin(C) to second position(D).

#### Packing List:

1\*Can Crusher

| Name     | Foot Type Can Crusher             |
|----------|-----------------------------------|
| Material | Metal                             |
| Size     | about 38*15*5cm/14.96*5.91*1.97in |
| Color    | Black                             |