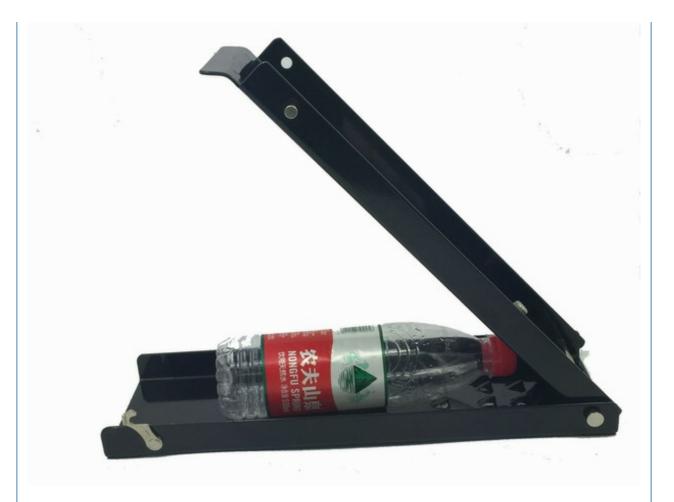

## Easy to Use Recycle 16oz Foot Type Can Crusher Foot Operated Bottle Crusher

This heavy-duty can crusher crushes the toughest of all household tin cans, as well as plastic bottles. Compacts your recycling by over 50%. Folds and locks flat for easy storage after use. Adjustable can piercer for tough cans and plastic bottles.

Heavy duty design crushes the toughest of all household tin cans

Use to crush cans and plastic bottles

Compact your recycling by over 50%

Made from coated steel

Stores flat after use

Don't throw it....crush it with this Eco Can Crusher from Eddingtons. Perfect for recycling cans and plastic bottles. Heavy duty design crushes the toughest of all household tin cans. Compact your recycling by over 50%. Made from coated steel. Stores flat after use. Measures 12cm wide, 37.5cm long, 4.5cm high (when flat).