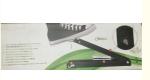

## Easy to Use Recycle 16oz Foot Type Can Crusher Foot Operated Bottle Crusher

This heavy-duty can crusher crushes the toughest of all household tin cans, as well as plastic bottles. Compacts your recycling by over 50%. Folds and locks flat for easy storage after use. Adjustable can piercer for tough cans and plastic bottles.

Heavy duty design crushes the toughest of all household tin cans

Use to crush cans and plastic bottles

Compact your recycling by over 50%

Made from coated steel

Stores flat after use

Don't throw it....crush it with this Eco Can Crusher from Eddingtons. Perfect for recycling cans and plastic bottles. Heavy duty design crushes the toughest of all household tin cans. Compact your recycling by over 50%. Made from coated steel. Stores flat after use. Measures 12cm wide, 37.5cm long, 4.5cm high (when flat).