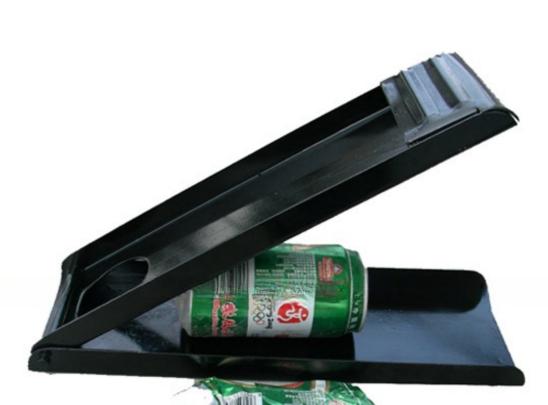

\* ENVIRONMENTALLY FRIENDLY: The can crusher can be used for crushing cans and plastic bottles, such as can crusher, and it can compress your recycling items by more than 50%.

\* **MAKE RECYCLING EASY:** The can crusher can be used for recycling aluminum soda, beer cans. And it is applicable to standard 16-ounce aluminum cans.

\* **PRACTICAL FUNCTION:** The bottle crusher can compress plastic bottles or cans under 16oz to the minimum, which can maximize the use of the space in the recycling bin.

\* SAFE AND RELIABLE: The can crusher can be installed on the ground, and it is simple and convenient to use. And the can crusher features the heavy-duty design to crush the strongest of all domestic tin cans, which is easy and practical to use.