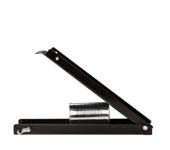

#### **Boxed Foot Can Crusher Operations:**

- 1. Place can crusher on flat surface away from obstructions.
- 2. Rlease side slip(A) to allow of can crusher to open.
- 3. Place can or plastic bottle flat along the grip area(B).
- 4. Apply pressure to the crusher slowly at first.
- 5. The adjustable pin(C) will help prevent the can or bottle from slipping.
- 6. Press down the crusher firmly with your foot to crush the can or bottle.
- 7. Ajust pin(C) clockwise to reduce any slippage.
- 8. Turn pin(C) anticlockwise for storage.
- 9. For larger bottles and cans move the pin(C) to second position(D).