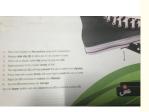

#### **Boxed Foot Can Crusher Operations:**

- 1. Place can crusher on flat surface away from obstructions.
- 2. Rlease side slip(A) to allow of can crusher to open.
- 3. Place can or plastic bottle flat along the grip area(B).
- 4. Apply pressure to the crusher slowly at first.
- 5. The adjustable pin(C) will help prevent the can or bottle from slipping.
- 6. Press down the crusher firmly with your foot to crush the can or bottle.
- 7. Ajust pin(C) clockwise to reduce any slippage.
- 8. Turn pin(C) anticlockwise for storage.
- 9. For larger bottles and cans move the pin(C) to second position(D).