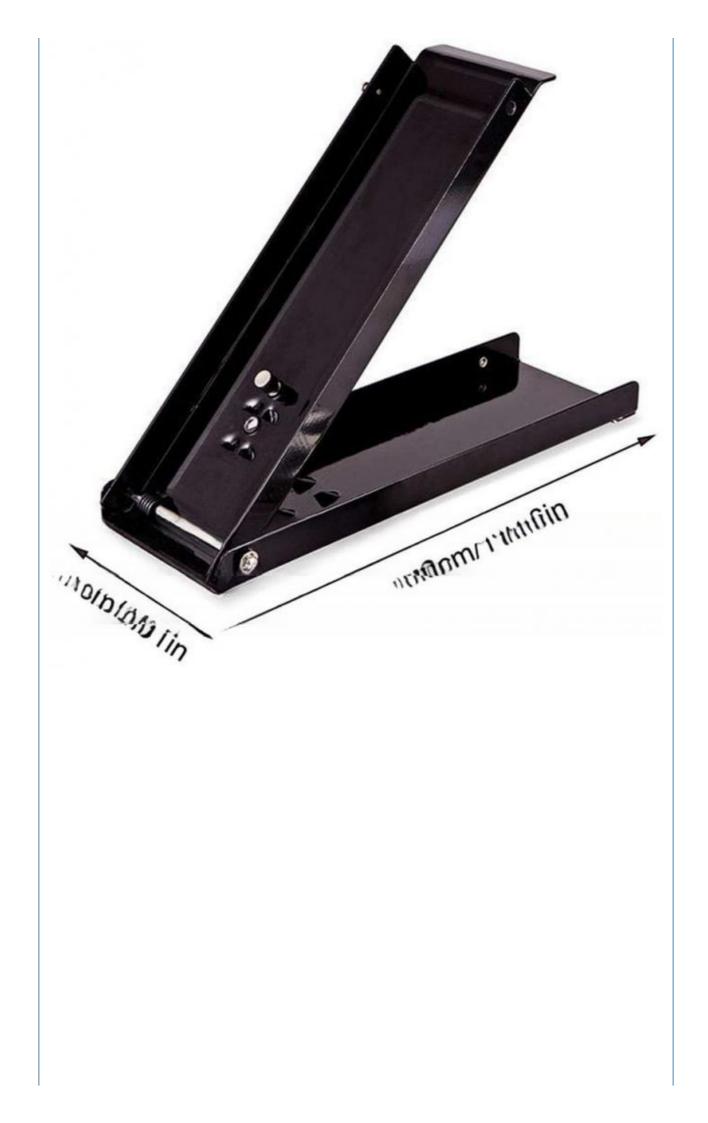

#### Packing List:

1\*Can Crusher

| Name     | Foot Type Can Crusher             |
|----------|-----------------------------------|
| Material | Metal                             |
| Size     | about 38*15*5cm/14.96*5.91*1.97in |
| Color    | Black                             |