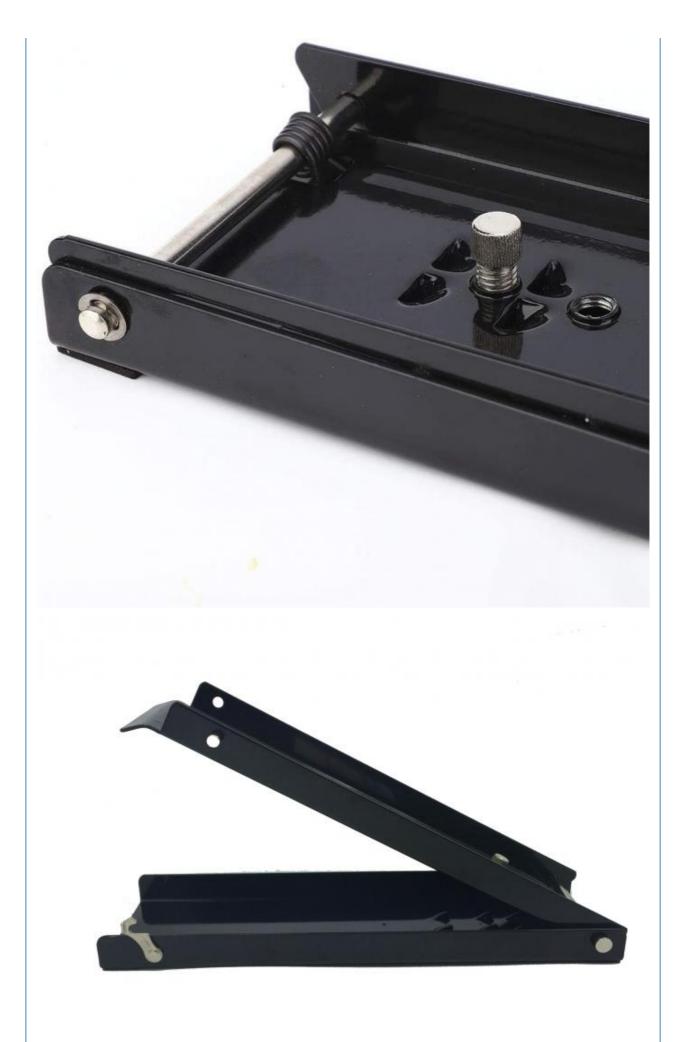

#### **Boxed Foot Can Crusher Operations:**

- 1. Place can crusher on flat surface away from obstructions.
- 2. Rlease side slip(A) to allow of can crusher to open.
- 3. Place can or plastic bottle flat along the grip area(B).
- 4. Apply pressure to the crusher slowly at first.
- 5. The adjustable pin(C) will help prevent the can or bottle from slipping.
- 6. Press down the crusher firmly with your foot to crush the can or bottle.
- 7. Ajust pin(C) clockwise to reduce any slippage.
- 8. Turn pin(C) anticlockwise for storage.
- 9. For larger bottles and cans move the pin(C) to second position(D).