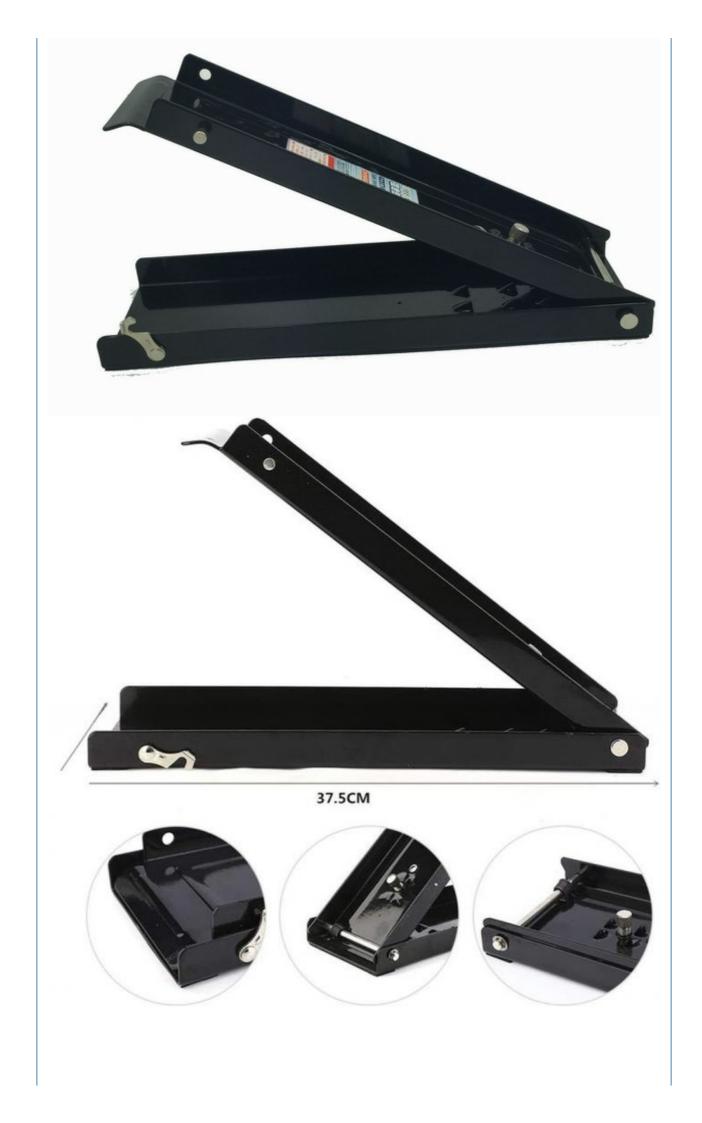

Heavy duty design crushes the toughest of all household tin cans

Use to crush cans and plastic bottles

Compact your recycling by over 50%

Made from coated steel

Stores flat after use

Don't throw it....crush it with this Eco Can Crusher from Eddingtons. Perfect for recycling cans and plastic bottles. Heavy duty design crushes the toughest of all household tin cans. Compact your recycling by over 50%. Made from coated steel. Stores flat after use. Measures 12cm wide, 37.5cm long, 4.5cm high (when flat).

#### Packing List:

1\*Can Crusher

| Name     | Foot Type Can Crusher             |
|----------|-----------------------------------|
| Material | Metal                             |
| Size     | about 38*15*5cm/14.96*5.91*1.97in |
| Color    | Black                             |