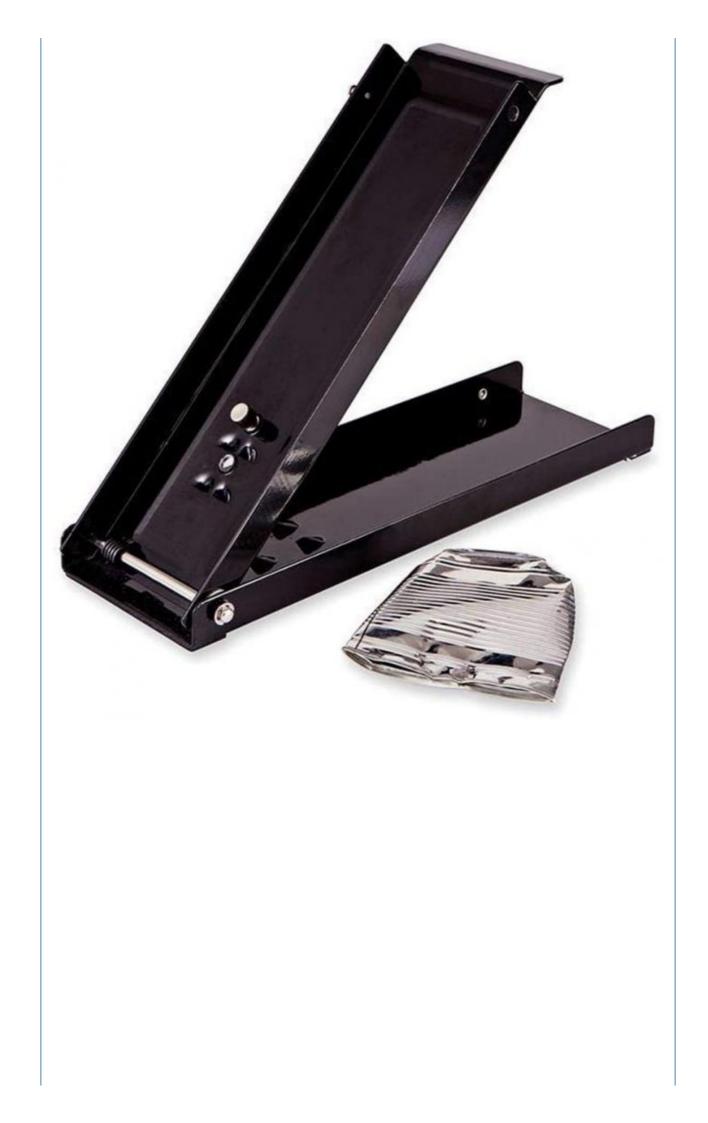

## Easy to Use Recycle 16oz Foot Type Can Crusher Foot Operated Bottle Crusher

This heavy-duty can crusher crushes the toughest of all household tin cans, as well as plastic bottles. Compacts your recycling by over 50%. Folds and locks flat for easy storage after use. Adjustable can piercer for tough cans and plastic bottles.

Heavy duty design crushes the toughest of all household tin cans

Use to crush cans and plastic bottles

Compact your recycling by over 50%

Made from coated steel

Stores flat after use

Don't throw it....crush it with this Eco Can Crusher from Eddingtons. Perfect for recycling cans and plastic bottles. Heavy duty design crushes the toughest of all household tin cans. Compact your recycling by over 50%. Made from coated steel. Stores flat after use. Measures 12cm wide, 37.5cm long, 4.5cm high (when flat).

#### **Boxed Foot Can Crusher Operations:**

- 1. Place can crusher on flat surface away from obstructions.
- 2. Rlease side slip(A) to allow of can crusher to open.
- 3. Place can or plastic bottle flat along the grip area(B).
- 4. Apply pressure to the crusher slowly at first.
- 5. The adjustable pin(C) will help prevent the can or bottle from slipping.
- 6. Press down the crusher firmly with your foot to crush the can or bottle.
- 7. Ajust pin(C) clockwise to reduce any slippage.
- 8. Turn pin(C) anticlockwise for storage.
- 9. For larger bottles and cans move the pin(C) to second position(D).