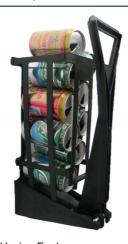

# **Product Description**

Recycle While Having Fun!
The Can Crusher—made of heavy-gauge steel with a large, cushion-grip handle and built-in bottle opener—mounts vertically with 4 included wood screws, giving you maximum leverage for easier crushing.
Compressing recyclables into approximately 1-inch pieces means taking more cans/bottles to the recycling center in fewer trips! Your recycling haul will be worth more money, and best of all, you'll be doing your part to help the environment.