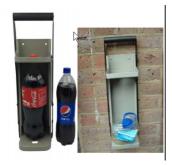

# **Product Description**

Recycle While Having Fun!
The Can Crusher—made of heavy-gauge steel with a large, cushion-grip handle and built-in bottle opener—mounts vertically with 4 included wood screws, giving you maximum leverage for easier crushing.
Compressing recyclables into approximately 1-inch pieces means taking more cans/bottles to the recycling center in fewer trips! Your recycling haul will be worth more money, and best of all, you'll be doing your part to help the environment.