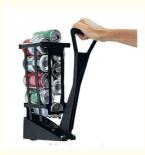

# **Product Description**

Recycle While Having Fun!
The Can Crusher—made of heavy-gauge steel with a large, cushion-grip handle and built-in bottle opener—mounts vertically with 4 included wood screws, giving you maximum leverage for easier crushing.
Compressing recyclables into approximately 1-inch pieces means taking more cans/bottles to the recycling center in fewer trips! Your recycling haul will be worth more money, and best of all, you'll be doing your part to help the environment.