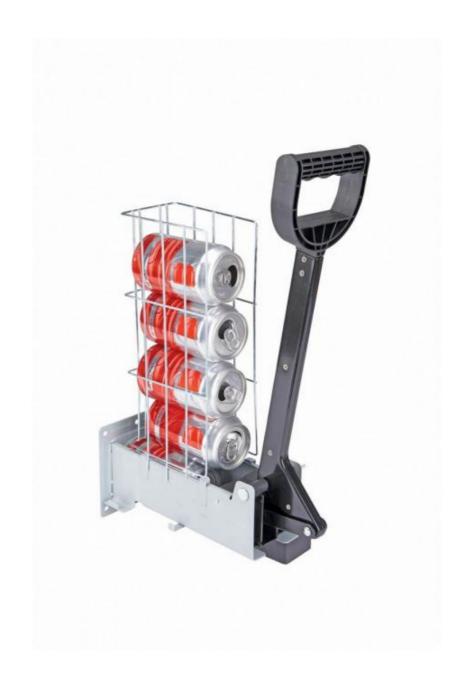

# More Images

# **Product Description**

Recycle While Having Fun!
The Can Crusher—made of heavy-gauge steel with a large, cushion-grip handle and built-in bottle opener—mounts vertically with 4 included wood screws, giving you maximum leverage for easier crushing.
Compressing recyclables into approximately 1-inch pieces means taking more cans/bottles to the recycling center in fewer trips! Your recycling haul will be worth more money, and best of all, you'll be doing your part to help the environment.