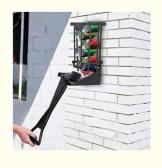

# **Product Description**

Recycle While Having Fun!
The Can Crusher—made of heavy-gauge steel with a large, cushion-grip handle and built-in bottle opener—mounts vertically with 4 included wood screws, giving you maximum leverage for easier crushing.
Compressing recyclables into approximately 1-inch pieces means taking more cans/bottles to the recycling center in fewer trips! Your recycling haul will be worth more money, and best of all, you'll be doing your part to help the environment.