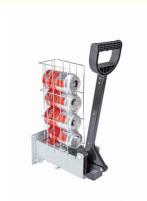

# **Product Description**

Recycle While Having Fun!
The Can Crusher—made of heavy-gauge steel with a large, cushion-grip handle and built-in bottle opener—mounts vertically with 4 included wood screws, giving you maximum leverage for easier crushing.
Compressing recyclables into approximately 1-inch pieces means taking more cans/bottles to the recycling center in fewer trips! Your recycling haul will be worth more money, and best of all, you'll be doing your part to help the environment.