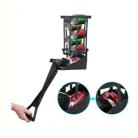

# **Product Description**

Recycle While Having Fun!
The Can Crusher—made of heavy-gauge steel with a large, cushion-grip handle and built-in bottle opener—mounts vertically with 4 included wood screws, giving you maximum leverage for easier crushing.
Compressing recyclables into approximately 1-inch pieces means taking more cans/bottles to the recycling center in fewer trips! Your recycling haul will be worth more money, and best of all, you'll be doing your part to help the environment.