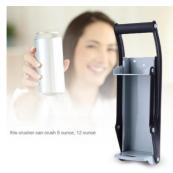

# 12oz Nylon Made Can and Bottle Crusher Large Wall Mount Hand Recycler Garbage Trash

# **Product Description**

Recycle While Having Fun!
The Can Crusher—made of heavy-gauge steel with a large, cushion-grip handle and built-in bottle opener—mounts vertically with 4 included wood screws, giving you maximum leverage for easier crushing.
Compressing recyclables into approximately 1-inch pieces means taking more cans/bottles to the recycling center in fewer trips! Your recycling haul will be worth more money, and best of all, you'll be doing your part to help the environment.