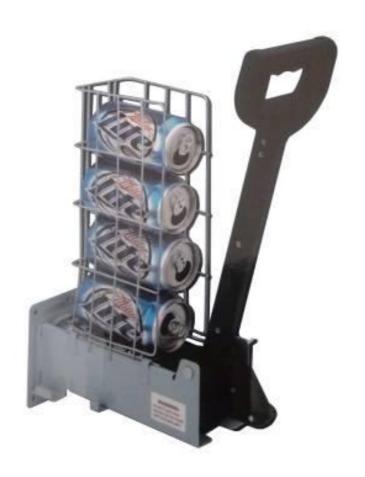

# More Images

# **Product Description**

Recycle While Having Fun!
The Can Crusher—made of heavy-gauge steel with a large, cushion-grip handle and built-in bottle opener—mounts vertically with 4 included wood screws, giving you maximum leverage for easier crushing.
Compressing recyclables into approximately 1-inch pieces means taking more cans/bottles to the recycling center in fewer trips! Your recycling haul will be worth more money, and best of all, you'll be doing your part to help the environment.