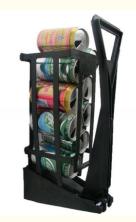

# **Product Description**

Recycle While Having Fun!
The Can Crusher—made of heavy-gauge steel with a large, cushion-grip handle and built-in bottle opener—mounts vertically with 4 included wood screws, giving you maximum leverage for easier crushing.
Compressing recyclables into approximately 1-inch pieces means taking more cans/bottles to the recycling center in fewer trips! Your recycling haul will be worth more money, and best of all, you'll be doing your part to help the environment.