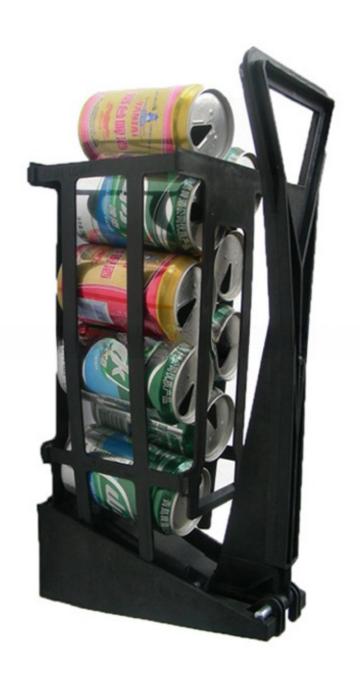

# **Product Description**

Recycle While Having Fun!
The Can Crusher—made of heavy-gauge steel with a large, cushion-grip handle and built-in bottle opener—mounts vertically with 4 included wood screws, giving you maximum leverage for easier crushing.
Compressing recyclables into approximately 1-inch pieces means taking more cans/bottles to the recycling center in fewer trips! Your recycling haul will be worth more money, and best of all, you'll be doing your part to help the environment.