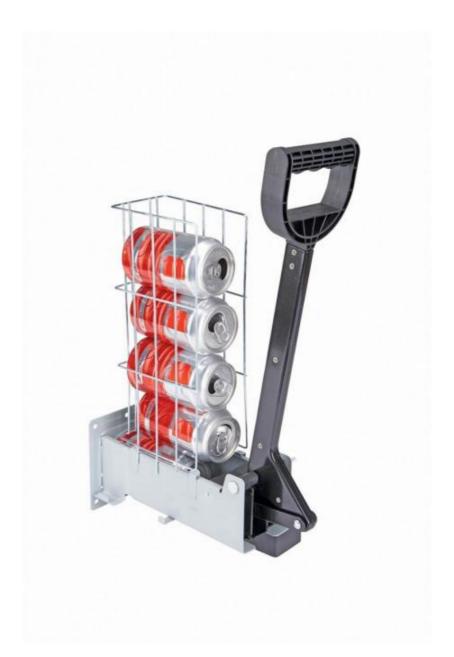

# More Images

# **Product Description**

Recycle While Having Fun!
The Can Crusher—made of heavy-gauge steel with a large, cushion-grip handle and built-in bottle opener—mounts vertically with 4 included wood screws, giving you maximum leverage for easier crushing.
Compressing recyclables into approximately 1-inch pieces means taking more cans/bottles to the recycling center in fewer trips! Your recycling haul will be worth more money, and best of all, you'll be doing your part to help the environment.