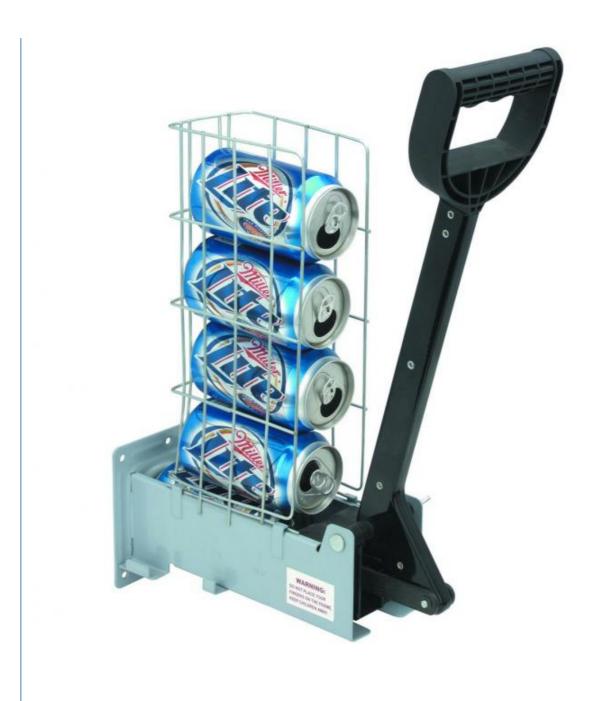

# **Product Description**

Recycle While Having Fun!
The Can Crusher—made of heavy-gauge steel with a large, cushion-grip handle and built-in bottle opener—mounts vertically with 4 included wood screws, giving you maximum leverage for easier crushing.
Compressing recyclables into approximately 1-inch pieces means taking more cans/bottles to the recycling center in fewer trips! Your recycling haul will be worth more money, and best of all, you'll be doing your part to help the environment.