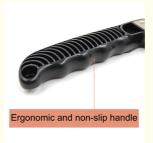

## Black Glass Glue Angle Scraper Grout Saw Blade Scraper Caulk Finishing Tool for Kitchen Bathroom Window Sink Tile Joint

#### **Basic Information**

Place of Origin: Zhejiang, China
 Brand Name: toolsbuddy
 Model Number: BC-GT23019

Minimum Order Quantity: 1pcs

• Price: \$1.30/pieces 1-999 pieces

Packaging Details: opp bagDelivery Time: 30days

Payment Terms: T/T by bank transferSupply Ability: 100000pcs/month



#### **Product Specification**

Grade: DIY, Industrial Warranty: NONE

• Customized Support: OEM, ODM, OBM

Product Name: Black Glass Glue Angle Scraper Grout Saw

Blade Scraper

Material: Plastic/Silicone + Stainless Steel

Sample Time: 3-7 DaysDelivery Time: 7-30 Days

Port: Ningbo / Shanghai



#### More Images









#### **Product Description**

## Black Glass Glue Angle Scraper Grout Saw Blade Scraper Caulk Finishing Tool for Kitchen Bathroom Window Sink Tile Joint

- \* Remove Grout The grout scraper is ideal for easily removing old grout in sanitary areas without damaging the area around the grout.
- \* Versatile Application Silicone Gasket Remover is suitable for removing old gasket sealant as well as sealant residue from smooth surfaces.
- \* Robust tool Thanks to the combination of high-quality plastic, the versatile silicone extractor is particularly durable and reliable, ideal for any DIYer.
- \* With Spare Blade The silicone grout remover contains a spare blade that can be easily inserted when the old blade wears out. Keep out of the reach of children.
- \* Practical scope of supply 1 pac