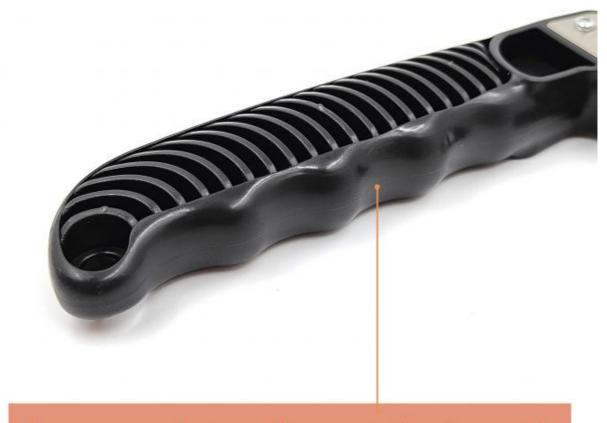

satile silicone extractor is particularly durable and reliable, ideal for any DIYer.
- \* With Spare Blade The silicone grout remover contains a spare blade that can be easily inserted when the old blade wears out. Keep out of the reach of children.
- \* Practical scope of supply 1 pack of Grout Shark with replacement blade, handy grout cleaner for easy removal of old sealants from joints and smooth surfaces, made of high-quality plastic.
- \* Dual action silicone remover allowing push or pull action
- \* Right angle blade for easy removal of silicone, acrylic and adhesive
- \* Rubber contoured handle

Item name Black Glass Glue Angle Scraper Grout Saw Blade Scraper Caulk Finishing Tool

for Kitchen Bathroom Window Sink Tile Joint

Color Black

Material Plastic/Silicone





















# Ergonomic and non-slip handle

#### Certifications















#### **Recommend Products**

#### **Company Information**

24hours online service, we are sure we can provide you good service and experience.

Crushers, shovels, silicone scrapers&trowels&nozzles and other air&battery tools. We could also make the customized plastic and metal products as your demand.

Except the quality goods,we will also do our best to provide the good service for you. For each market, we could issue the certification documents to help you save the taxes. It is also ok for us to be your agent to help you load other goods in one container to help you save freight and other fees. Our professional team will be your right choice long term parnter from China.

products have been enjoying great popularity in