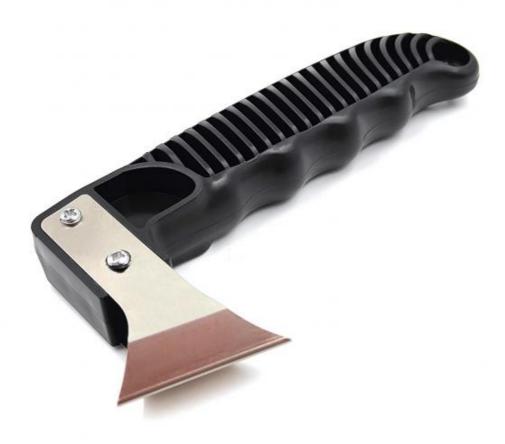

## Black Glass Glue Angle Scraper Grout Saw Blade Scraper Caulk Finishing Tool for Kitchen Bathroom Window Sink Tile Joint

## Black Glass Glue Angle Scraper Grout Saw Blade Scraper Caulk Finishing Tool for Kitchen Bathroom Window Sink Tile Joint

- \* Remove Grout The grout scraper is ideal for easily removing old grout in sanitary areas without damaging the area around the grout.
- \* Versatile Application Silicone Gasket Remover is suitable for removing old gasket sealant as well as sealant residue from smooth surfaces.
- \* Robust tool Thanks to the combination of high-quality plastic, the versatile silicone extractor is particularly durable and reliable, ideal for any DIYer.
- \* With Spare Blade The silicone grout remover contains a spare blade that can be easily inserted when the old blade wears out. Keep out of the reach of children.
- \* Practical scope of supply 1 pack of Grout Shark with replacement blade, handy grout cleaner for easy removal of old sealants from joints and smooth surfaces, made of high-quality plastic.
- \* Dual action silicone remover allowing push or pull action
- \* Right angle blade for easy removal of silicone, acrylic and adhesive
- \* Rubber contoured handle