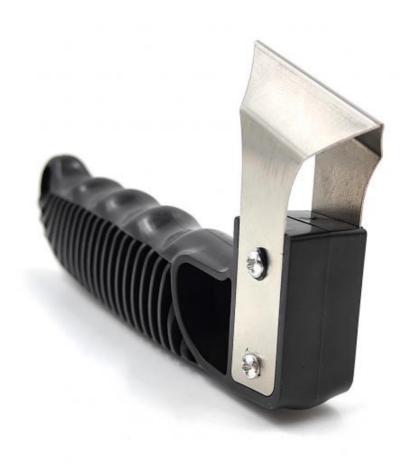

## Black Glass Glue Angle Scraper Grout Saw Blade Scraper Caulk Finishing Tool for Kitchen Bathroom Window Sink Tile Joint

- \* Remove Grout The grout scraper is ideal for easily removing old grout in sanitary areas without damaging the area around the grout.
- \* Versatile Application Silicone Gasket Remover is suitable for removing old gasket sealant as well as sealant residue from smooth surfaces.
- \* Robust tool Thanks to the combination of high-quality plastic, the versatile silicone extractor is particularly durable and reliable, ideal for any DIYer.
- \* With Spare Blade The silicone grout remover contains a spare blade that can be easily inserted when the old blade wears out. Keep out of the reach of children.
- \* Practical scope of supply 1 pack of Grout Shark with replacement blade, handy grout cleaner for easy removal of old sealants from joints and smooth surfaces, made of high-quality plastic.
- \* Dual action silicone remover allowing push or pull action
- \* Right angle blade for easy removal of silicone, acrylic and adhesive
- \* Rubber contoured handle

Item name Black Glass Glue Angle Scraper Grout Saw Blade Scraper Caulk Finishing Tool

for Kitchen Bathroom Window Sink Tile Joint

Color Black

Material Plastic/Silicone