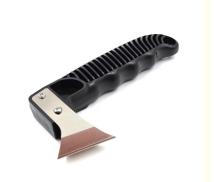

## Black Glass Glue Angle Scraper Grout Saw Blade Scraper Caulk Finishing Tool for Kitchen Bathroom Window Sink Tile Joint

## Black Glass Glue Angle Scraper Grout Saw Blade Scraper Caulk Finishing Tool for Kitchen Bathroom Window Sink Tile Joint

- \* Remove Grout The grout scraper is ideal for easily removing old grout in sanitary areas without damaging the area around the grout.
- \* Versatile Application Silicone Gasket Remover is suitable for removing old gasket sealant as well as sealant residue from smooth surfaces.
- \* Robust tool Thanks to the combination of high-quality plastic, the versatile silicone extractor is particularly durable and reliable, ideal for any DIYer.
- \* With Spare Blade The silicone grout remover contains a spare blade that can be easily inserted when the old blade wears out. Keep out of the reach of children.
- \* Practical scope of supply 1 pack of Grout Shark with replacement blade, handy grout cleaner for easy removal of old sealants from joints and smooth surfaces, made of high-quality plastic.
- \* Dual action silicone remover allowing push or pull action
- \* Right angle blade for easy removal of silicone, acrylic and adhesive
- \* Rubber contoured handle

Item name Black Glass Glue Angle Scraper Grout Saw Blade Scraper Caulk Finishing Tool

for Kitchen Bathroom Window Sink Tile Joint

Color Black

Material Plastic/Silicone