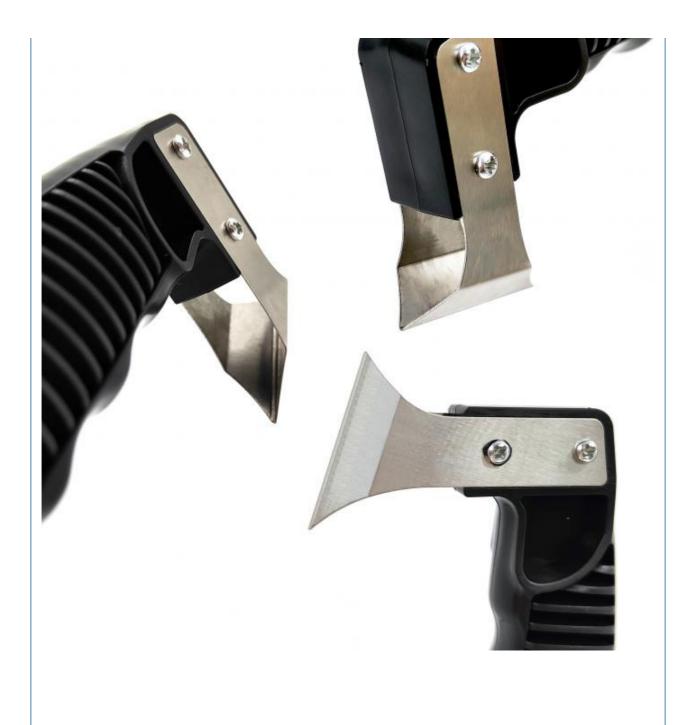

## Black Glass Glue Angle Scraper Grout Saw Blade Scraper Caulk Finishing Tool for Kitchen Bathroom Window Sink Tile Joint

- \* Remove Grout The grout scraper is ideal for easily removing old grout in sanitary areas without damaging the area around the grout.
- \* Versatile Application Silicone Gasket Remover is suitable for removing old gasket sealant as well as sealant residue from smooth surfaces.
- \* Robust tool Thanks to the combination of high-quality plastic, the versatile silicone extractor is particularly durable and reliable, ideal for any DIYer.
- \* With Spare Blade The silicone grout remover contains a spare blade that can be easily inserted when the old blade wears out. Keep out of the reach of children.
- \* Practical scope of supply 1 pack of Grout Shark with replacement blade, handy grout cleaner for easy removal of old sealants from joints and smooth surfaces, made of high-quality plastic.
- \* Dual action silicone remover allowing push or pull action
- \* Right angle blade for easy removal of silicone, acrylic and adhesive
- \* Rubber contoured handle