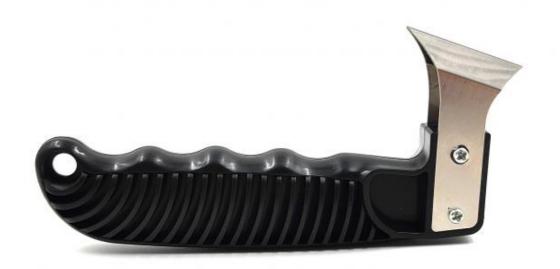

astic, the versatile silicone extractor is particularly durable and reliable, ideal for any DIYer.
- \* With Spare Blade The silicone grout remover contains a spare blade that can be easily inserted when the old blade wears out. Keep out of the reach of children.
- \* Practical scope of supply 1 pack of Grout Shark with replacement blade, handy grout cleaner for easy removal of old sealants from joints and smooth surfaces, made of high-quality plastic.
- \* Dual action silicone remover allowing push or pull action
- \* Right angle blade for easy removal of silicone, acrylic and adhesive
- \* Rubber contoured handle

Item name Black Glass Glue Angle Scraper Grout Saw Blade Scraper Caulk Finishing Tool

for Kitchen Bathroom Window Sink Tile Joint

Color Black

Material Plastic/Silicone





















# Ergonomic and non-slip handle

#### Certifications















#### **Recommend Products**

#### **Company Information**

24hours online service, we are sure we can provide you good service and experience.

Crushers, shovels, silicone scrapers&trowels&nozzles and other air&battery tools. We could also make the customized plastic and metal products as your demand.

Except the quality goods,we will also do our best to provide the good service for you. For each market, we could issue the certification documents to help you save the taxes. It is also ok for us to be your agent to help you load other goods in one container to help you save freight and other fees. Our professional team will be your right choice long term parnter from China.

products have been enjoying great