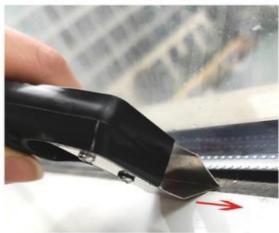

## Black Glass Glue Angle Scraper Grout Saw Blade Scraper Caulk Finishing Tool for Kitchen Bathroom Window Sink Tile Joint

- \* Remove Grout The grout scraper is ideal for easily removing old grout in sanitary areas without damaging the area around the grout.
- \* Versatile Application Silicone Gasket Remover is suitable for removing old gasket sealant as well as sealant residue from smooth surfaces.
- \* Robust tool Thanks to the combination of high-quality plastic, the versatile silicone extractor is particularly durable and reliable, ideal for any DIYer.
- \* With Spare Blade The silicone grout remover contains a spare blade that can be easily inserted when the old blade wears out. Keep out of the reach of children.
- \* Practical scope of supply 1 pack of Grout Shark with replacement blade, handy grout cleaner for easy removal of old sealants from joints and smooth surfaces, made of high-quality plastic.
- \* Dual action silicone remover allowing push or pull action
- \* Right angle blade for easy removal of silicone, acrylic and adhesive
- \* Rubber contoured handle