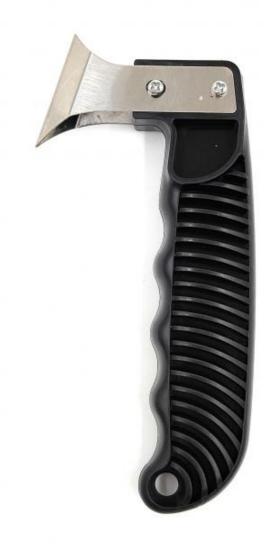

## Black Glass Glue Angle Scraper Grout Saw Blade Scraper Caulk Finishing Tool for Kitchen Bathroom Window Sink Tile Joint

## Black Glass Glue Angle Scraper Grout Saw Blade Scraper Caulk Finishing Tool for Kitchen Bathroom Window Sink Tile Joint

- \* Remove Grout The grout scraper is ideal for easily removing old grout in sanitary areas without damaging the area around the grout.
- \* Versatile Application Silicone Gasket Remover is suitable for removing old gasket sealant as well as sealant residue from smooth surfaces.
- \* Robust tool Thanks to the combination of high-quality plastic, the versatile silicone extractor is particularly durable and reliable, ideal for any DIYer.
- \* With Spare Blade The silicone grout remover contains a spare blade that can be easily inserted when the old blade wears out. Keep out of the reach of children.
- \* Practical scope of supply 1 pack of Grout Shark with replacement blade, handy grout cleaner for easy removal of old sealants from joints and smooth surfaces, made of high-quality plastic.
- \* Dual action silicone remover allowing push or pull action
- \* Right angle blade for easy removal of silicone, acrylic and adhesive
- \* Rubber contoured handle

# Ergonomic and non-slip handle