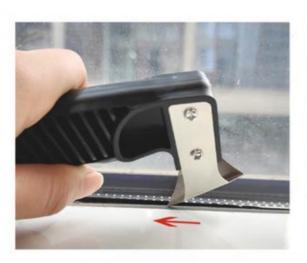

## Black Glass Glue Angle Scraper Grout Saw Blade Scraper Caulk Finishing Tool for Kitchen Bathroom Window Sink Tile Joint

- \* Remove Grout The grout scraper is ideal for easily removing old grout in sanitary areas without damaging the area around the grout.
- \* Versatile Application Silicone Gasket Remover is suitable for removing old gasket sealant as well as sealant residue from smooth surfaces.
- \* Robust tool Thanks to the combination of high-quality plastic, the versatile silicone extractor is particularly durable and reliable, ideal for any DIYer.
- \* With Spare Blade The silicone grout remover contains a spare blade that can be easily inserted when the old blade wears out. Keep out of the reach of children.
- \* Practical scope of supply 1 pack of Grout Shark with replacement blade, handy grout cleaner for easy removal of old sealants from joints and smooth surfaces, made of high-quality plastic.
- \* Dual action silicone remover allowing push or pull action
- \* Right angle blade for easy removal of silicone, acrylic and adhesive
- \* Rubber contoured handle