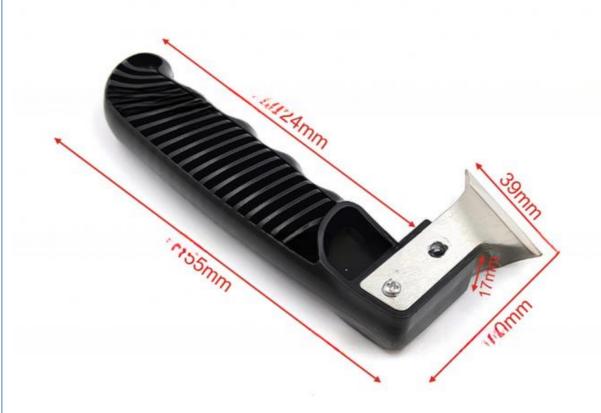

#### **Product Specification**

Grade: DIY, Industrial Warranty: NONE

• Customized Support: OEM, ODM, OBM

Product Name: Black Glass Glue Angle Scraper Grout Saw

Blade Scraper

Material: Plastic/Silicone + Stainless Steel

Item name Black Glass Glue Angle Scraper Grout Saw Blade Scraper Caulk Finishing Tool

for Kitchen Bathroom Window Sink Tile Joint

Color Black

Material Plastic/Silicone