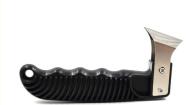

## Black Glass Glue Angle Scraper Grout Saw Blade Scraper Caulk Finishing Tool for Kitchen Bathroom Window Sink Tile Joint

## Black Glass Glue Angle Scraper Grout Saw Blade Scraper Caulk Finishing Tool for Kitchen Bathroom Window Sink Tile Joint

- \* Remove Grout The grout scraper is ideal for easily removing old grout in sanitary areas without damaging the area around the grout.
- \* Versatile Application Silicone Gasket Remover is suitable for removing old gasket sealant as well as sealant residue from smooth surfaces.
- \* Robust tool Thanks to the combination of high-quality plastic, the versatile silicone extractor is particularly durable and reliable, ideal for any DIYer.
- \* With Spare Blade The silicone grout remover contains a spare blade that can be easily inserted when the old blade wears out. Keep out of the reach of children.
- \* Practical scope of supply 1 pack of Grout Shark with replacement blade, handy grout cleaner for easy removal of old sealants from joints and smooth surfaces, made of high-quality plastic.
- \* Dual action silicone remover allowing push or pull action
- \* Right angle blade for easy removal of silicone, acrylic and adhesive
- \* Rubber contoured handle

Item name Black Glass Glue Angle Scraper Grout Saw Blade Scraper Caulk Finishing Tool

for Kitchen Bathroom Window Sink Tile Joint

Color Black

Material Plastic/Silicone