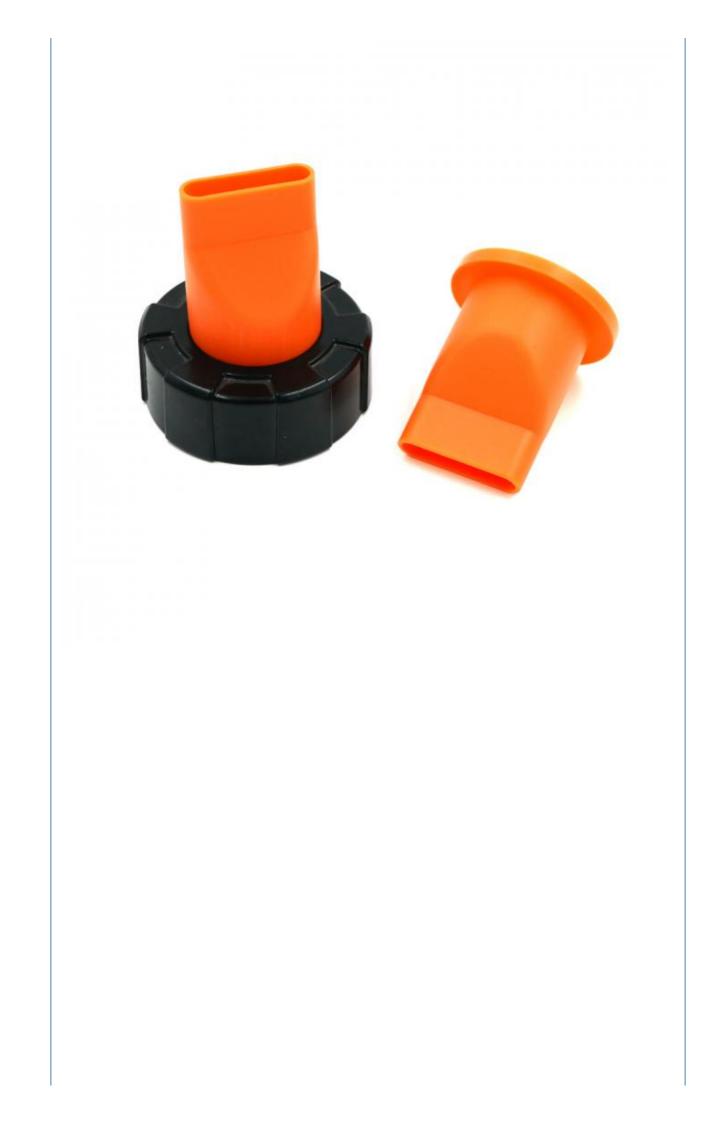

#### Orange 8mm Polypropylene Mortar Angled Nozzle Straight Nozzle Set with Metal Filling Scoop

- \* Suitable for undertaking jobs in difficult places such as grouting tiles, filing gaps between slabs and re-pointing walls.
  \* Simply fill the gun with jointing material into the open end
  \* Contains: angled nozzle, grouting nozzle, and metal filling scoop.

| Item Name | Orange 8mm Polypropylene Mortar Angled Nozzle Straight Nozzle Set with<br>Metal Filling Scoop |
|-----------|-----------------------------------------------------------------------------------------------|
| Material  | Plastic, Metal                                                                                |
| Туре      | 3PCS/ SET                                                                                     |
| Color     | Orange                                                                                        |