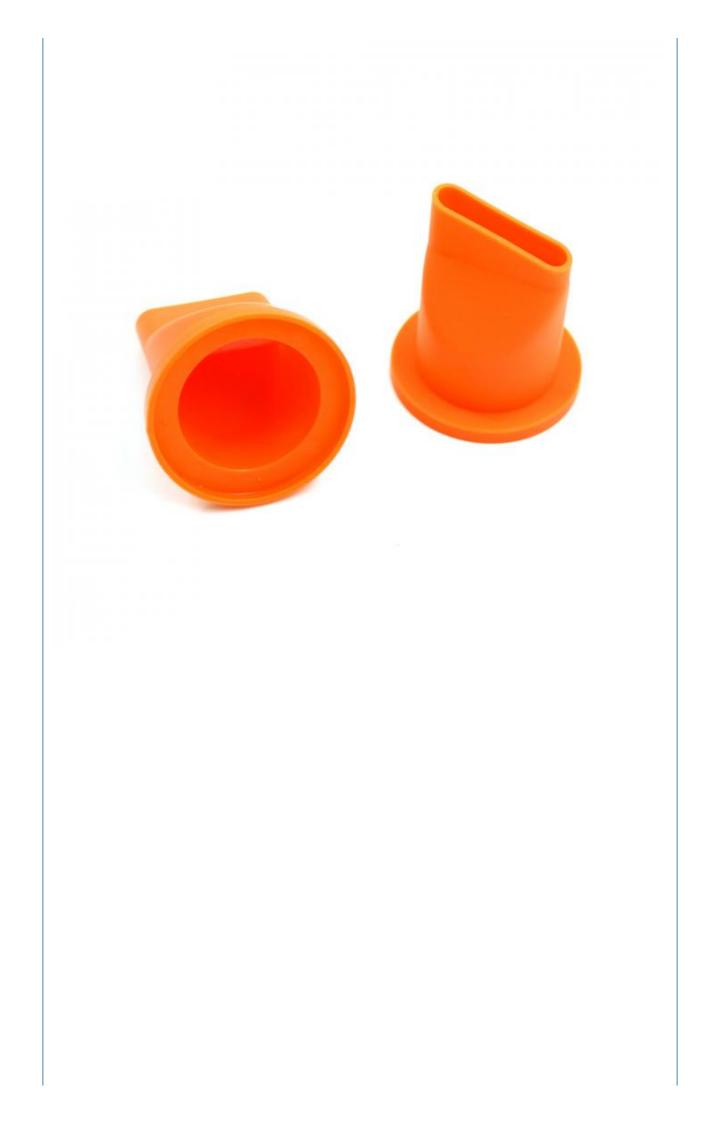

#### Orange 8mm Polypropylene Mortar Angled Nozzle Straight Nozzle Set with Metal Filling Scoop

- \* Suitable for undertaking jobs in difficult places such as grouting tiles, filing gaps between slabs and re-pointing walls.
  \* Simply fill the gun with jointing material into the open end
  \* Contains: angled nozzle, grouting nozzle, and metal filling scoop.

| Item Name | Orange 8mm Polypropylene Mortar Angled Nozzle Straight Nozzle Set with<br>Metal Filling Scoop |
|-----------|-----------------------------------------------------------------------------------------------|
| Material  | Plastic, Metal                                                                                |
| Туре      | 3PCS/ SET                                                                                     |
| Color     | Orange                                                                                        |