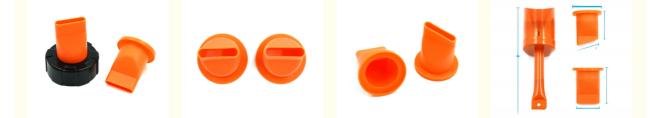

# Orange Plastic Mortar Angled Nozzle Straight Nozzle Set with Metal Filling Scoop

#### Orange 8mm Polypropylene Mortar Angled Nozzle Straight Nozzle Set with Metal Filling Scoop

- \* Suitable for undertaking jobs in difficult places such as grouting tiles, filing gaps between slabs and re-pointing walls.
  \* Simply fill the gun with jointing material into the open end
  \* Contains: angled nozzle, grouting nozzle, and metal filling scoop.

| Item Name | Orange 8mm Polypropylene Mortar Angled Nozzle Straight Nozzle Set with<br>Metal Filling Scoop |
|-----------|-----------------------------------------------------------------------------------------------|
| Material  | Plastic, Metal                                                                                |
| Туре      | 3PCS/ SET                                                                                     |
| Color     | Orange                                                                                        |