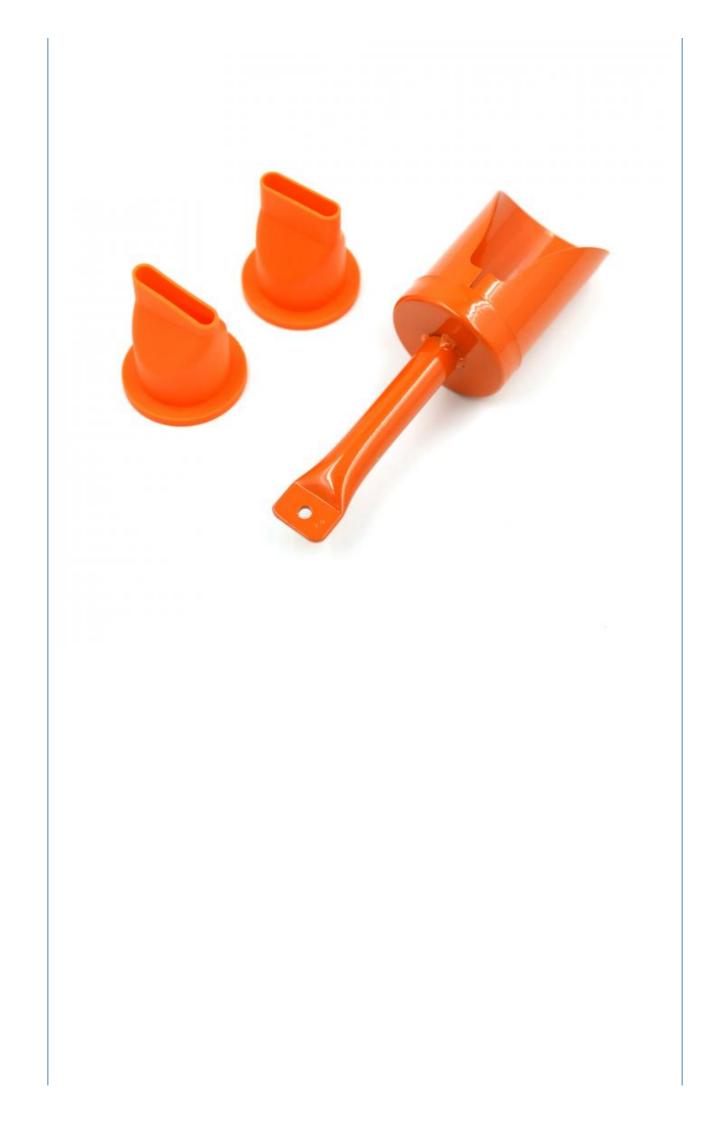

#### Orange 8mm Polypropylene Mortar Angled Nozzle Straight Nozzle Set with Metal Filling Scoop

- \* Suitable for undertaking jobs in difficult places such as grouting tiles, filing gaps between slabs and re-pointing walls.
  \* Simply fill the gun with jointing material into the open end
  \* Contains: angled nozzle, grouting nozzle, and metal filling scoop.

| Item Name | Orange 8mm Polypropylene Mortar Angled Nozzle Straight Nozzle Set with<br>Metal Filling Scoop |
|-----------|-----------------------------------------------------------------------------------------------|
| Material  | Plastic, Metal                                                                                |
| Туре      | 3PCS/ SET                                                                                     |
| Color     | Orange                                                                                        |