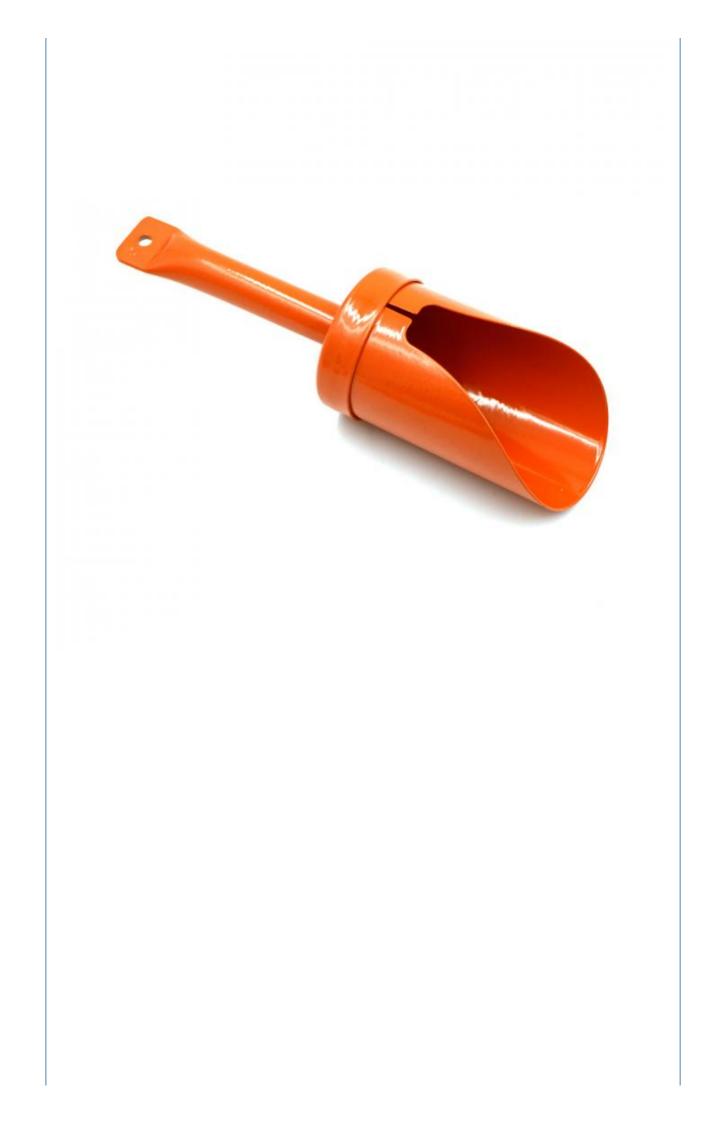

#### Orange 8mm Polypropylene Mortar Angled Nozzle Straight Nozzle Set with Metal Filling Scoop

- \* Suitable for undertaking jobs in difficult places such as grouting tiles, filing gaps between slabs and re-pointing walls.
  \* Simply fill the gun with jointing material into the open end
  \* Contains: angled nozzle, grouting nozzle, and metal filling scoop.

| Item Name | Orange 8mm Polypropylene Mortar Angled Nozzle Straight Nozzle Set with<br>Metal Filling Scoop |
|-----------|-----------------------------------------------------------------------------------------------|
| Material  | Plastic, Metal                                                                                |
| Туре      | 3PCS/ SET                                                                                     |
| Color     | Orange                                                                                        |