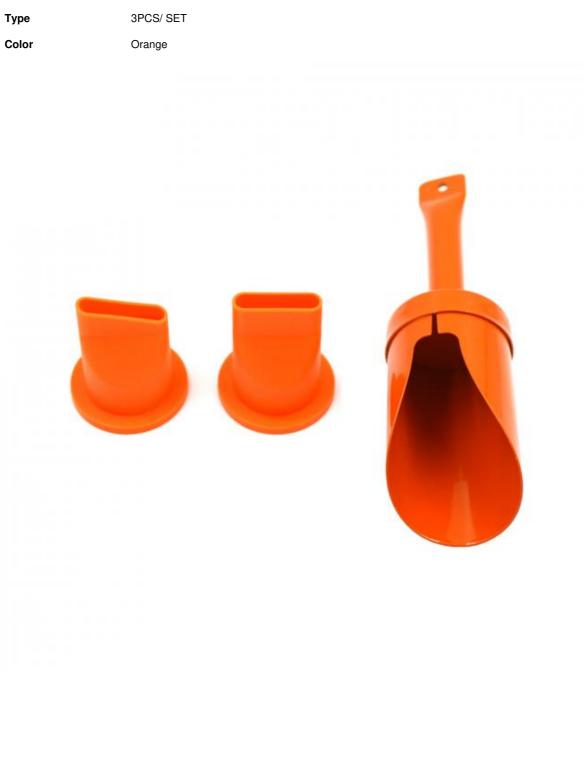

#### Orange 8mm Polypropylene Mortar Angled Nozzle Straight Nozzle Set with Metal Filling Scoop

- \* Suitable for undertaking jobs in difficult places such as grouting tiles, filing gaps between slabs and re-pointing walls.
  \* Simply fill the gun with jointing material into the open end
  \* Contains: angled nozzle, grouting nozzle, and metal filling scoop.

| Item Name | Orange 8mm Polypropylene Mortar Angled Nozzle Straight Nozzle Set with<br>Metal Filling Scoop |
|-----------|-----------------------------------------------------------------------------------------------|
| Material  | Plastic, Metal                                                                                |
| Туре      | 3PCS/ SET                                                                                     |
| Color     | Orange                                                                                        |