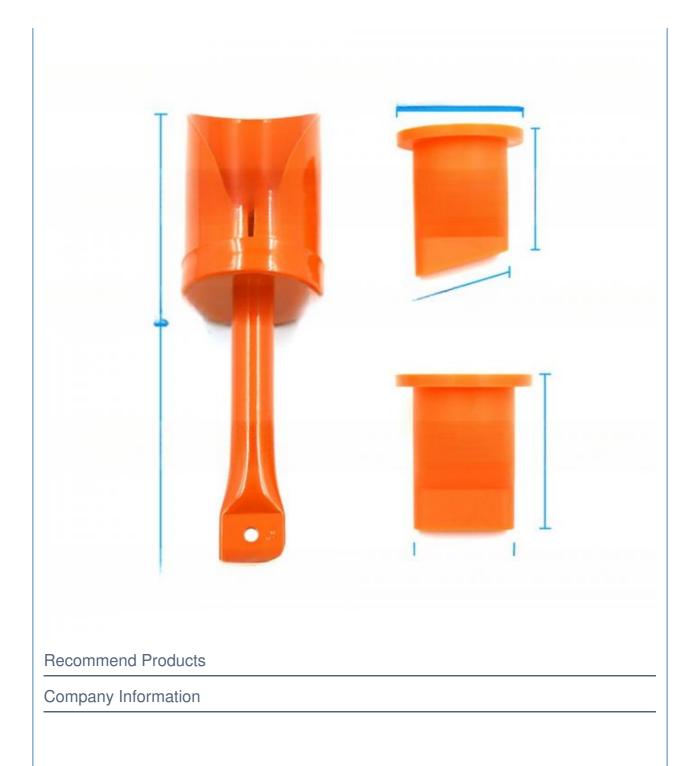

#### Orange 8mm Polypropylene Mortar Angled Nozzle Straight Nozzle Set with Metal Filling Scoop

- \* Suitable for undertaking jobs in difficult places such as grouting tiles, filing gaps between slabs and re-pointing walls.
  \* Simply fill the gun with jointing material into the open end
  \* Contains: angled nozzle, grouting nozzle, and metal filling scoop.

| Item Name | Orange 8mm Polypropylene Mortar Angled Nozzle Straight Nozzle Set with<br>Metal Filling Scoop |
|-----------|-----------------------------------------------------------------------------------------------|
| Material  | Plastic, Metal                                                                                |
| Туре      | 3PCS/ SET                                                                                     |
| Color     | Orange                                                                                        |