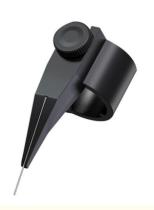

# 1Pcs Tile Beauty Stitching Tool Glue Nozzle Fixed Locator for tiles in living rooms kitchen

#### **Product Description**

1Pcs Tile Beauty Stitching Tool Glue Nozzle Fixed Locator for tiles in living rooms kitchen

\* Good Material: This beautiful seam glue nozzle holder is made of pretty high-quality ABS and metal materials. The design is very special, it is a spherical design. Very light, strong, and practical.

| Steel needle thickness | 1mm  | Base diameter | 15mm |
|------------------------|------|---------------|------|
| Steel Needle length    | 35mm | Base length   | 50mm |

Our Product Introduction

Ordinary glue