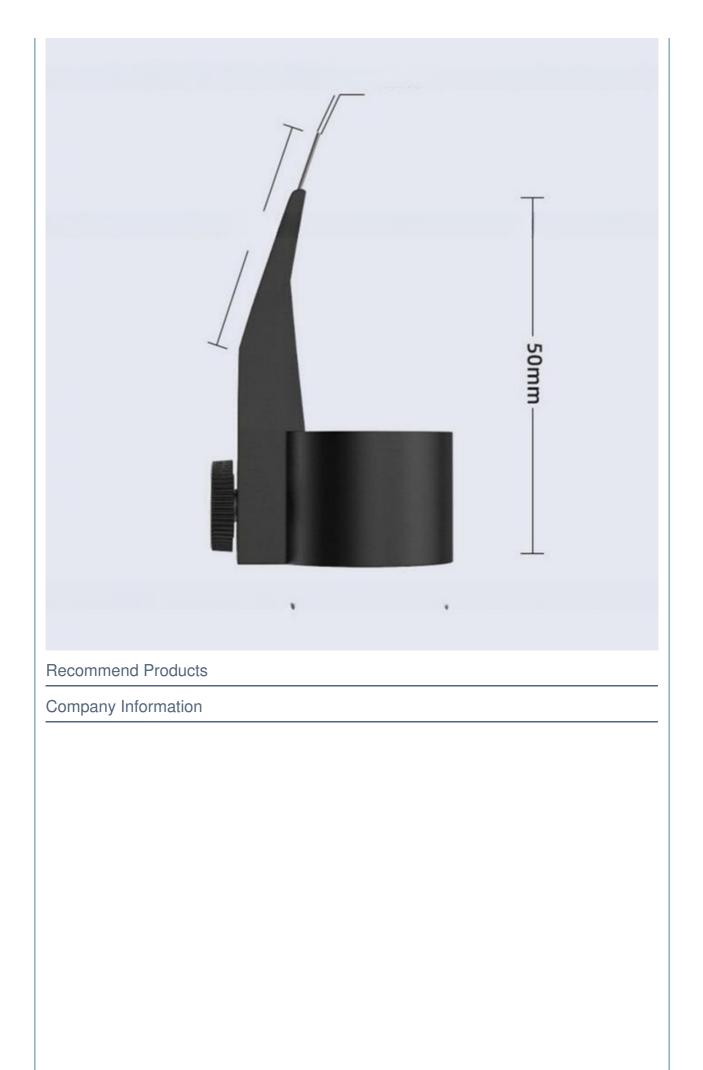

| Steel needle thickness | 1mm  | Base diameter | 15mm |
|------------------------|------|---------------|------|
| Steel Needle length    | 35mm | Base length   | 50mm |

Our Product Introduction

Ordinary glue