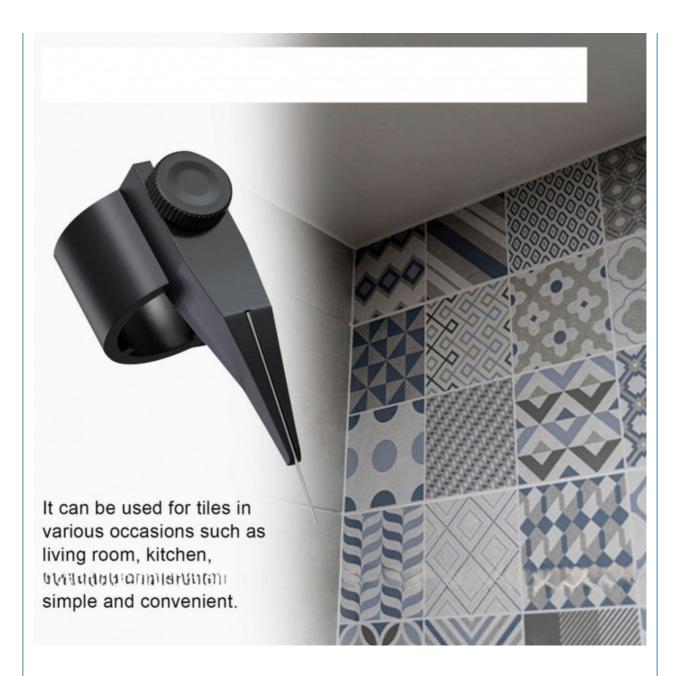

# 1Pcs Tile Beauty Stitching Tool Glue Nozzle Fixed Locator for tiles in living rooms kitchen

#### **Product Description**

1Pcs Tile Beauty Stitching Tool Glue Nozzle Fixed Locator for tiles in living rooms kitchen

\* Good Material: This beautiful seam glue nozzle holder is made of pretty high-quality ABS and metal materials. The design is very special, it is a spherical design. Very light, strong, and practical.

\* **Multiple Usage:** The application range of this beauty joint construction toolset is quite wide. It can be used for tiles on various occasions such as living room, kitchen, bathroom, balcony, etc. It is very simple and convenient.