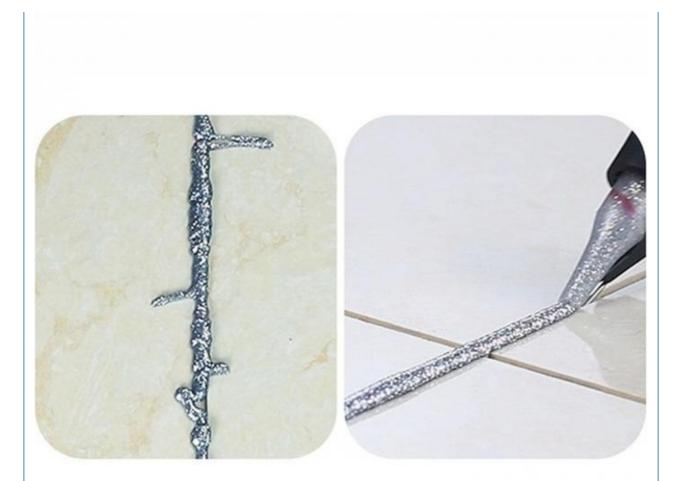

Ordinary glue

After installing the locator

\* Save Your Time: This gap beautiful seam glue nozzle locator can rapidly help you to press soil and sew, which can save you time and energy to a large extent. It is suitable for the joint agent mouth of ordinary tiles.