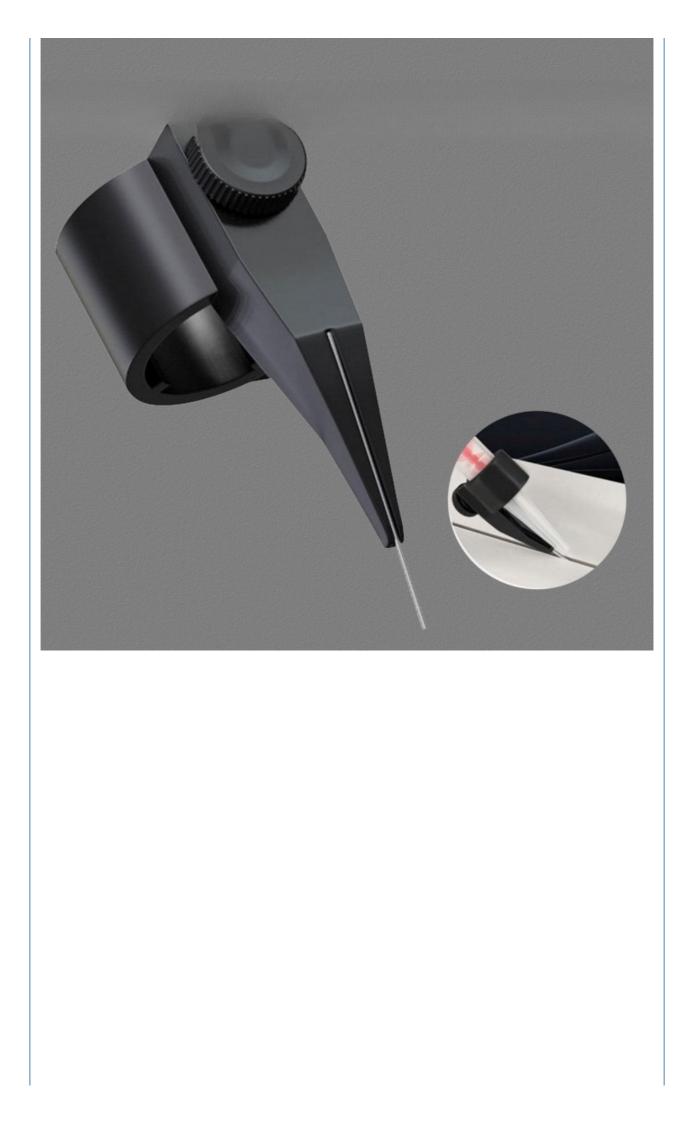

Ordinary glue

After installing the locator

\* Easy to Use: The quality of this gap locator is very good. It is also very convenient to install. Installed in the preparation port, you only need to tighten it. You don't have to worry about not understanding how to use it.

After installing the locator