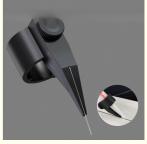

# 1Pcs Tile Beauty Stitching Tool Glue Nozzle Fixed Locator for tiles in living rooms kitchen

#### **Product Description**

1Pcs Tile Beauty Stitching Tool Glue Nozzle Fixed Locator for tiles in living rooms kitchen

\* Good Material: This beautiful seam glue nozzle holder is made of pretty high-quality ABS and metal materials. The design is very special, it is a spherical design. Very light, strong, and practical.

| Steel needle thickness | 1mm  | Base diameter | 15mm |
|------------------------|------|---------------|------|
| Steel Needle length    | 35mm | Base length   | 50mm |

Our Product Introduction

Ordinary glue