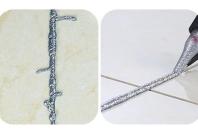

ocator for tiles in living rooms kitchen

#### **Basic Information**

• Place of Origin:

Model Number:

• Price:

Brand Name:

• Packaging Details:

• Delivery Time:

• Supply Ability:

• Payment Terms:

• Minimum Order Quantity:

Zhejiang, China toolsbuddy BC-GT0171 1pcs \$0.11/pieces 1-999 pieces plastic bag or slide card packing 30days T/T by bank transfer 100000pcs/month



#### **Product Specification**

• Grade: • Warranty:

• Material:

• Packing: • Sample Time:

Color:

• Type:

• Port:

Application:

Product Name:

• Delivery Time:

- DIY NONE OEM, ODM, OBM Customized Support: Tile Beauty Stitching Tool Glue Nozzle Fixed Locator Plastic/Silicone Plastic Bag Or Slide Card Packing 3-7 Days 7-30 Days Black
  - 1 Pieces / Set
    - Tile Beauty Stitching Tool
    - Ningbo / Shanghai



Ordinary glue

After installing the locator

## More Images









#### **Product Description**

1Pcs Tile Beauty Stitching Tool Glue Nozzle Fixed Locator for tiles in living rooms kitchen

\* Good Material: This beautiful seam glue nozzle holder is made of pretty high-quality ABS and metal materials. The design is very special, it is a spherical design. Very light, strong, and practical.

\* Save Your Time: This gap beautiful seam glue nozzle locator can rapidly help you to press soil and sew, which can save you time and energy to a large extent. It is suitable for the joint agent mouth of ordinary tiles.

\* Easy to Use: The quality of this gap locator is very good. It is also very convenient to install. Installed in the preparation port, you only need to tighten it. You don't have t