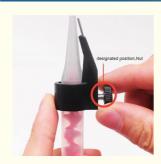

\* Easy to Use: The quality of this gap locator is very good. It is also very convenient to install. Installed in the preparation port, you only need to tighten it. You don't have to worry about not understanding how to use it.