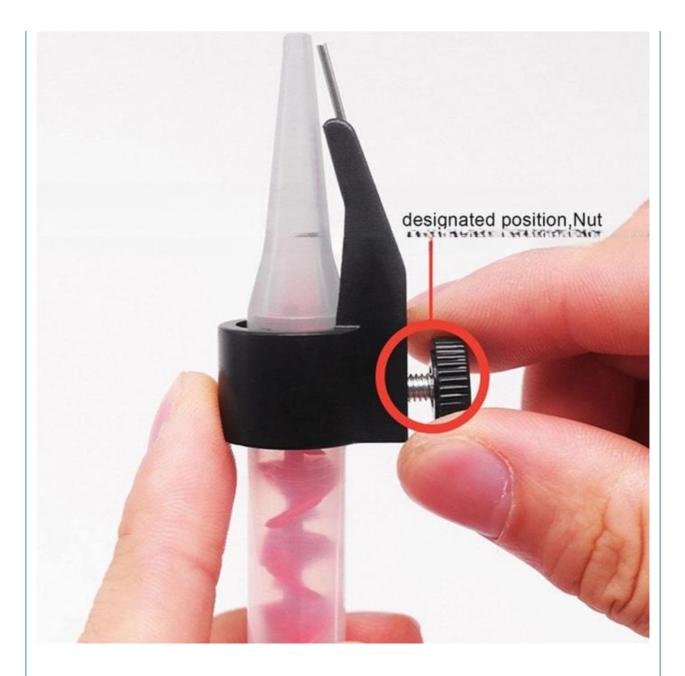

\* Easy to Use: The quality of this gap locator is very good. It is also very convenient to install. Installed in the preparation port, you only need to tighten it. You don't have to worry about not understanding how to use it.

After installing the locator