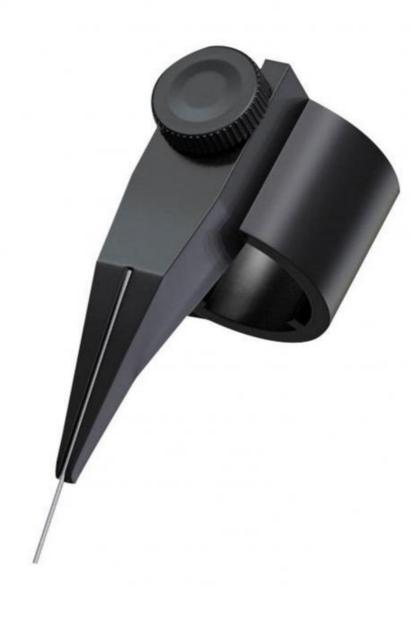

# 1Pcs Tile Beauty Stitching Tool Glue Nozzle Fixed Locator for tiles in living rooms kitchen

#### **Product Description**

1Pcs Tile Beauty Stitching Tool Glue Nozzle Fixed Locator for tiles in living rooms kitchen

\* Good Material: This beautiful seam glue nozzle holder is made of pretty high-quality ABS and metal materials. The design is very special, it is a spherical design. Very light, strong, and practical.

\* Great Elasticity: This beautiful seam glue nozzle holder has pretty good elasticity and is not easy to break. It is equipped with valve joints and is not easy to fall off. You can use it with confidence.