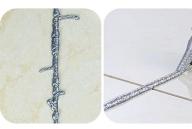

Ordinary glue

After installing the locator

| Steel needle thickness | 1mm | Base diameter | 15mm |
|------------------------|-----|---------------|------|
|                        |     |               |      |

Ordinary glue

After installing the locator