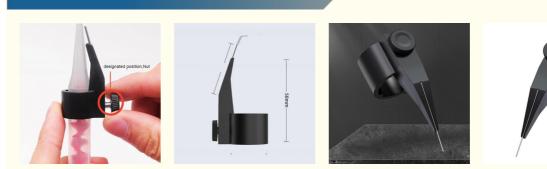

### **Product Specification**

- Grade: • Warranty:
- NONE
- Customized Support:
- Product Name:
- Material:
- Packing:
- Sample Time:
- Delivery Time:
- Color:
- Type:
- Application:

- DIY
- OEM, ODM, OBM
- Glue Nozzle Fixed Positioner Locator **Construction Tool**
- Plastic/Silicone
- Plastic Bag Or Slide Card Packing
- 3-7 Days
- 7-30 Days
  - Black
  - 10 Pieces / Set
    - Tile Beauty Stitching Tool

\* Easy to Use: The quality of this gap locator is very good. It is also very convenient to install. Installed in the preparation port, you only need to tighten it. You don't have to worry about not understanding how to use it.

| Steel needle thickness | 1mm | Base diameter | 15mm |
|------------------------|-----|---------------|------|
|                        |     |               |      |

Ordinary glue

After installing the locator