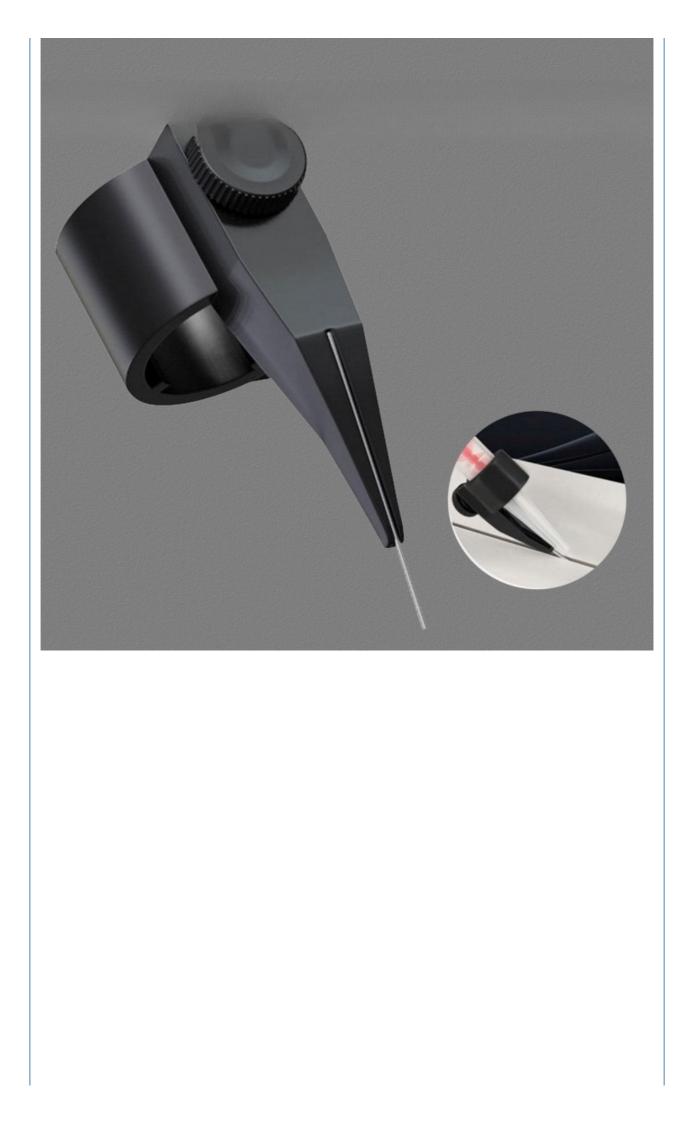

# 10pcs Caulking Guns Nozzle Pointing Ceramic Tile Grout Sealants Assistant Glue Nozzle Fixed Positioner Locator Construction Tool

\* Good Material: This beautiful seam glue nozzle holder is made of pretty high-quality ABS and metal materials. The design is very special, it is a spherical design. Very light, strong, and practical.