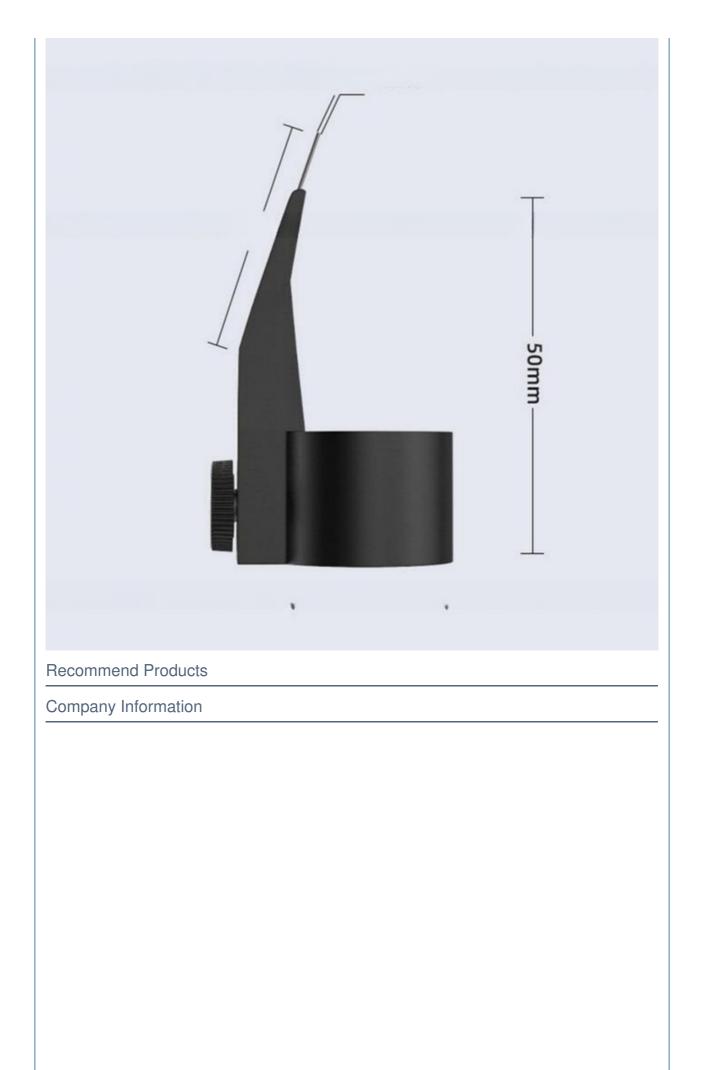

| Steel needle thickness | 1mm | Base diameter | 15mm |
|------------------------|-----|---------------|------|
|                        |     |               |      |

Ordinary glue

After installing the locator