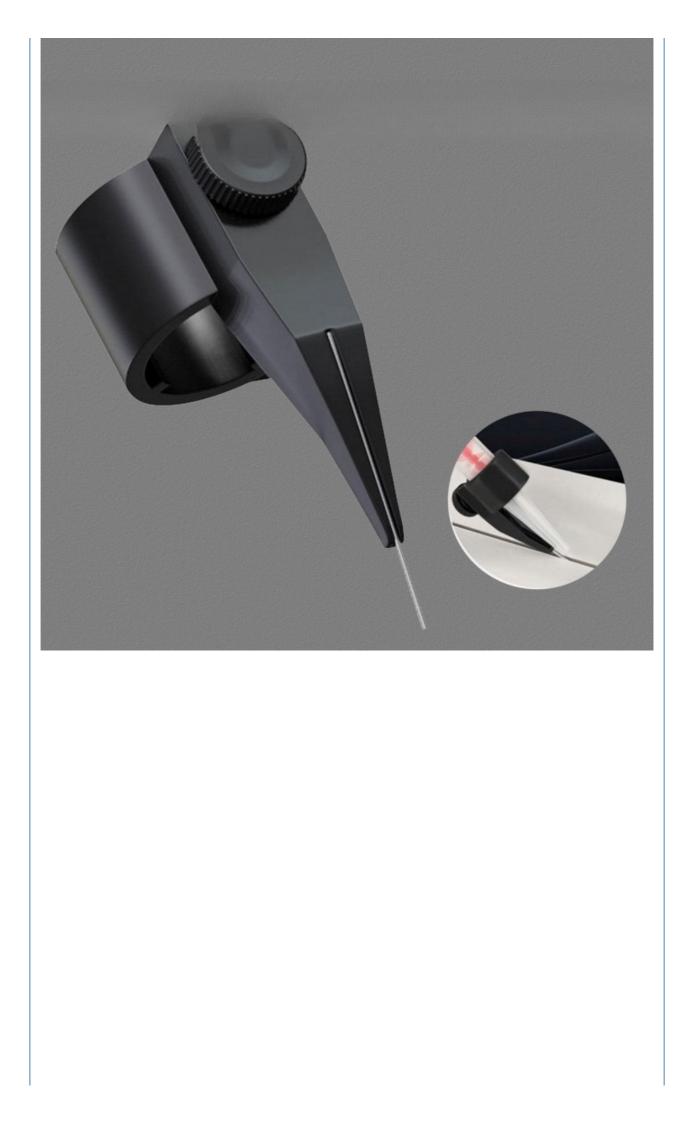

#### **Product Description**

5pcs Multifunctional Plastic Glue Nozzle Fixed Locator Tile Beauty Stitching Tool Gap Locator

\* Good Material: This beautiful seam glue nozzle holder is made of pretty high-quality ABS and metal materials. The design is very special, it is a spherical design. Very light, strong, and practical.