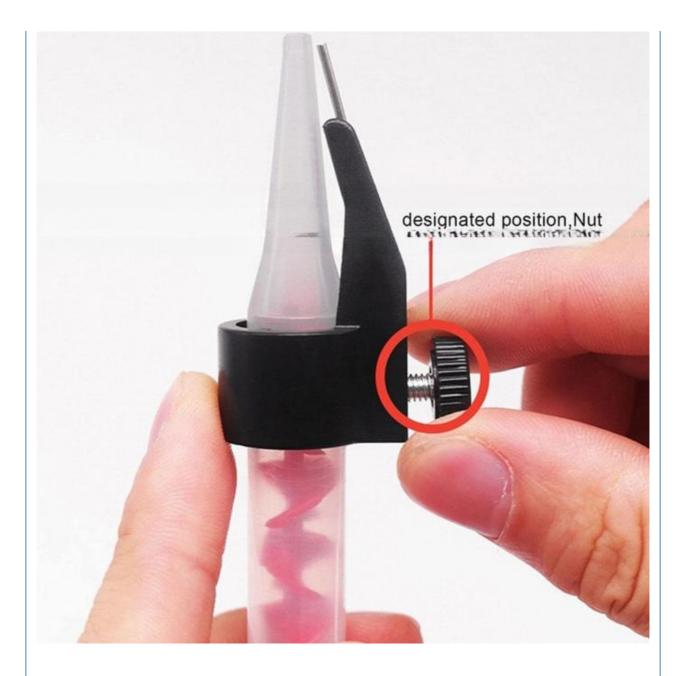

Ordinary glue

After installing the locator

\* Easy to Use: The quality of this gap locator is very good. It is also very convenient to install. Installed in the preparation port, you only need to tighten it. You don't have to worry about not understanding how to use it.

| Steel needle thickness | 1mm | Base diameter | 15mm |
|------------------------|-----|---------------|------|
|                        |     |               |      |

Ordinary glue

After installing the locator