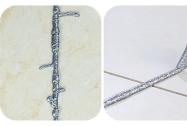

Ordinary glue

After installing the locator

| Steel needle thickness | 1mm | Base diameter | 15mm |
|------------------------|-----|---------------|------|
|                        |     |               |      |

Ordinary glue

After installing the locator