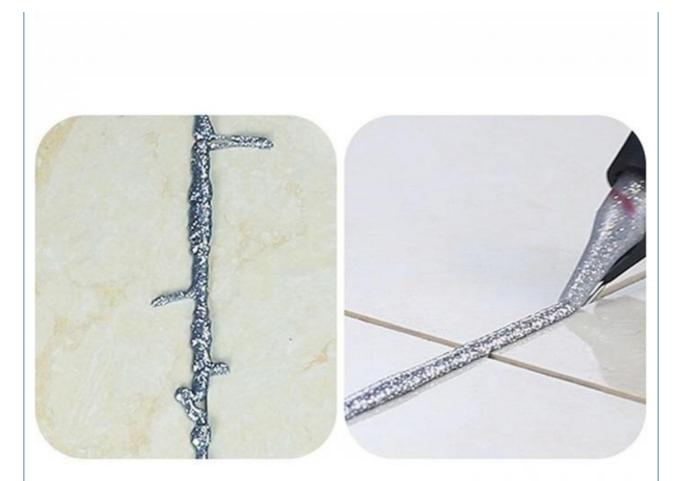

Ordinary glue

After installing the locator

| Steel needle thickness | 1mm | Base diameter | 15mm |
|------------------------|-----|---------------|------|
|                        |     |               |      |

Ordinary glue

After installing the locator