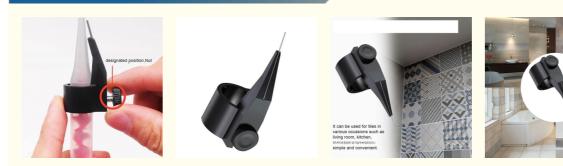

#### **Product Description**

5pcs Multifunctional Plastic Glue Nozzle Fixed Locator Tile Beauty Stitching Tool Gap Locator

\* Good Material: This beautiful seam glue nozzle holder is made of pretty high-quality ABS and metal materials. The design is very special, it is a spherical design. Very light, strong, and practical.

\* Save Your Time: This gap beautiful seam glue nozzle locator can rapidly help you to press soil and sew, which can save you time and energy to a large extent. It is suitable for the joint agent mouth of ordinary tiles.

\* Easy to Use: The quality of this gap locator is very good. It is also very convenient to install. Installed in the preparation port, you only need to tighten it. You don't have to worry about not understanding how to use it.

\* Great Elasticity: This beautiful seam glue nozzle holder has pretty good elasticity and is not easy to break. It is equipped with valve joints and is not easy to fall off. You can use it with confidence.

\* **Multiple Usage:** The application range of this beauty joint construction toolset is quite wide. It can be used for tiles on various occasions such as living room, kitchen, bathroom, balcony, etc. It is very simple and convenient.