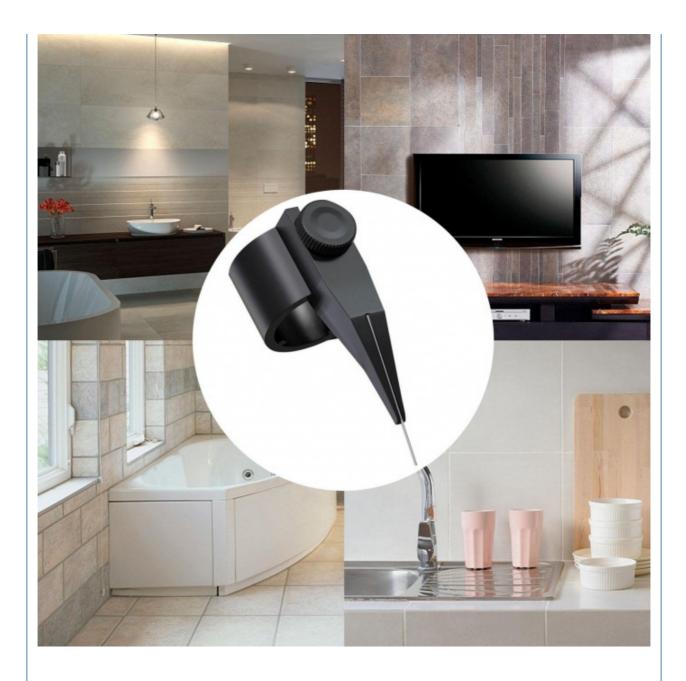

\* **Multiple Usage:** The application range of this beauty joint construction toolset is quite wide. It can be used for tiles on various occasions such as living room, kitchen, bathroom, balcony, etc. It is very simple and convenient.