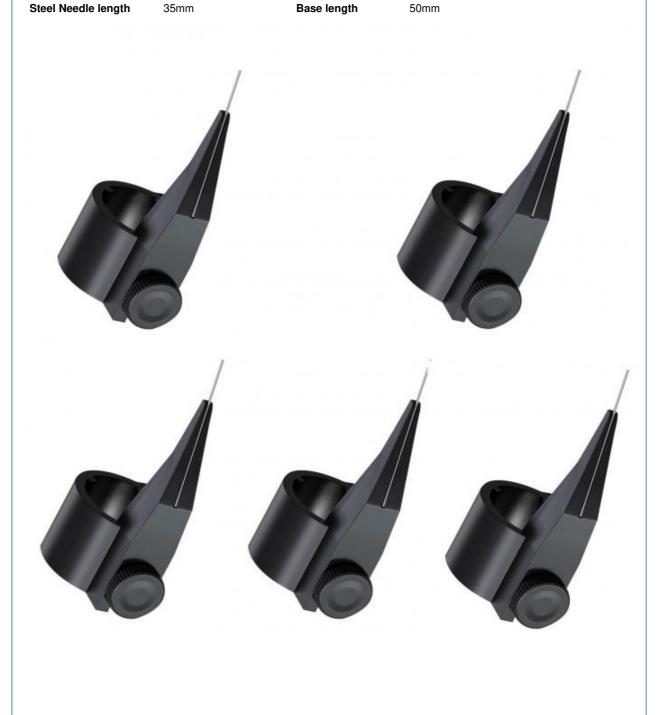

| Steel needle thickness | 1mm | Base diameter | 15mm |
|------------------------|-----|---------------|------|
|                        |     |               |      |

Ordinary glue

After installing the locator