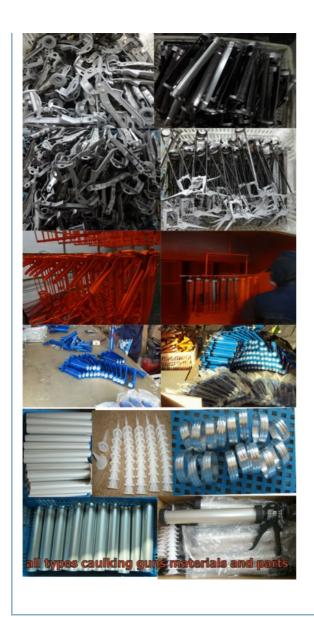

#### **Product Specification**

Grade: DIYWarranty: NONEThrust Ratio: Other

Plunger Type: Smooth RodCustomized Support: OEM, ODM, OBM

Power Source: ManualGun Body Material: SteelGun Barrel Material: Steel

Gun Push Plate: Fine Blanking Push Plate

Gun Barrel Length: 230mmHandle Material: Steel

Gun End Caps: Steel Welded Or Riverted

• Gun Trigger Material: Steel/Aluminum With Finger Or Without As

Demand

Gun Colour: Black, Yellow, Red, Blue And Other Colours, All

#### **Product Description**

Foam Gun Specifications:

| Gun Body Material    | Steel                                    |  |  |  |
|----------------------|------------------------------------------|--|--|--|
| Gun Trigger Material | Steel or Aluminum with Finger or without |  |  |  |
| Gun Push Plate       | Fine Blanking Made                       |  |  |  |
| Gun Barrel Length    | 230mm                                    |  |  |  |
| Gun Handle Material  | Steel                                    |  |  |  |
| Gun Barrel Material  | Steel                                    |  |  |  |
| Gun Barrel Length    | 230mm                                    |  |  |  |
| Gun Barrel Thickness | 0.6mm,0.8mm,1.0mm                        |  |  |  |
| Gun End Caps         | Steel Weled or Riverted                  |  |  |  |
| Gun Accessories      | each gun with one white nozzle           |  |  |  |
| Gun Quality Control  | Individually tested                      |  |  |  |
| OEM                  | Yes                                      |  |  |  |