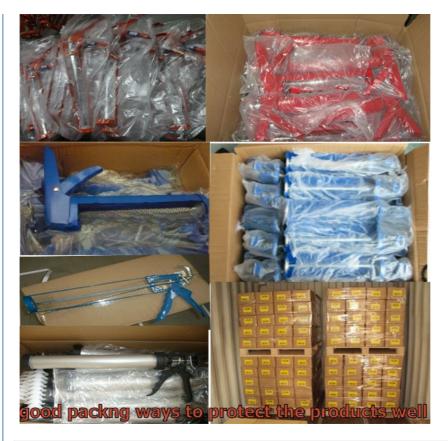

#### **Basic Information**

Place of Origin: Zhejiang, China
Brand Name: toolsbuddy
Model Number: BC-1465
Minimum Order Quantity: 1pcs

• Price: \$0.50 - \$3.00/pieces

• Packaging Details: each gun in one plastic bag, 12pcs per outer

carton. stickers and colour inner boxes are available as demand. Pallets and other packing ways are available as demand.

Delivery Time: 30days

Payment Terms: T/T by bank transferSupply Ability: 100000pcs/month

Packaging & Shipping

| iltem   | pcs/ctn | G.W/CTN(kgs) | N.W/CTN(kgs) | Measurement/CTN(cm) |
|---------|---------|--------------|--------------|---------------------|
| BC-1307 | 12      | 8            | 7            | 64*28*20            |