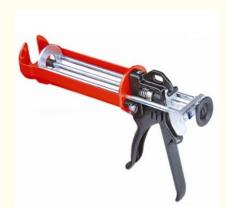

# heavy duty 380ml two component sealant gun

### **Product Description**

 $\hbox{\it Dual Component Caulking Gun/Two Component Caulking Gun/Double Pole Caulking Gun/2 Components Caulking Gun}$ 