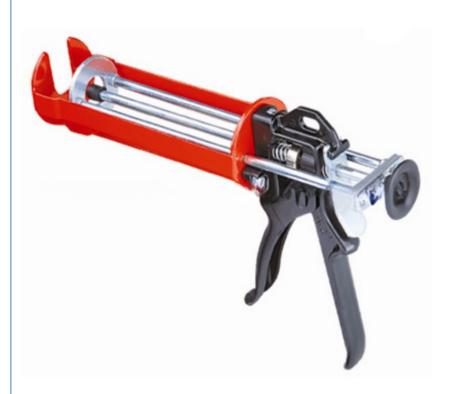

# heavy duty 380ml two component sealant gun

### **Product Description**

 $\hbox{\it Dual Component Caulking Gun/Two Component Caulking Gun/Double Pole Caulking Gun/2 Components Caulking Gun}$ 